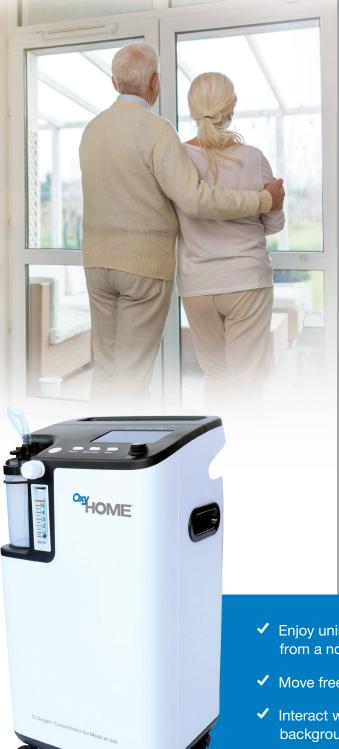

 Enjoy uninterrupted, peaceful sleep without disturbances from a noisy machine

- ✓ Move freely around your home, engaging in daily activities
- Interact with family and friends without the constant background noise from your oxygen concentrator