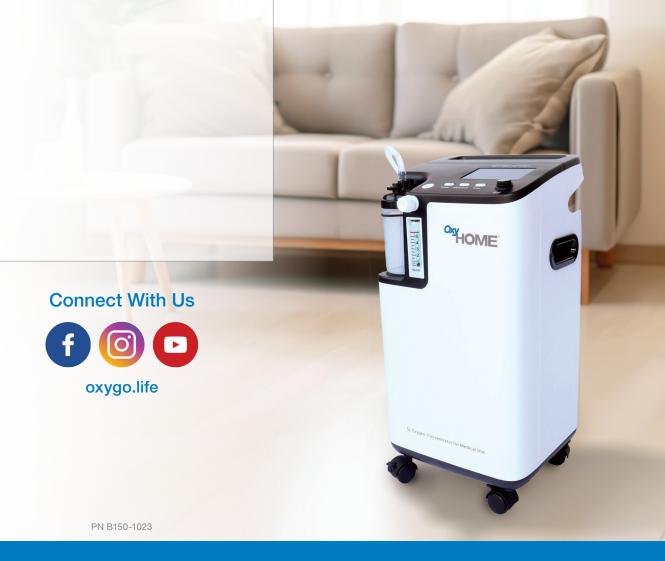

## The Future of Stationary Oxygen

The new OxyHome® Stationary Concentrator seamlessly blends style and functionality with its innovative design. Its compact size ensures that it fits effortlessly into any living space. But what truly sets it apart is its near-silent operation.

Enjoy daily activities without interruption; OxyHome is so quiet, you won't even notice it's running!