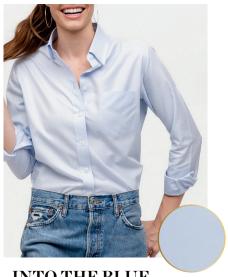

#### CLASSIC COLLECTION // WEEKEND SHIRTS

05-03-128

BLUE & WHITE STRIPE **BROADCLOTH** 

100% COTTON

SUGGESTED RETAIL: \$365 WHOLESALE PRICE: \$146 SIZES: 0, 2, 4, 6, 8, 10, 12, 14, 16

INTO THE BLUE

01-03-104

LIGHT BLUE TWILL

100% COTTON

SUGGESTED RETAIL: \$365 WHOLESALE PRICE: \$146 SIZES: 0, 2, 4, 6, 8, 10, 12, 14, 16

DENIM DOES THE **COUNTRY CLUB** 

01-03-102

DARK BLUE CHAMBRAY

100% COTTON

SUGGESTED RETAIL: \$365 WHOLESALE PRICE: \$146 SIZES: 0, 2, 4, 6, 8, 10, 12, 14, 16