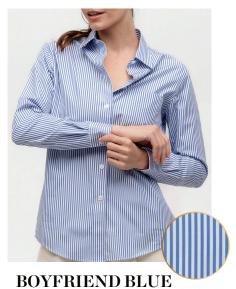

#### CLASSIC COLLECTION // WEEKEND SHIRTS

05-03-128

BLUE & WHITE STRIPE **BROADCLOTH** 

100% COTTON

SUGGESTED RETAIL: \$365 WHOLESALE PRICE: \$146 SIZES: 0, 2, 4, 6, 8, 10, 12, 14, 16

INTO THE BLUE

01-03-104