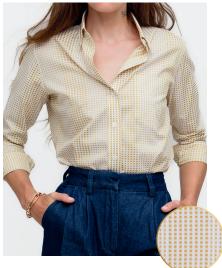

#### CLASSIC COLLECTION // WEEKEND SHIRTS

01-03-106

PALE PINK BROADCLOTH

100% COTTON

SUGGESTED RETAIL: \$365 WHOLESALE PRICE: \$146 SIZES: 0, 2, 4, 6, 8, 10, 12, 14, 16

**GOLD COAST** 

09-03-156

GOLD POLKADOT DOBBY

100% COTTON

SUGGESTED RETAIL: \$365 WHOLESALE PRICE: \$146 SIZES: 0, 2, 4, 6, 8, 10, 12, 14, 16

02-03-114

GREY CASHMERE FLANNEL

85% COTTON/15% CASHMERE

SUGGESTED RETAIL: \$395 WHOLESALE PRICE: \$158 SIZES: 0, 2, 4, 6, 8, 10, 12, 14, 16