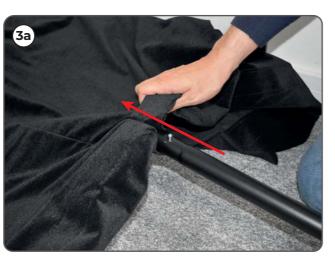

### **STEP 3:**

Insert the top centre poles through the fabric pockets on both sides. Then connect these poles to the upper side sections as shown in the images below.