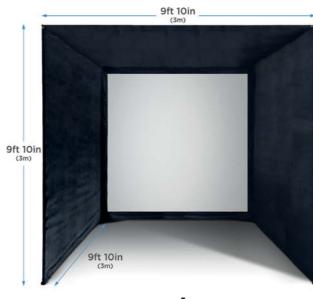

#### SIM/001

W 8ft 6in x H 8ft 2in x D 4ft 11in W 2.6m x H 2.5m x D 1.5m

SIM/003 W 11ft 10in x H 8ft 2in x D 4ft 11in W 3.6m x H 2.5m x D 1.5m

SIM/005
W 9ft 10in x H 9ft 10in x D 9ft 10in
W 3m x H 3m x D 3m

#### SIM/002

W 9ft 10in x H 8ft 2in x D 4ft 11in W 3m x H 2.5m x D 1.5m

SIM/004 W 13ft 2in x H 8ft 2in x D 4ft 11in W 4m x H 2.5m x D 1.5m

SIM/006
W 13ft 2in x H 9ft 10in x D 9ft 10in
W 4m x H 3m x D 3m