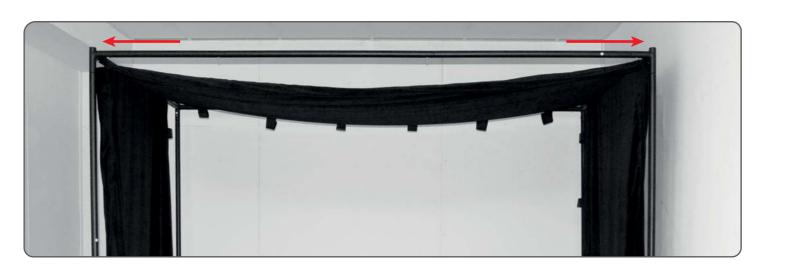

### **STEP 3:**

Insert the top centre poles through the fabric pockets on both sides. Then connect these poles to the upper side sections as shown in the images below.