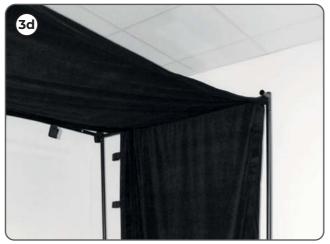

### **STEP 3:**

Insert the top centre poles through the fabric pockets on both sides. Then connect these poles to the upper side sections as shown in the images below.

#### **STEP 4:**

Next attach the front centre poles to both top corners to complete the frame of the enclosure.