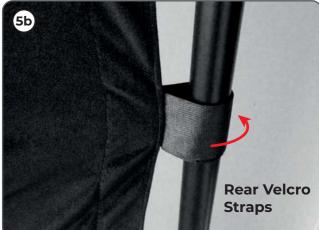

#### STEP 5:

First secure the velcro around the front poles and then around the base poles. Next attach all the rear velcro straps around the rear poles and tighten the fabric.