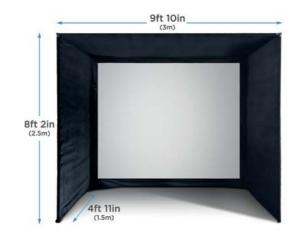

#### SIM/002

W 9ft 10in x H 8ft 2in x D 4ft 11in W 3m x H 2.5m x D 1.5m

SIM/004 W 13ft 2in x H 8ft 2in x D 4ft 11in W 4m x H 2.5m x D 1.5m

SIM/006
W 13ft 2in x H 9ft 10in x D 9ft 10in
W 4m x H 3m x D 3m