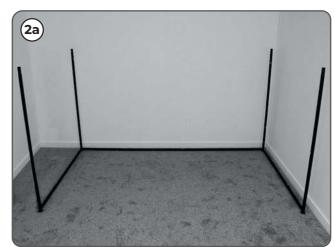

#### STEP 1:

For ease of assembly, lay out all the pieces and have the poles arranged in size order (see image below). Quantities will vary depending on model.