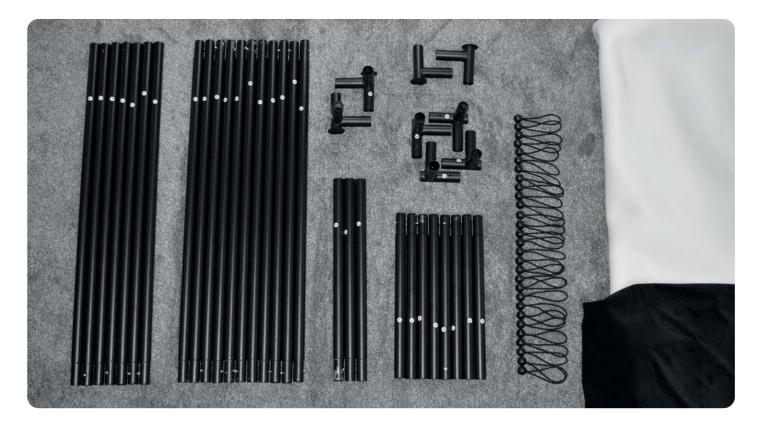

#### STEP 1:

For ease of assembly, lay out all the pieces and have the poles arranged in size order (see image below). Quantities will vary depending on model.