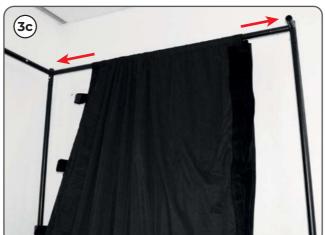

### **STEP 3:**

Insert the top centre poles through the fabric pockets on both sides. Then connect these poles to the upper side sections as shown in the images below.