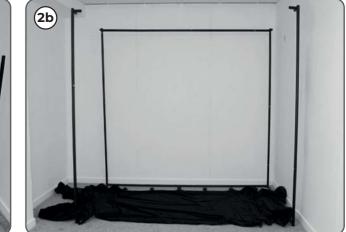

#### **STEP 2:**

Start building the enclosure by placing the base corner units and joining poles to make the base frame as shown below. Lay the fabric down making sure the velcro straps are at the back and the plush side of the fabric is face down.