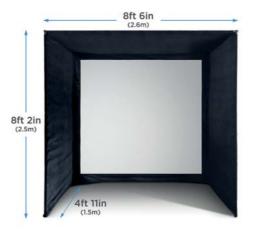

#### SIM/001

W 8ft 6in x H 8ft 2in x D 4ft 11in W 2.6m x H 2.5m x D 1.5m

SIM/003 W 11ft 10in x H 8ft 2in x D 4ft 11in W 3.6m x H 2.5m x D 1.5m

SIM/005
W 9ft 10in x H 9ft 10in x D 9ft 10in
W 3m x H 3m x D 3m