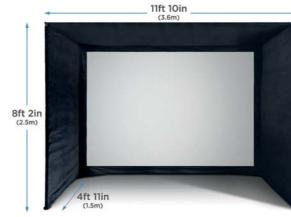

#### SIM/001

W 8ft 6in x H 8ft 2in x D 4ft 11in W 2.6m x H 2.5m x D 1.5m

SIM/003 W 11ft 10in x H 8ft 2in x D 4ft 11in W 3.6m x H 2.5m x D 1.5m

SIM/005
W 9ft 10in x H 9ft 10in x D 9ft 10in
W 3m x H 3m x D 3m