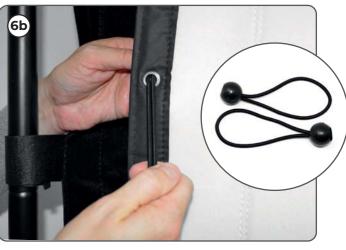

## STEP 6:

Attach the impact screen to the inner velcro strips starting with one of the corners. Finally secure the bungee toggles to the rear of the screen and around poles. These will tighten the screen and remove any slack.