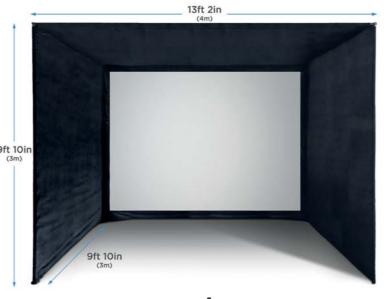

#### SIM/001

W 8ft 6in x H 8ft 2in x D 4ft 11in W 2.6m x H 2.5m x D 1.5m

SIM/003 W 11ft 10in x H 8ft 2in x D 4ft 11in W 3.6m x H 2.5m x D 1.5m

SIM/005
W 9ft 10in x H 9ft 10in x D 9ft 10in
W 3m x H 3m x D 3m