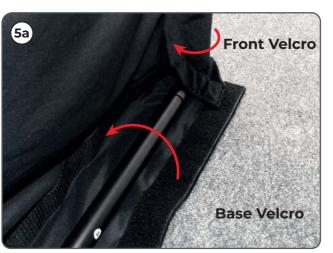

#### STEP 5:

First secure the velcro around the front poles and then around the base poles. Next attach all the rear velcro straps around the rear poles and tighten the fabric.