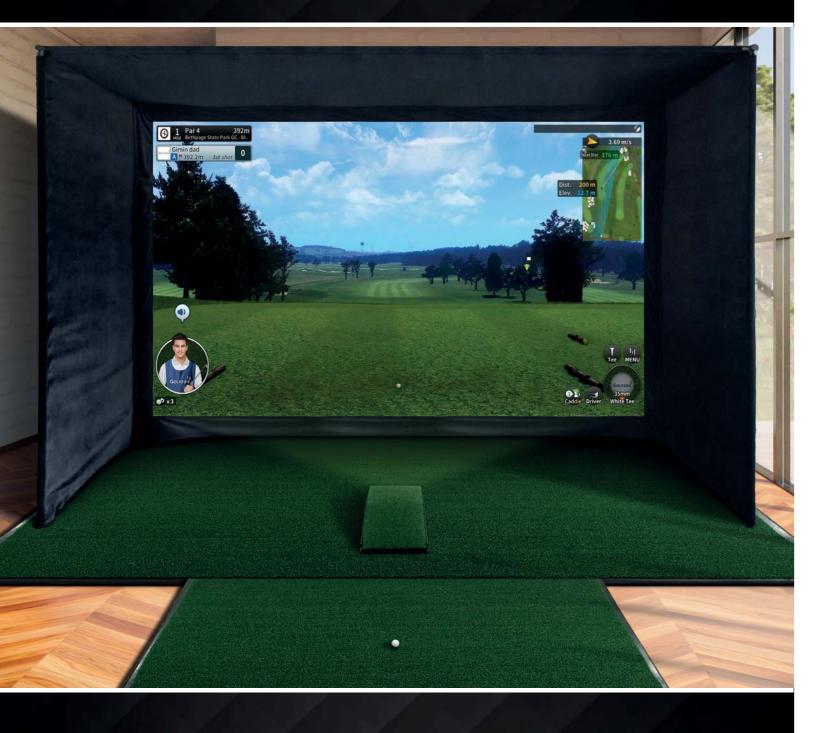

# SIMSPACE

GOLF ENCLOSURES



**ASSEMBLY INSTRUCTIONS** 

#### **SIMSPACE ENCLOSURES:**



#### SIM/001

W 8ft 6in x H 8ft 2in x D 4ft 11in W 2.6m x H 2.5m x D 1.5m



SIM/003 W 11ft 10in x H 8ft 2in x D 4ft 11in W 3.6m x H 2.5m x D 1.5m



SIM/005
W 9ft 10in x H 9ft 10in x D 9ft 10in
W 3m x H 3m x D 3m



#### SIM/002

W 9ft 10in x H 8ft 2in x D 4ft 11in W 3m x H 2.5m x D 1.5m



SIM/004 W 13ft 2in x H 8ft 2in x D 4ft 11in W 4m x H 2.5m x D 1.5m



SIM/006
W 13ft 2in x H 9ft 10in x D 9ft 10in
W 4m x H 3m x D 3m

#### STEP 1:





For ease of assembly, lay out all the pieces and have the poles arranged in size order (see image below). Quantities will vary depending on model.



#### **STEP 2:**

Start building the enclosure by placing the base corner units and joining poles to make the base frame as shown below. Lay