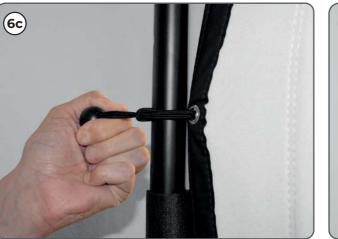

## STEP 6:

Attach the impact screen to the inner velcro strips starting with one of the corners. Finally secure the bungee toggles to the rear of the screen and around poles. These will tighten the screen and remove any slack.