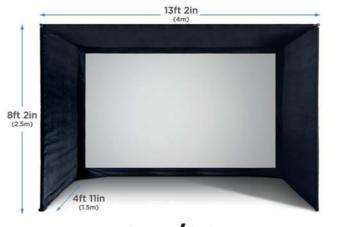

#### SIM/002

W 9ft 10in x H 8ft 2in x D 4ft 11in W 3m x H 2.5m x D 1.5m

SIM/004 W 13ft 2in x H 8ft 2in x D 4ft 11in W 4m x H 2.5m x D 1.5m

SIM/006
W 13ft 2in x H 9ft 10in x D 9ft 10in
W 4m x H 3m x D 3m