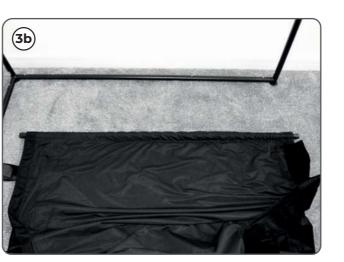

### **STEP 3:**

Insert the top centre poles through the fabric pockets on both sides. Then connect these poles to the upper side sections as shown in the images below.