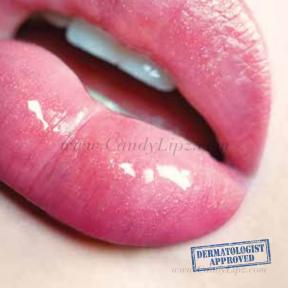

### 4. IS CANDYLIPZ SAFE FOR LIP PLUMPING?

Yes. Candylipz is clinically proven safe for lip plumping and is dermatologist approved

# BEFORE AND AFTER GALLERY All images in gallery are unedited.

www.CandyLipz.com