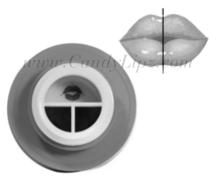

### HOW TO USE THE BLOCKER

| Blocker              | $\bullet$ | Enhance the upper<br>lip only                                                                                        |
|----------------------|-----------|----------------------------------------------------------------------------------------------------------------------|
| Blockér WU           | v. 🕑 i    | Enhance the lower<br>lip only                                                                                        |
| Without a<br>Blocker | Ð         | Enhance both the<br>up and lower lips<br>simultaneously with<br>a strong emphasis<br>on the upper lip<br>enlargement |