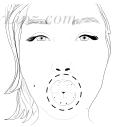

**STEP 2:** Before you use the lip pump, make sure your lips are hydrated, smooth, soft, and pliable. Dry, cracked, or inflamed lips prevent the lip pump from working properly and having the desired effect. If your lips have lesions, sores, bruises, or cuts, they must be treated and healed before using the pump. **STEP 3:** Put the lip pump to your lips and test to see if the lip pump mouth opening is aligned to the center of your lips. If you are using the lip pump with a creaser mouth opening, you need to make sure that the creaser is centered at the midline of your lower lip