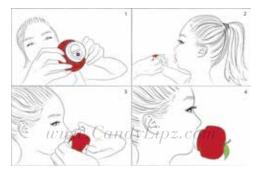

### INSTRUCTIONS FOR USE

**STEP 1:** Your lips must be clean and free of oil or grease! Remove all makeup on your lips: lipstick, lip-gloss, lip balm, dirt, gunk, etc. Massage your lips and mouth for a few minutes before you start.

**STEP 2:** Before you use the lip pump, make sure your lips are hydrated, smooth, soft, and pliable. Dry, cracked, or inflamed lips prevent the lip pump from working properly and having the desired effect. If your lips have lesions, sores, bruises, or cuts, they must be treated and healed before using the pump. **STEP 3:** Put the lip pump to your lips and test to see if the lip pump mouth opening is aligned to the center of your lips. If you are using the lip pump with a creaser mouth opening, you need to make sure that the creaser is centered at the midline of your lower lip

www.CandyLipz.com

**STEP 4:** Next, pucker your lips as far out as possible and hold them together. Learn not to drip saliva into your pump. Do not breathe into the pump or let air enter it. Breathe through your nose to avoid the problem.

**STEP 5:** Compress the lip pump as shown here (flip method), pucker and wiggle your lips as far into the lip pump as possible and place the middle platform between your upper and lower lips. Release the lip pump slowly, Relax your puckered lips while they are being pulled into the lip pump. If the suction is perfect, the lip pump will stick to your lips even when you are not holding it. You should be able to use the lip pump hands-free.