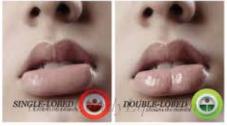

### CandyLipz<sup>®</sup> AMAZING Styles

There isn't anything like CandyLipz<sup>®</sup> in the world. You can now shape and contour the appearance of your lips the way you wanted. CandyLipz gives you the option to enhance both the upper and lower lip together or separately. It is the only system on the market to create the luscious Single-Lobed or Double-Lobed lip styles.

| SHAPE  | SINGLE-LOBED | DOUBLE-LOBED |
|--------|--------------|--------------|
| ( at a | No           | (P)          |
|        |              | No<br>DZ.COM |
|        | No           |              |
|        |              | No           |