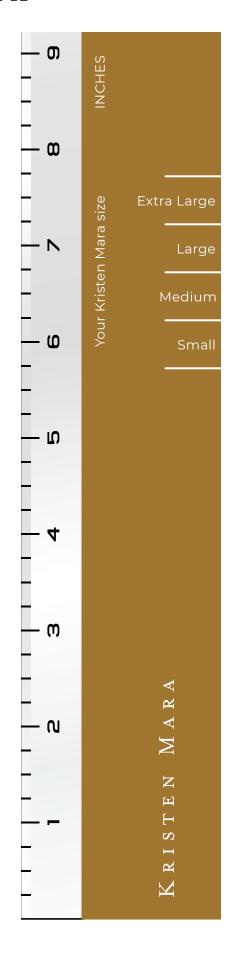

## **BRACELET SIZE GUIDE**

Measuring your wrist is the best way to determine your correct bangle, cuff or bracelet size. Before using the ruler to find your fit, make sure this guide is printed on US Letter size paper ( $8.5 \times 11$ ") and scaled to 100%. Use a ruler to confirm accuracy.

- Cut out ruler.
- Starting at "0", wrap the ruler snugly around your wrist.
  You will need your exact wrist measurement.
- Mark where the ends of the ruler measure touches. Do not add or subtract from this measurement.
- Write down your wrist measurement size before ordering your bangle, cuff or bracelet.

| SIZE        | WRIST MEASUREMENTS |            |
|-------------|--------------------|------------|
| Small       | 5 3/4 - 6 1/4 in.  | 14 - 16 cm |
| Medium      | 6 1/4 - 6 3/4 in.  | 16 - 17 cm |
| Large       | 6 3/4 - 7 1/4 in.  | 17 - 18 cm |
| Extra large | 7 1/4 - 7 3/4 in.  | 18 -19 cm  |