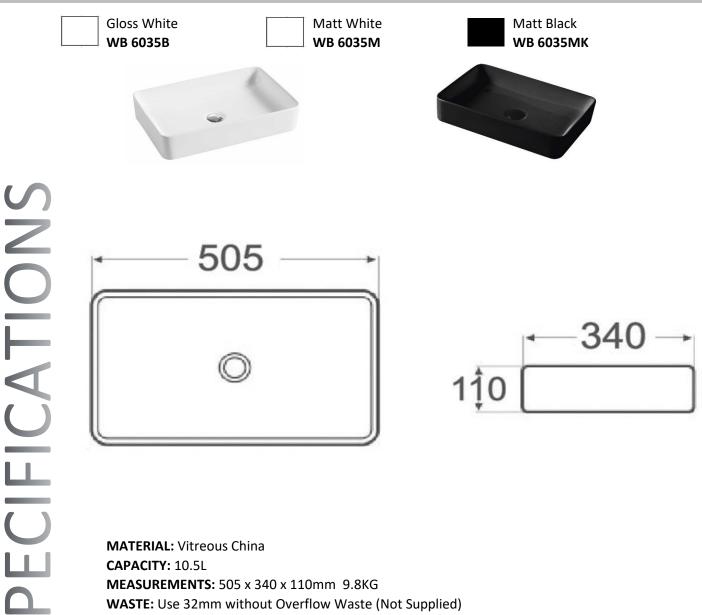

## **DIOR-II**

**MATERIAL:** Vitreous China CAPACITY: 10.5L MEASUREMENTS: 505 x 340 x 110mm 9.8KG WASTE: Use 32mm without Overflow Waste (Not Supplied)