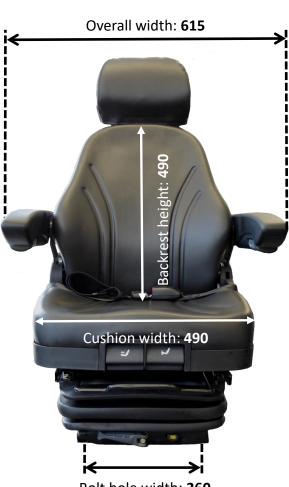

Overall height: 900-960

- 60mm, 3 step, rachet height adjustment options
- Seat cushion angle adjusts for operator comfort
- Double locking slide rails
- Available in premium black waterproof PU vinyl & charcoal fleck fabric option

Bolt hole width: 260

Measurements in millimetres &

Suspension 3 height adjustments are made by lifting the seat up to the next ratchet level. When lifted to the maximum height the seat will collapse, and height adjustments can start again.

approximates only

Base height: 290-350

www.seatwarehouse.co.nz

Max bolt hole: 325

Overall length: 570