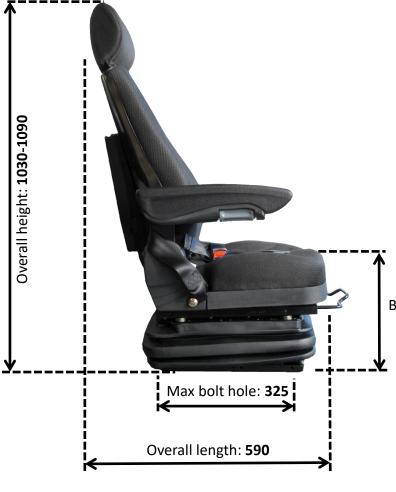

The suspension 3 height adjustments are made by lifting the seat up to the next ratchet level. When lifted to the maximum height the seat will collapse & height adjustments can start again.

Base height: **290-350** 

Measurements in millimetres & approximates only