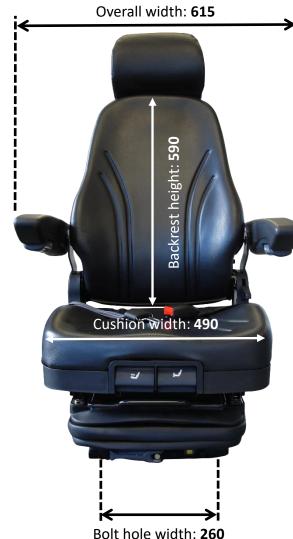

## **SC27 Mechanical Suspension Seat**

- Weight adjustment to 130kg
- Adjustable seatback, headrest & armrests
- High back height & strong steel backed frame
- Front controls
- 60mm two step rachet height adjustment options
- Seat cushion angle adjusts for operator comfort
- 2" lap seatbelt
- Double locking slide rails
- Available in premium black waterproof PU vinyl

The suspension 3 height adjustments are made by lifting the seat up to the next ratchet level. When lifted to the maximum height the seat will collapse & height adjustments can start again.





Base height: **290-350** 

Measurements in millimetres & approximates only