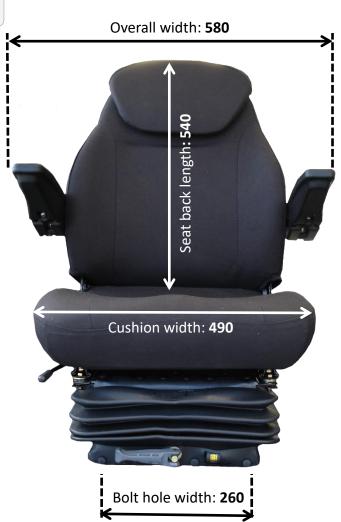

Overall height: 830

Trimmed in charcoal heavy duty Cordura® fabric

Suspension 3 height adjustments are made by lifting the seat up to the next ratchet level. When lifted to the maximum height the seat will collapse and height adjustments can start again.

Base height : 260-340

Measurements in millimetres & approximates only

## www.seatwarehouse.co.nz

Max bolt hole: 325

Overall length: 520