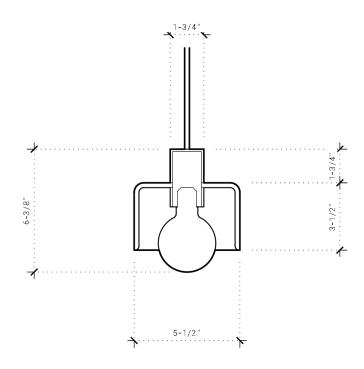

## Specifications

- Overall Dimensions: 5-1/2" Dia. x 6-3/8" Height
  \*Dimensions are approximate. Each fixture is made by hand, resulting in minor variations in shape and size.
- Weight: 1.5 lbs
- Socket: E26
- Voltage: 120V
- Max Wattage: 10W (LED bulb recommended)
- LED Bulb: 3" Dia. / 6W / 480 Lumens / 2000-2800K
- Certification: UL Certified (US / CA)