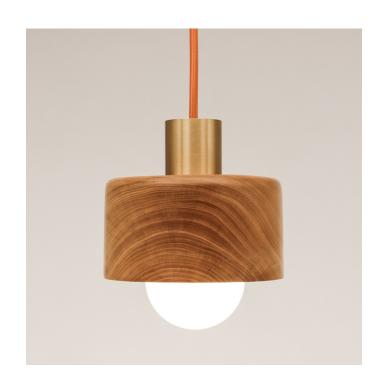

## Wren Pendant

## **Product Description**

- Shade made from locally sourced, North American hardwood and finished with Osmo hardwax oil.
- Premium fabric-wrapped cord with optional hardwire canopy or 2-prong plug and thumb switch (swag hook not included).
- Included Tala Sphere II dimmable LED light bulb.
- One-year limited warranty on manufacturing defects.
- Suitable for indoor use / dry locations only.
- Consult a licensed electrician for hardwired applications.