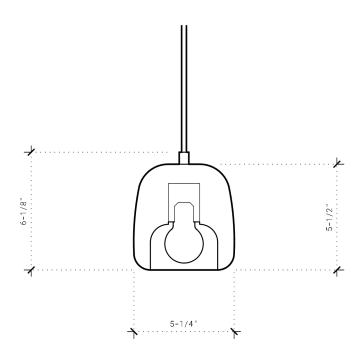

## **Specifications**

- Overall Dimensions: 5-1/4" Dia. x 6-1/8" Height
  \*Dimensions are approximate. Each fixture is made by hand, resulting in minor variations in shape and size.
- Weight: 2.5 lbs
- Socket: E26
- Voltage: 120V
- Max Wattage: 10W (LED bulb recommended)
- LED Bulb: 2" Dia. / 3.8W / 220 Lumens / 2000-2800K
- · Certification: CSA certified