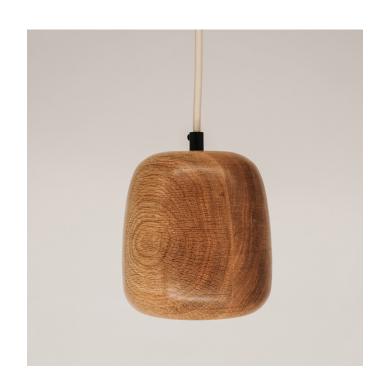

## Sparrow Pendant

## **Product Description**

- Shade made from locally sourced, North American hardwood and finished with Osmo hardwax oil.
- Premium fabric-wrapped cord with optional hardwire canopy or 2-prong plug and thumb switch (swag hook not included).
- Included Tala Sphere I dimmable LED light bulb.
- One-year limited warranty on manufacturing defects.
- Suitable for indoor use / dry locations only.
- Consult a licensed electrician for hardwired applications.