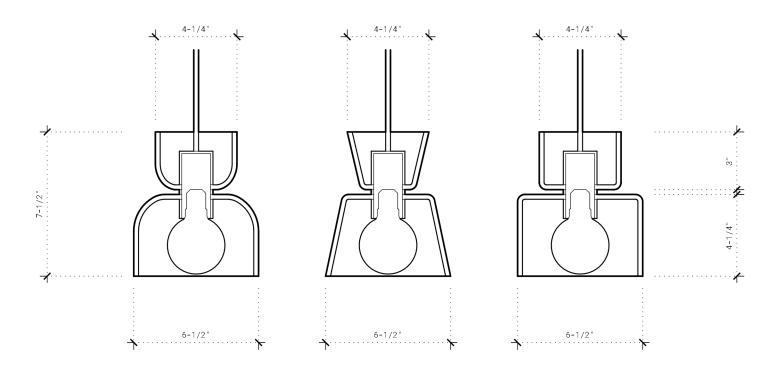

## Specifications

- Overall Dimensions: 6-1/2" Dia. x 7-1/2" Height
  \*Dimensions are approximate. Each fixture is made by hand, resulting in minor variations in shape and size.
- Weight: 2 lbs
- Socket: E26
- Voltage: 120V
- Max Wattage: 10W (LED bulb recommended)
- LED Bulb: 3" Dia. / 6W / 480 Lumens / 2000–2800K
- Certification: UL Certified (US / CA)