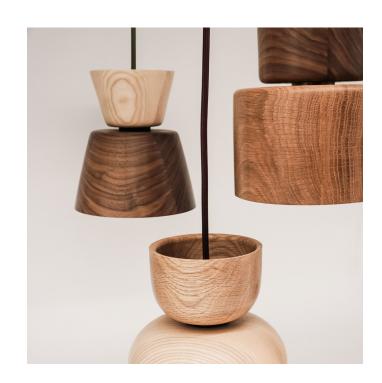

## Finch Pendant

## **Product Description**

- Shade made from locally sourced, North American hardwood and finished with Osmo hardwax oil.
- Premium fabric-wrapped cord with optional hardwire canopy or 2-prong plug and thumb switch (swag hook not included).
- Included Tala Sphere II dimmable LED light bulb.
- One-year limited warranty on manufacturing defects.
- Suitable for indoor use / dry locations only.
- Consult a licensed electrician for hardwired applications.