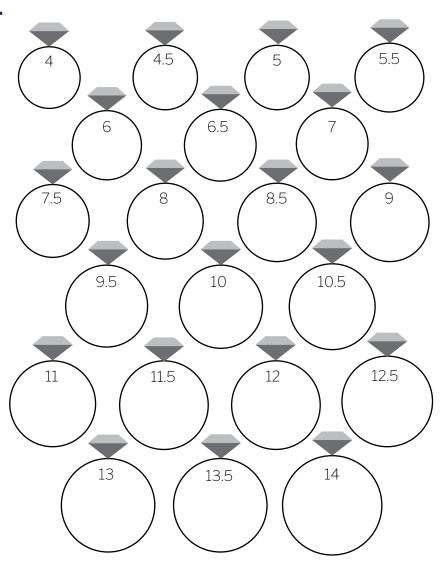

2.

If you have an existing ring available, it is easy to align the ring with the one of the circles above. Simply place the existing ring with the inside edge of the ring fitting against the matching circle.