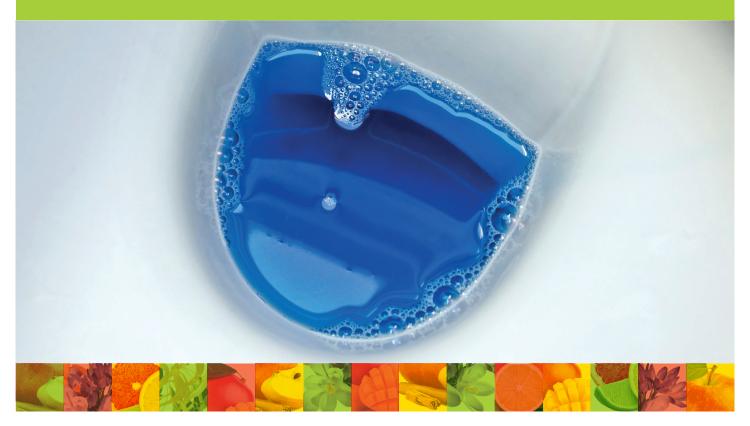

## Enzymatic automatic bowl cleaner

This bio-enzymatic cleaner has redesigned packaging to make it easier to fit in a wide variety of tanks. It lasts for 900 flushes and has increased surfactant concentration so it cleans better than ever whilst reducing your water consumption by displacing water that would normally be present in your toilet cistern. Ultra Big Blue releases billions of beneficial bacterial to consume bio-materials that cause odours, keeping your bowl clean, blue and fresh. reduces your water consumption by displacing water in your toilet cistern.