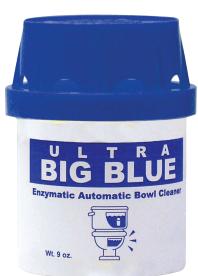

# Ultra Big Blue

## Enzymatic automatic bowl cleaner

This bio-enzymatic cleaner has redesigned packaging to make it easier to fit in a wide variety of tanks. It lasts for 900 flushes and has increased surfactant concentration so it cleans better than ever whilst reducing your water consumption by displacing water that would normally be present in your toilet cistern. Ultra Big Blue releases billions of beneficial bacterial to consume bio-materials that cause odours, keeping your bowl clean, blue and fresh. reduces your water consumption by displacing water in your toilet cistern.