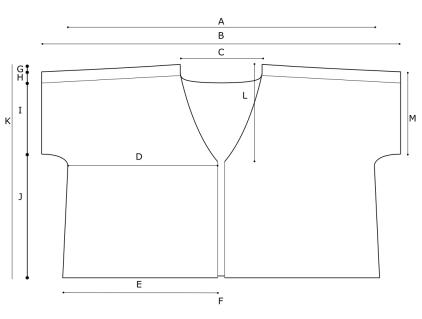

## **Blocking Measurements**

**A - Back bust:** 19.25 (21.5, 23.25, 25.5, 27.25) [29, 31.25, 33.5] (35.25, 37.5, 39.25, 41.5) inches / 48 (53.5, 58, 63.5, 68) [72.5, 78, 83.5] (88, 93.5, 98, 103.5) cm

**B - Wingspan:** 23.25 (26.25, 26.5, 29.75, 30) [30, 30.25, 30.5] (34, 34, 34.25, 37.5) inches / 58 (66, 66.5, 74, 75) [75, 76, 76.5] (85, 85, 86, 93.5) cm

**C - Back neck:** 4.75 (5, 5.5, 5.5, 5.75) [5.75, 6, 6.25] (6.5, 6.5, 7, 7) inches / 12 (12.5, 13.5, 13.5, 14) [14, 15, 16] (16.5, 16.5, 17.5, 17.5) cm

**D** - Front bust: 9.75 (10.5, 11.75, 12.75, 13.75) [15, 15.75, 16.75] (17.75, 18.5, 19.75, 20.75) inches / 24 (26.5, 29.5, 32, 34) [37.5, 39.5, 42] (44, 46.5, 49.5, 52) cm

**E - Front hip:** 10.25 (11.25, 12.5, 13.5, 14.25) [15.5, 16.5, 17.5] (18.25, 19.25, 20.5, 21.5) inches / 26 (28, 31, 33.5, 36) [39, 41, 43.5] (46, 48, 51, 53.5) cm

**F - Back hip:** 20.5 (22.25, 24.25, 26.25, 28.25) [30, 32.25, 34.25] (36.25, 38.25, 40.25, 42.25) inches / 51 (56, 60.5, 66, 70.5) [75, 80.5, 86] (90.5, 96, 100.5, 106) cm

G - Shoulder drop: 1.5 inches / 4 cm

H - 1/2 Lace panel: 2 inches / 5 cm

**I - Lace Panel to underarm:** 5.5 (6, 6.5, 7, 7.75) [8, 9, 9.5] (10.75, 10.75, 11.5, 12) inches / 14 (15, 16.5, 17.5, 19) [20.5, 22.5, 23.5] (26.5, 27, 29, 30) cm

J - Underarm to hem: 11 (11, 10.75, 10.75, 10.25) [10, 9.25, 9.25] (8.5, 8.25, 7.5, 7.5) inches / 27.5 (27.5, 27, 27, 25.5) [25, 23.5, 23.5] (21, 20.5, 19, 19) cm

**K - Total length:** 21 (21.5, 21.75, 22.25, 22.5) [22.75, 23, 23.5] (23.75, 24, 24, 24.75) inches / 52.5 (53.5, 54.5, 55.5, 56) [57, 57.5, 59] (59.5, 60, 60, 61.5) cm

**L- Front neck depth:** 7.75 (8, 8.5, 9, 9.25) [10, 10.5, 11] (11.5, 12, 12.25, 12.75) inches / 19.5 (20, 21, 22.5, 23.5) [25, 26.5, 27.5] (28.5, 29.5, 31, 32) cm

**M-Total sleeve depth:** 7.75 (8, 8.5, 9, 9.75) [10.25, 11, 11.5] (12.75, 13, 13.5, 14) inches / 19 (20.5, 21.5,