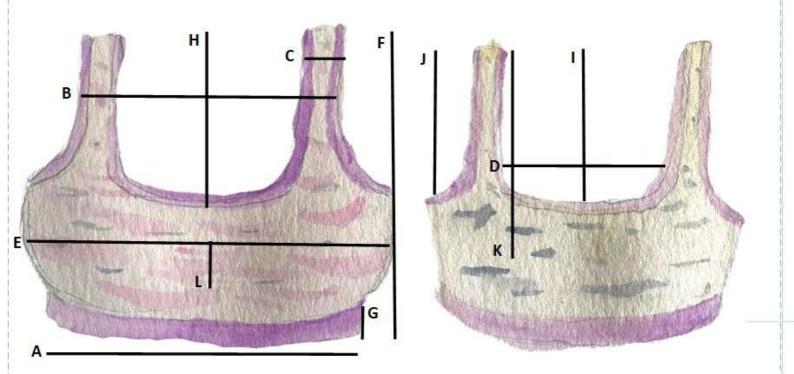

## **SCHEMATIC**

**A.** underbust 24.25 (28, 31.5, 34.75)[37.75, 41.25, 44.75]{48.25, 52.25, 54.5, 57}"/61.5 (71, 80, 88.5)[96, 105, 113.5]{122.5, 132.5, 138.5, 145} cm

**B.** crossfront 10.25 (10.75, 11, 11.5)[12, 12.5, 12.75]{13.25, 13.75, 14, 14.5}"/ 26 (27, 28, 29.5)[30.5, 31.5, 32.5]{33.5, 34.5, 36, 37} cm

C. strap width .5 (1, 1, 1)[1, 1.25, 1.25]{1.5, 1.5, 1.75, 1.75}"/1.5 (2, 2, 2.5)[2.5, 3, 3]{3.5, 3.5, 4.5, 4.5} cm

D. neck width 9 (9, 9.5, 9.5)[10, 10, 10.25]{10.25, 10.75, 10.75, 11}"/ 23 (23, 24, 24)[25, 25, 26]{26, 27, 27, 28.5} cm

E. full bust cup 1 30.25 (33.5, 36.5, 39.75)[43, 46, 49.25]{52.5, 55.5, 57.75, 60}"/ 77 (85, 92.5, 101)[109, 117, 125]{133.5, 141, 146.5, 152.5} cm

**E. full bust cup 2** 31 (34.25, 37.5, 40.75)[44, 47.25, 50.5]{53.75, 57, 59.25, 61.5}"/ 78.5 (87, 95.5, 103.5)[112, 120, 128.5]{136.5, 145, 150.5, 156} cm

**E. full bust cup 3** 32 (35.25, 38.75, 42)[45.25, 48.75, 52]{55.25, 58.75, 61, 63.25}"/81.5 (89.5, 98.5, 106.5)[115, 124, 132]{140.5, 149, 155, 160.5} cm

**E. full bust cup 4** 33.25 (36.75, 40.25, 43.5)[47, 50.5, 54]{57.5, 61, 63.5, 65.75}"/ 84.5 (93.5, 102, 110.5)[119.5, 128.5, 137]{146, 155, 161.5, 167} cm

 $\textbf{F. total length} \ 13 \ (13.25, 13.25, 13.5)[13.5, 13.75, 14.25] \\ \{14.75, 15.25, 15.5, 15.75\}'' \ / \ 33 \ (33.5, 33.5, 34)[34, 35, 36] \\ \{37.5, 39, 39.5, 40\} \ \text{cm}$ 

**G. band height** 1.25 (1.25, 1.25, 1.25)[1.75, 1.75, 1.75]{2.25, 2.25, 2.25, 2.25}"/ 3 (3, 3, 3)[4.5, 4.5, 4.5]{5.5, 5.5, 5.5, 5.5} cm

H. front neck depth 7 (7.25, 7.25, 7.5)[7.5, 7.5, 7.75]{7.75, 7.75, 8, 8}"/18 (18.5, 18.5, 19)[19, 19, 19.5]{19.5, 19.5, 20.5, 20.5} cm

 $\textbf{1. back neck depth}\ 8.5\ (8.5, 8.5, 8.5)[8.5, 8.5, 9]\{9, 9, 9.25, 9.25\}''/\ 21.5\ (21.5, 21.5, 21.5)[21.5, 21.5, 23]\{23, 23, 23.5, 23.5\}\ cm$ 

J. armhole depth 7 (7.5, 7.5, 7.5)[8, 8, 8]{8.5, 8.5, 9, 9}"/ 18 (19, 19, 19)[20.5, 20.5, 20.5]{21.5, 21.5, 23, 23} cm

 $\textbf{K. bust dart placement (measured from shoulder down)} \ 9.75 \ (10, 10.5, 11)[11.5, 11.75, 12][12, 12.25, 12.5, 12.5]'' \ 25 \ (25.5, 26.5, 28)[29, 30, 30.5][30.5, 31, 32, 32] \ \text{cm}$ 

L. additional cup length cup 1 0"/ 0 cm, cup 2 1"/ 2.5 cm, cup 3 2"/ 5 cm, cup 4 3"/ 7.5 cm