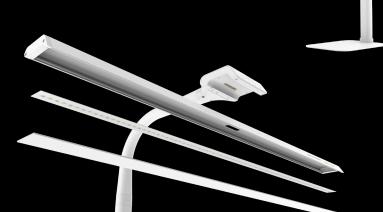

#### Cover your bench with even light distribution

LightBar™ features a gigantic 31.5-inch wingspan, with flexible gooseneck designed to give you the power to harness lighting everywhere you need it, without shadow formation.

#### LightBar Dimensions

Bench Top & Bench Clamp included

Base (incl.) sizes: L 175 mm x B 230 mm x H 4 mm
Clamp (incl.) sizes: L 95 mm x B 100 mm x H 85 mm
Lamp W: 800 mm (Ultrawide).√LED Replaceable
Lamp H: 500 mm − 600 mm (Flexible Gooseneck)