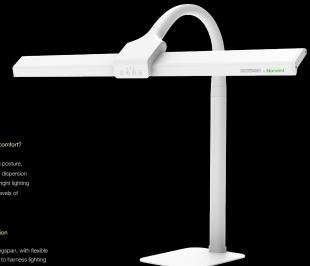

#### Headaches? Vision fatigue? Tension? Discomfort?

While most attribute ergonomics to working posture, chair and desk height, the dynamics of light dispersion plays a major role in working comfort. The right lighting reduces fatigue and contributes to greater levels of accuracy and productivity.

#### Cover your bench with even light distribution

LightBar™ features a gigantic 31.5-inch wingspan, with flexible gooseneck designed to give you the power to harness lighting everywhere you need it, without shadow formation.