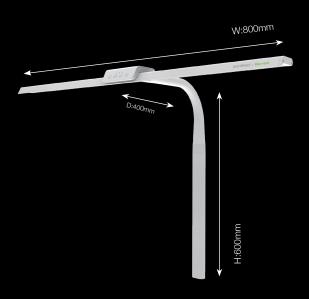

#### LightBar Dimensions

Bench Top & Bench Clamp included

Base (incl.) sizes: L 175 mm x B 230 mm x H 4 mm
Clamp (incl.) sizes: L 95 mm x B 100 mm x H 85 mm
Lamp W: 800 mm (Ultrawide).√LED Replaceable
Lamp H: 500 mm − 600 mm (Flexible Gooseneck)