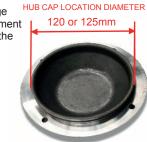

HUB0003NB has a 120mm outer bearing diameter and HUB0004NB 125mm. To double check this you can measure the outer hub location diameter of the hub cap.

HUB CAP 1691965 = 125mm and fits with HUB0004NB HUB CAP 1339107 = 120mm and fits with HUB0003NB