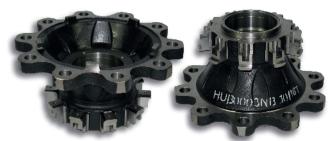

### **OLD HUB DESIGN**

WINNARD HUB0003NB OEM 1388905, 1391615 USES FAG BEARING 566834.H195