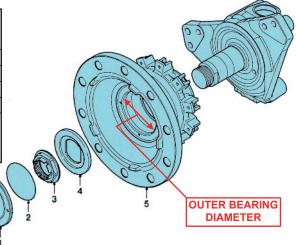

#### **NEW HUB DESIGN**

WINNARD HUB0004NB
OEM 1818004, 1699327, 2019789
USES FAG BEARING 566074.H195

PLEASE NOTE: While the OE and Winnard designs of these hubs have a different wheel flange configurations there are hubs available in the market that both have a similar petaled arrangement like HUB0003NB. Therefore, it is advisable to check the outer bearing diameter to identify the correct part.

HUB0003NB has a 120mm outer bearing diameter and HUB0004NB 125mm. To double check this you can measure the outer hub location diameter of the hub cap.

HUB CAP 1691965 = 125mm and fits with HUB0004NB HUB CAP 1339107 = 120mm and fits with HUB0003NB