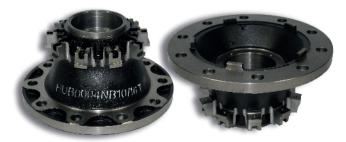

#### **NEW HUB DESIGN**

WINNARD HUB0004NB
OEM 1818004, 1699327, 2019789
USES FAG BEARING 566074.H195

PLEASE NOTE: While the OE and Winnard designs of these hubs have a different wheel flange configurations there are hubs available in the market that both have a similar petaled arrangement like HUB0003NB. Therefore, it is advisable to check the outer bearing diameter to identify the correct part.