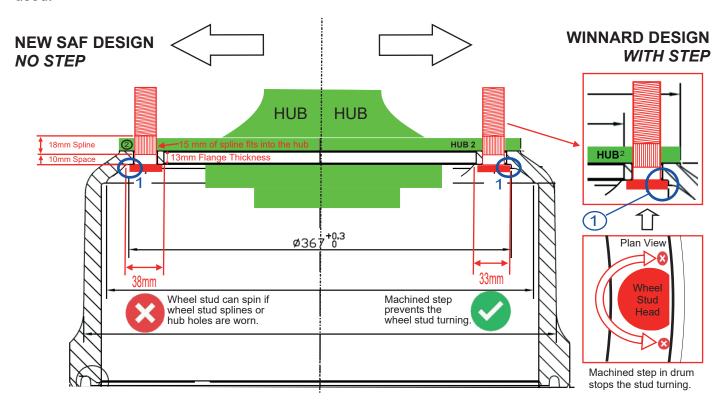

## CHANGE OF OEM SAF SKRS BRAKE DRUM DESIGN

**OEM PART No.**: 1064026000, 1064026001, 1064026002, 1064026012, 10640260020

WINNARD PART No.: SAU1011

## **DESIGN CHANGE DETAILS:**

SAF has changed the design of this brake drum. The stud location step on the underside of the stud face has been removed, see area (1) in the illustration below. The wheel stud is designed to have an interference fit into the hub (2). The location step in the old brake drum design helped to prevent the wheel stud from rotating as its interference fit into the hub loses resistance.

We understand this change has been made to prevent unsuitable, worn, components from being reused.

Winnard will continue to supply the old design with the stud location step but the new design is also available, our part number is SAU1011NS.