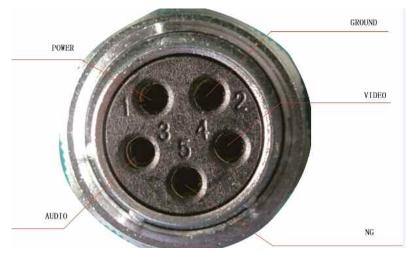

# 5 PIN Layout for 0-776-96

# Pin Layout Key: 1. RED - POWER

- 2. BLACK EARTH
- 3. WHITE AUDIO
- 4. YELLOW VIDEO
- 5. NOT USED