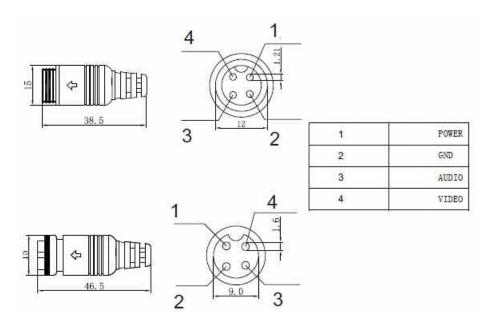

# 4 PIN Layout for 0-776-93 / 0-776-94

# 5 PIN Layout for 0-776-96

- Pin Layout Key: 1. RED POWER 2. BLACK EARTH
- 3. WHITE AUDIO
- 4. YELLOW VIDEO
- 5. NOT USED