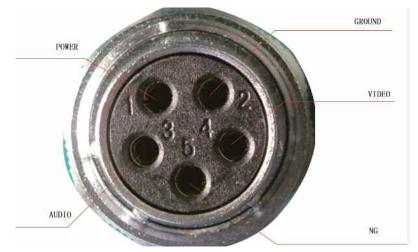

# 5 PIN Layout for 0-776-96

- Pin Layout Key: 1. RED POWER 2. BLACK EARTH
- 3. WHITE AUDIO
- 4. YELLOW VIDEO
- 5. NOT USED