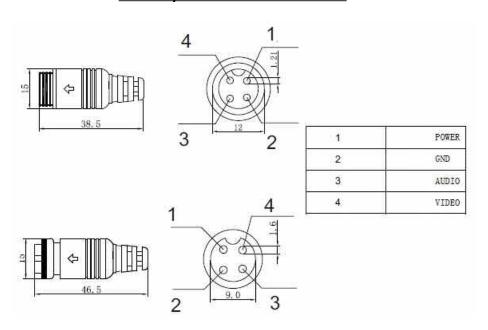

# 4 PIN Layout for 0-776-93 / 0-776-94

# Pin Layout Key: 1. RED - POWER

- 2. BLACK EARTH
- 3. WHITE AUDIO
- 4. YELLOW VIDEO
- 5. NOT USED