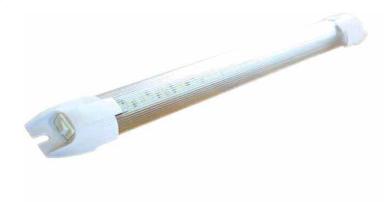

### Part No. 0-668-42

Easy to install LED strip light with 48 CREE white LEDs, 10-14 volt. I  $610 \times w 37 \times h 16mm$ .

#### **Specification**

| Type<br>Voltage       | LED lamp<br>10-14 volt dc |
|-----------------------|---------------------------|
| Current               | 0.56A                     |
| LED                   | 48 CREE white LEDs        |
| LED Power             | 7.4W                      |
| Lumens                | 576Lm                     |
| Housing               | Polycarbonate             |
| Operating Temperature | -30°C to 40°C             |
| Potection             | N/A                       |
| Weight                | 130g                      |
| Dimensions            | l 610 x w 37 x h 16mm.    |
| Compliance            | CE                        |