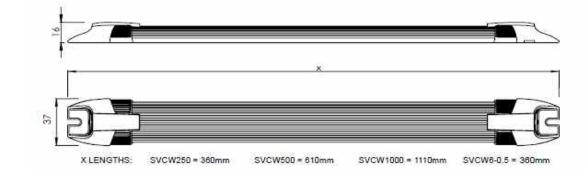

#### Technical Drawing (not to scale)

#### **Specification**

| Type<br>Voltage       | LED lamp<br>10-14 volt dc |
|-----------------------|---------------------------|
| Current               | 0.56A                     |
| LED                   | 48 CREE white LEDs        |
| LED Power             | 7.4W                      |
| Lumens                | 576Lm                     |
| Housing               | Polycarbonate             |
| Operating Temperature | -30°C to 40°C             |
| Potection             | N/A                       |
| Weight                | 130g                      |
| Dimensions            | l 610 x w 37 x h 16mm.    |
| Compliance            | CE                        |