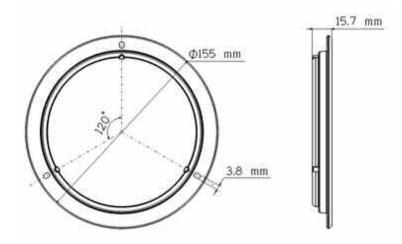

#### Technical Drawing (not to scale)

#### **Specification**

| Type                  | LED roof lamp            |
|-----------------------|--------------------------|
| Voltage               | 12/24 volt dc            |
| LED                   | 21 white                 |
| Illumination          | 410Lm Approx.            |
| Housing               | ABS                      |
| Lens                  | PC                       |
| Protection            | IP67                     |
| Dimensions            | Please see diagram above |
| Compliance            | CE, EMC R10              |
| Compliance            | CE, EMC R10              |
| Operating Temperature | -30 ~ 50 ℃               |