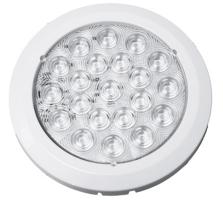

### Part No. 0-668-06

Slim 12/24 volt LED circular interior lamp. 21 bright white SMD LEDs, surface mounting, in white plastic. Clear Lens. Protected to IP 67. CE approved, EMC R10.

#### **Specification**

| Type                  | LED roof lamp            |
|-----------------------|--------------------------|
| Voltage               | 12/24 volt dc            |
| LED                   | 21 white                 |
| Illumination          | 410Lm Approx.            |
| Housing               | ABS                      |
| Lens                  | PC                       |
| Protection            | IP67                     |
| Dimensions            | Please see diagram above |
| Compliance            | CE, EMC R10              |
| Compliance            | CE, EMC R10              |
| Operating Temperature | -30 ~ 50 ℃               |