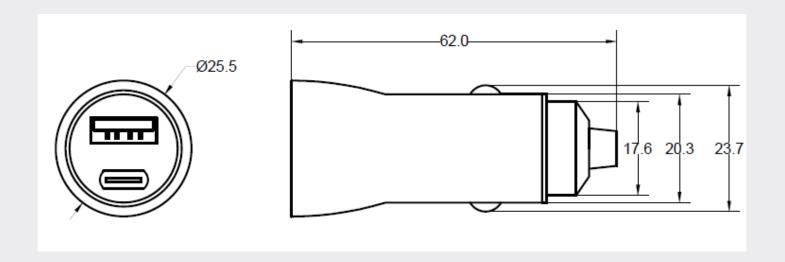

### **TECHNICAL SPECIFICATIONS**

Call 01255 555200 Email info@durite.co.uk Visit www.durite.co.uk



CH C €

# 0-601-14 - Cigaette Socket Adaptor USB 3.0 5V + Type C USB

Durite cigarette socket adaptor USB 3.0 5V3A quick charge + Type C USB. 12/24vc. CE UKCA Approved.





### **TECHNICAL SPECIFICATIONS**

Call 01255 555200 Email info@durite.co.uk Visit www.durite.co.uk

### **TECHNICAL SPECIFICATIONS**

| Voltage     | 12-24v                          |
|-------------|---------------------------------|
| Output      | DC 5V-3A; 9V-2.0A; 12V-1.5A max |
| Material    | Plastic                         |
| Colour      | Black                           |
| Weight      | 30g                             |
| Certificate | CE, UKCA                        |

## **TECHNICAL DRAWING**