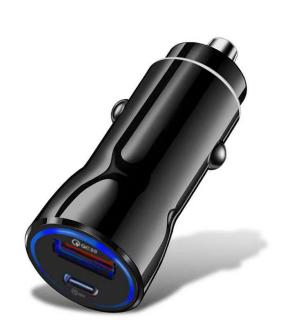

# 0-601-14 - Cigaette Socket Adaptor USB 3.0 5V + Type C USB

Durite cigarette socket adaptor USB 3.0 5V3A quick charge + Type C USB. 12/24vc. CE UKCA Approved.