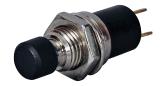

### Part No. 0-485-92

Push on/push off, single pole miniature switch, with plastic button and 2.0mm solder tags. 7mm panel hole. 0.5 amp at 30 volt dc rating.