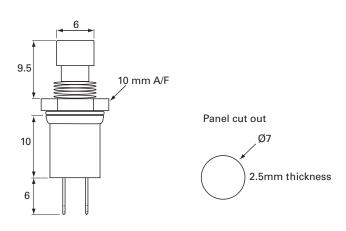

#### Technical Drawing (not to scale)

#### **Specification**

Type Push on/push off, single pole miniature switch DC current rating @ 30 volts 0.5 amp Terminals 2 x 0.5mm solder tags **Terminal material** Brass Panel cut out 7.0mm dia Panel thickness 2.5mm max Dimensions See diagram Weight 5g