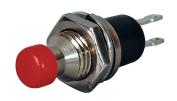

#### Part No. 0-485-04

Momentary on, push button, single pole miniature switch, with plastic button and 0.2mm solder tags. 7mm panel hole. 0.5 amp at 30 volt dc rating.