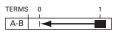

#### **Specification**

Type Momentary on, push button, single pole miniature switch

DC current rating @ 30 volts 0.5 amp

Terminals 2 x 0.5mm solder tags

Terminal material Tinned brass
Panel cut out 7.0mm dia
Panel thickness 2.5 mm max
Dimensions See diagram