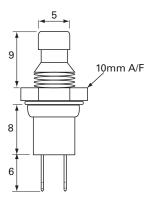

### Technical Drawing (not to scale)

#### **Specification**

Type Momentary on, push button, single pole miniature switch

DC current rating @ 30 volts 0.5 amp

Terminals 2 x 0.5mm solder tags

Terminal material Tinned brass
Panel cut out 7.0mm dia
Panel thickness 2.5 mm max
Dimensions See diagram