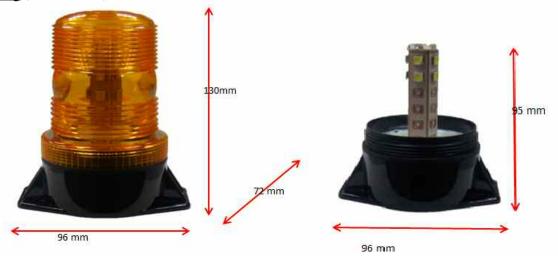

## Technical Drawing (not to scale)

## **Specification**

Type LED beacon
Voltage rating 12 - 80 volt dc
Current 0.5 amp@12 volts
LED 10 x 1 watt
Flash rate Double Flash
Lens Polycarbonate
Weight 210g

Dimensions Please see above

Compliance CE Protection IP65