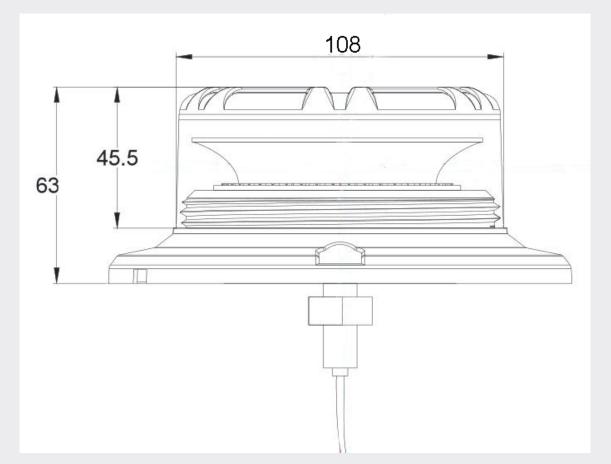

## **TECHNICAL DRAWING**

## **TECHNICAL SPECIFICATIONS**

| Туре                  | Single Bolt Amber Lens Amber LED Low Profile Beacon |
|-----------------------|-----------------------------------------------------|
| Voltage               | 10-30VDC                                            |
| LED's                 | 45 x 0.45W (2835 SMD)                               |
| Power                 | 20W (Max Power)                                     |
| Current Draw          | 1.8A@ 12V/ 0.9A @ 24V (Max Current)                 |
| IP Rating             | IP65                                                |
| Material Construction | ABS Base with PC Lens.                              |
| Weight                | 0285Kg                                              |
| Dimensions            | Please see below                                    |
| Operating Temperature | -30°C to +50°C                                      |
| Certificate           | CE, E Mark R65 + R10 EMC                            |