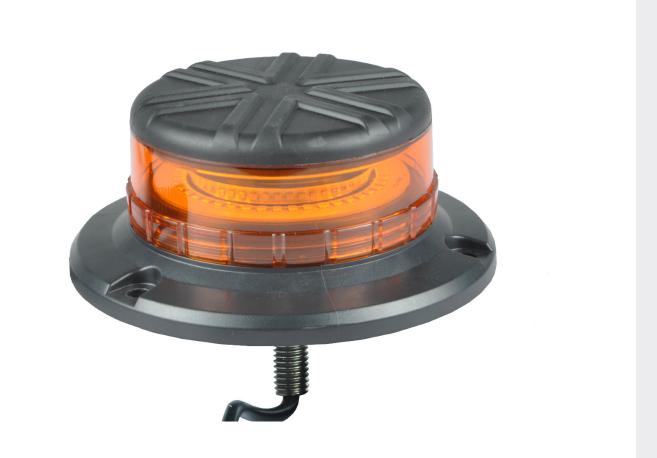

## 0-445-36 - 10-30V Low Profile Single Bolt Beacon

Durite Single Bolt Amber Lens Amber LED Low Profile Beacon with 3 flash patterns (Rotating, Dual Flashing, Sextuple Flashing). 10-30v, 45 x 0.45W (2835 SMD) Amber LED's.

E Marked R65 + R10 EMC.

## **TECHNICAL SPECIFICATIONS**

| Туре                  | Single Bolt Amber Lens Amber LED Low Profile Beacon |
|-----------------------|-----------------------------------------------------|
| Voltage               | 10-30VDC                                            |
| LED's                 | 45 x 0.45W (2835 SMD)                               |
| Power                 | 20W (Max Power)                                     |
| Current Draw          | 1.8A@ 12V/ 0.9A @ 24V (Max Current)                 |
| IP Rating             | IP65                                                |
| Material Construction | ABS Base with PC Lens.                              |
| Weight                | 0285Kg                                              |
| Dimensions            | Please see below                                    |
| Operating Temperature | -30°C to +50°C                                      |
| Certificate           | CE, E Mark R65 + R10 EMC                            |