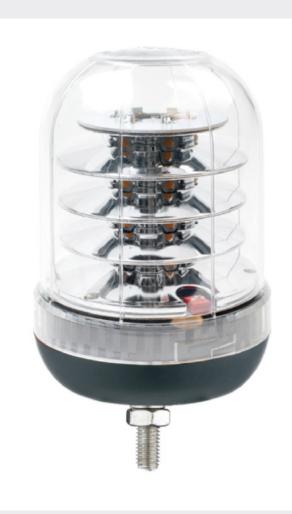

# 0-445-26 -10-30VDC Single Bolt Clear Lens Beacon with 3 Flash **Patterns**

Durite Single Bolt Clear Lens Amber Beacon with 3 flash patterns (Single, Double and Rotating Flash - see image below to select). 10-30v, 24 x 3W Amber LED's. E Marked R65 + R10 EMC.

### **TECHNICAL SPECIFICATIONS**

| Type                  | Single Bolt Clear Lens Amber Beacon   |
|-----------------------|---------------------------------------|
| Voltage               | 10-30VDC                              |
| LED's                 | 24 x 3W                               |
| Power                 | 72W                                   |
| Current Draw          | 2.36A@ 12V/ 1.18A @ 24V (Max Current) |
| IP Rating             | IP56                                  |
| Material Construction | ABS Base with PC Lens.                |
| Weight                | 0.660Kg                               |
| Dimensions            | Please see below                      |
| Operating Temperature | -30°C to +50°C                        |
| Certificate           | CE, E Mark R65 + R10 EMC              |