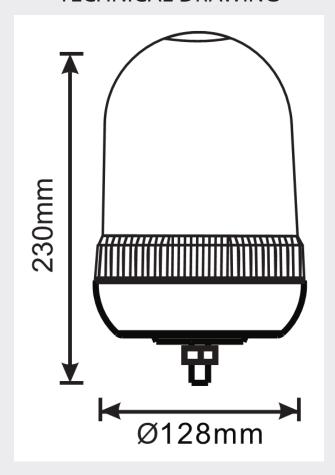

| Single Bolt Clear Lens Amber Beacon   |
|-----------------------|---------------------------------------|
| Voltage               | 10-30VDC                              |
| LED's                 | 24 x 3W                               |
| Power                 | 72W                                   |
| Current Draw          | 2.36A@ 12V/ 1.18A @ 24V (Max Current) |
| IP Rating             | IP56                                  |
| Material Construction | ABS Base with PC Lens.                |
| Weight                | 0.660Kg                               |
| Dimensions            | Please see below                      |
| Operating Temperature | -30°C to +50°C                        |
| Certificate           | CE, E Mark R65 + R10 EMC              |

### **TECHNICAL DRAWING**