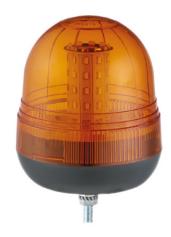

#### Part No. 0-445-06

Durite Beacon. LED, 12/24VDC Single Bolt Mount. IP55. Double, Six and Rotating Flash. ECE R10

#### **Specification**

Type Voltage rating Power Current No. Of LED's Operating temperature Lens material Dimensions Approvals Protection LED Beacon Single Bolt 12/24V (DC) 9W 0.75A @ 12VDC 40 -30 / +50 °C PC See above diagram E Mark ECE EMC R10 IP55