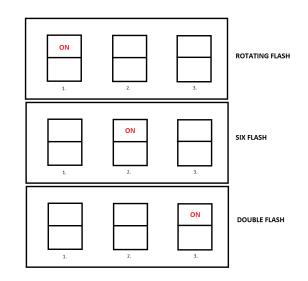

#### Additional Information:

To select flash pattern remove lens by turning anti clockwise and select flash pattern by choosing the appropriate dip switch.

- 1. Rotating Flash
- 2. Six Flash
- 3. Double Flash