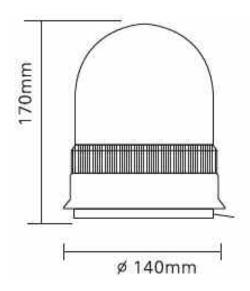

### Technical Drawing (not to scale)

#### **Specification**

Type Flashing Halogen beacon

Voltage rating 12/24 volt dc Power H1 55W / H1 70W

4.5A @ 12 volt dc, 2.7A @ 24 volt dc Current Flash rate

160 single flashes per minute

-30C to + 50C Operating temperature Lens material Polycarbonate **Dimensions** See above