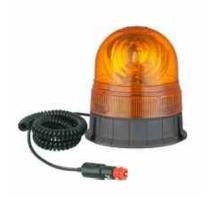

#### Part No. 0-444-75

Single flash 12/24 volt Halogen beacon H1 55W / H1 70W with amber lens and magnetic base with coily cable and cigarette plug. 160 single flashes per minute. EMC, ECE R65, ECE R10 and CE approved. Protected to IP56.