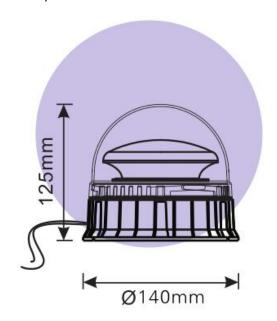

# **Technical Drawing** (not to scale)

Type Voltage rating Power

Current No. Of LED's

Operating temperature

Material
Dimensions
Approvals
Protection

LED Beacon 3 Bolt 12/24V (DC)

20W

0.75A @ 12VDC 45 SMD LED's

-30 / +50 °C

PC Lens, ABS Housing See above diagram

E Mark ECE R65, EMC R10

IP56

The information contained in this document is correct to the best of our knowledge at the time of printing. However, specifications may change at any time without notice.