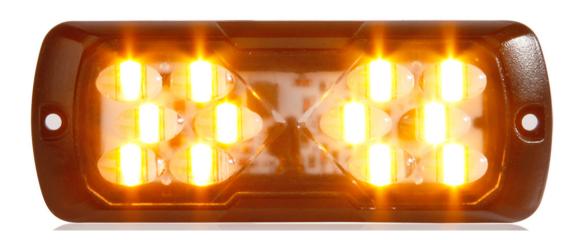

### TECHNICAL SPECIFICATIONS

Call 01255 555200 Email info@durite.co.uk Visit www.durite.co.uk

0-441-12 - 12 LED Amber Warning Lamp - 10-30VDC

Durite LED Warning Lamp, Amber LED's, 12/24v, 10 Flash Patterns. 5W Max, 12 x LED's. IP67. 30cm fly lead. E Marked R65, R10.05 EMC.

## **TECHNICAL SPECIFICATIONS**

| Type                  | LED Warning Lamp                 |  |
|-----------------------|----------------------------------|--|
| Colour                | Amber                            |  |
| Voltage               | 12/24V                           |  |
| Max Current           | 0.41A at 12VDC                   |  |
| Number of LED's       | 12                               |  |
| LED Power             | 5W                               |  |
| Lens                  | Polycarbonate                    |  |
| Housing               | Alluminium                       |  |
| Weight                | 0.080Kg                          |  |
| Dimensions            | Please see diagram below         |  |
| IP Rating             | IP67                             |  |
| Flash Patterns        | 10                               |  |
| Operating Temperature | -45°C to +65°C                   |  |
| Compliance            | E Marked ECE R65, ECE R10.05 EMC |  |