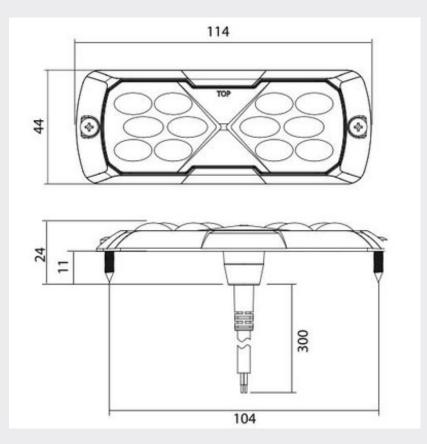

## **TECHNICAL DRAWING**

## **TECHNICAL SPECIFICATIONS**

| Type                  | LED Warning Lamp                 |  |
|-----------------------|----------------------------------|--|
| Colour                | Amber                            |  |
| Voltage               | 12/24V                           |  |
| Max Current           | 0.41A at 12VDC                   |  |
| Number of LED's       | 12                               |  |
| LED Power             | 5W                               |  |
| Lens                  | Polycarbonate                    |  |
| Housing               | Alluminium                       |  |
| Weight                | 0.080Kg                          |  |
| Dimensions            | Please see diagram below         |  |
| IP Rating             | IP67                             |  |
| Flash Patterns        | 10                               |  |
| Operating Temperature | -45°C to +65°C                   |  |
| Compliance            | E Marked ECE R65, ECE R10.05 EMC |  |