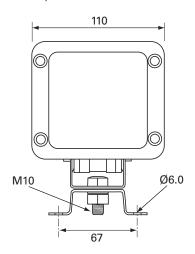

## Technical Drawing (not to scale)

Dimensions I 110 x w 121 x h 151mm (including bracket)

Protection IP64

The information contained in this document is correct to the best of our knowledge at the time of printing. However, specifications may change at any time without notice.