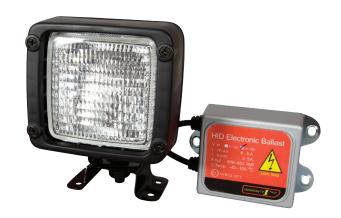

#### Part No. 0-420-74

A compact 24 volt HID Xenon work lamp with black plastic body and a glass lens on a four hole fixing bracket. Supplied with Xenon bulb and power pack.

I 110 x w 118 x h 99mm

#### **Additional information**

Lead length lamp to power pack 450mm. Bracket allows for tilt through ~140° and 360° rotation.