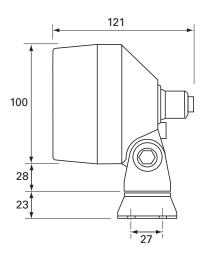

## Technical Drawing (not to scale)

Dimensions I 110 x w 121 x h 151mm (including bracket)

Protection IP64

The information contained in this document is correct to the best of our knowledge at the time of printing. However, specifications may change at any time without notice.