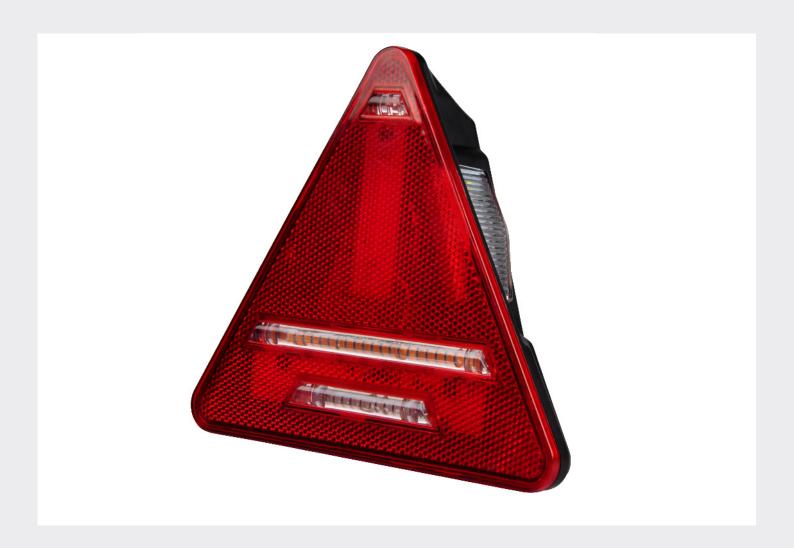

# 0-300-60 - LED Triangle Trailer Light with Progressive DI and reflector. 12/24VDC - RH

Durite LED Trailer Light with traingle reflector. RH Side - Position Light, Brake Light, Direction Indication, License Plate Light, Fog Light. IP65. Screw Mounted. 140mm Fly Leads. E Marked R3 (REFLEX), R4 (REG), R6 (DI), R7 (TAIL/STOP), R38 (FOG). R10.05 (EMC).

#### Additional Information:

RED = STOP
WHITE= -VE EARTH
YELLOW = DI
GREY = FOG
BLACK = TAIL / REGISTRATION