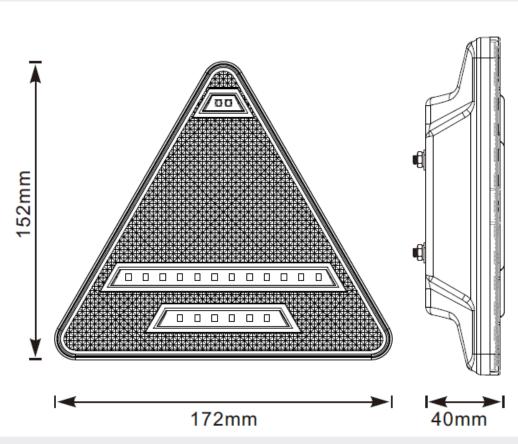

# **TECHNICAL DRAWING**

### **TECHNICAL SPECIFICATIONS**

| Туре                  | LEDTrailer Light STOP/TAIL/DI/REG/FOG/REFLECTOR          |
|-----------------------|----------------------------------------------------------|
| Voltage               | 12-24V                                                   |
| Current               | DI 0.30A, TAIL/REG 0.04A, STOP 0.17A, FOG 0.13A at 12VDC |
| Power                 | FOG 3W, Number plate 0.5W, Turn light 1W, Brake light 2W |
| Material Construction | PC                                                       |
| Weight                | 0.260Kg                                                  |
| Dimensions            | Please see diagram below                                 |
| IP Rating             | IP65                                                     |
| Operating Temperature | -20°C ~ +50°C                                            |
| Compliance            | E Marked ECE R3, R4, R6, R7, R38, ECE R10.05 EMC         |