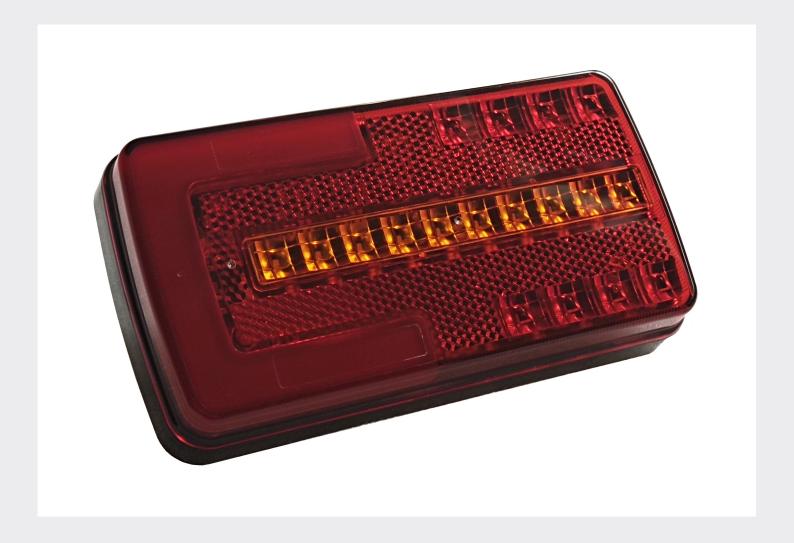

# 0-300-30 - 4 Function LED Rear Combination Lamp

Durite's LED 4 Function (STOP/TAIL/DI/REFLEX) Rear Combination Lamp:

- Surface Mount
- Multi-voltage alternative for mixed fleet applications
- Highly durable polycarbonate lens, built to withstand the tough working conditions of any commercial vehicle
- Universal for both Left and Right sides
- CE, E Marked ECE Approved.

#### **Additional Information:**

White = Negative -VE

Red = Stop

Brown = Tail

Green = DI