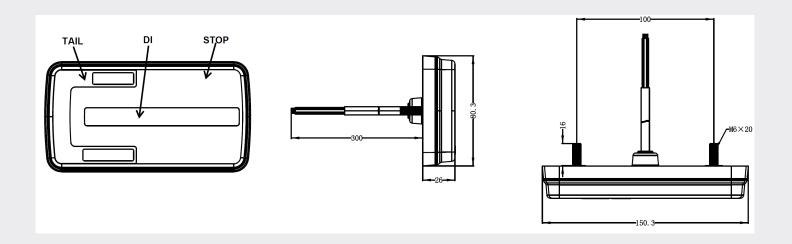

## **TECHNICAL DRAWING**

## **TECHNICAL SPECIFICATIONS**

| Туре                  | LED 4 Function Rear Combo Lamp (Universal L + R) |
|-----------------------|--------------------------------------------------|
| Voltage               | 10-30VDC                                         |
| Functions             | STOP /TAIL / DI / REFLECTOR                      |
| Current Draw at 12VDC | Stop 0.30A / Tail 0.15A / DI 0.18A               |
| Current Draw 24VDC    | Stop 0.15A / Tail 0.08A / DI 0.09A               |
| IP Rating             | IP67                                             |
| Material Construction | PMMA                                             |
| Weight                | 0.180Kg                                          |
| Dimensions            | See below diagram                                |
| Operating Temperature | -40° ~ 60°C                                      |
| StorageTemperature    | -40° ~ 60°C                                      |
| Certificate           | CE, ECE E Mark R148 R150 R10 EMC                 |