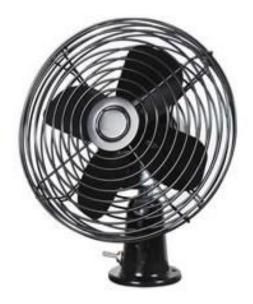

## Part No. 0-210-94

Fan 6" two speed metal fan. 24V. With 2mtr cable. On/off/on switch.

## **Specification**

| Type<br>Voltage<br>Max Load<br>Speed | 6" Metal Fan<br>24V<br>1.0A @ 24V (High speed) 0.4A @ 12V (Low speed)<br>2800rpm +/- 100 (High Speed) 1500 rpm +/- 100 (Low<br>Speed) |
|--------------------------------------|---------------------------------------------------------------------------------------------------------------------------------------|
| Adjustment                           | 90 deg up/down                                                                                                                        |
| Mounting                             | 3 x M6 bolt 55mm p.c.d.                                                                                                               |
| Weight                               | 1260g                                                                                                                                 |
| Dimensions                           | 187mm (W) x 220mm (H) x 130mm (D)                                                                                                     |