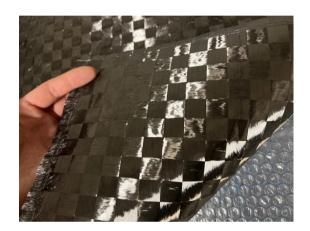

## Description: SPT16SB-100

The carbon fiber spread tow fabric is woven by 12K 16mm carbon spread tow back side with special binder, compared with normal carbon woven fabric, it's much thinner. Carbon fiber fabric is compatible with various resin systems including epoxy, polyester and vinyl ester resins. Because of so many outstanding features carbon fiber fabric is widely used in various fields like aerospace, auto parts, sports equipment, building reinforcements, decorations, etc.