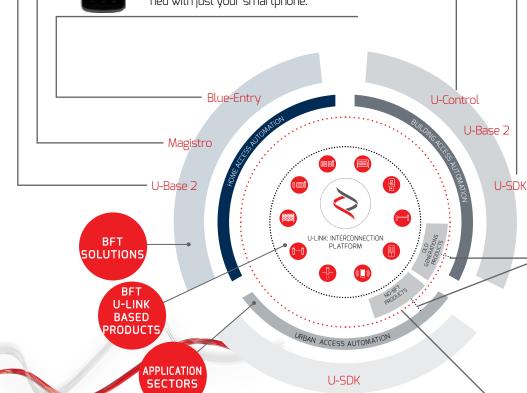

### All in one scheme: discover this amazing technology

A unique platform allowing the creation of technological ecosystems offering a wide range of solutions for different sectors.

Thanks to the B-Eba cards and the Clonix U-Link receiver, this proprietary platform featured by Bft products adapts to any protocol and access automation product (even non-Bft and old generation), and is used in various sectors.

Each device thus becomes smart and can be interconnected with other systems, thanks to a language that becomes universal.

#### U-Base 2

any malfunction of U-link compatible

#### Magistro

An innovative and easy to install system for easily managing all the home automation.

1 B.

#### U-SDK

U-Sdk is the innovative application that can make Bft automation systems compatible and easily integrated with a BMS network for the supervision of buildings.

#### U-Control

U-Control is the application that helps the simple and quick integration of BFT automations in large building management systems.

#### Blue-Entry

Technology abreast of the times and attentive to daily needs: thanks to the use of U-link the house gate can now be opened with just your smartphone.

Clonix U-Link Allows the connection of old-generation products or non-Bft products to U-Link systems.