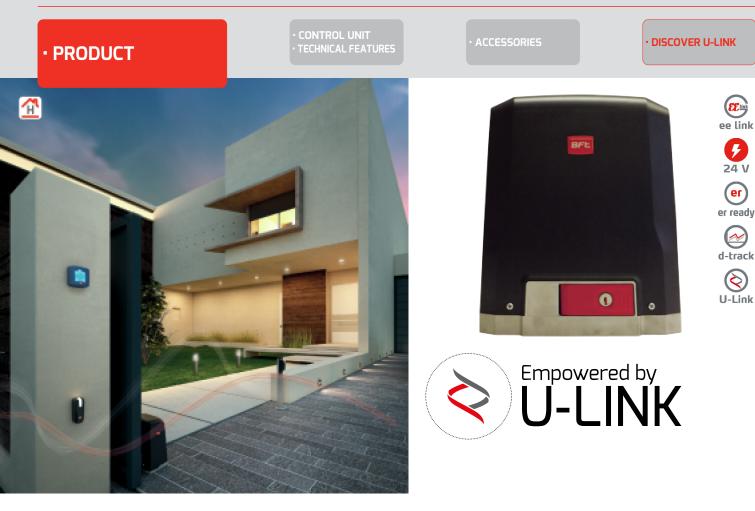

#### www.bft-automation.com

dvww.metalines.com

PRODUCT

CONTROL UNIT TECHNICAL FEATURES

|                          | DEIMOS ULTRA BT A400             | DEIMOS ULTRA BT A600             |  |  |
|--------------------------|----------------------------------|----------------------------------|--|--|
| Control unit             | MERAK SL1                        | MERAK SL2                        |  |  |
| Power supply             | 24 V                             | 24 V                             |  |  |
| Power input              | 50 W                             | 70 W                             |  |  |
| Type of limit switch     | magnetic                         | magnetic                         |  |  |
| Pinion module            | 4                                | 4                                |  |  |
| Slowdown                 | yes                              | yes                              |  |  |
| Locking                  | mechanical                       | mechanical                       |  |  |
| Release                  | lever-operated with personal key | lever-operated with personal key |  |  |
| Frequency of use         | intensive                        | intensive                        |  |  |
| Environmental conditions | from -20 °C to 55 °C             |                                  |  |  |
| Protection rating        | IP44                             |                                  |  |  |
| Actuator weight          | 7 kg                             | 8 kg                             |  |  |
| Impact reaction          | d-track                          | d-track                          |  |  |