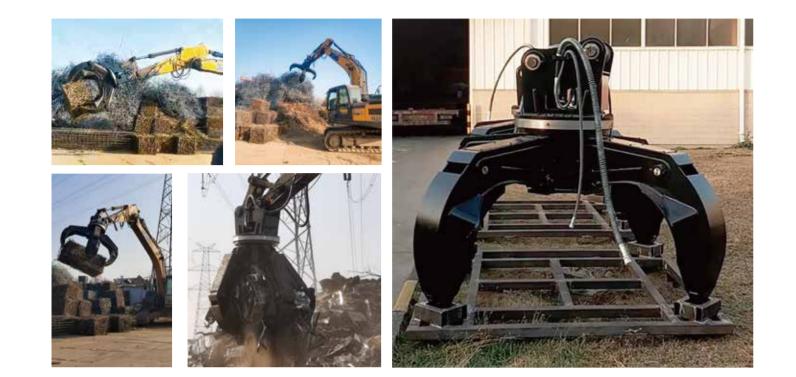

#### Hydraulic Lotus Grab of Excavator

## Scope of application

Grab stones, scrap metals, household garbage and other loose or massive materials.

It is a high cost-effective working device, which can be used with hydraulic excavator, and it is convenient to move and load and unload materials. It is mainly used for solid materials with high hardness, such as ore, concrete, various scrap steel, etc. It is widely used in mining, metallurgy, building materials, chemical industry and other industries. It is made of high degree wear-resistant steel with the characteristics of simple structure, reliable work, convenient maintenance and low production and maintenance costs.