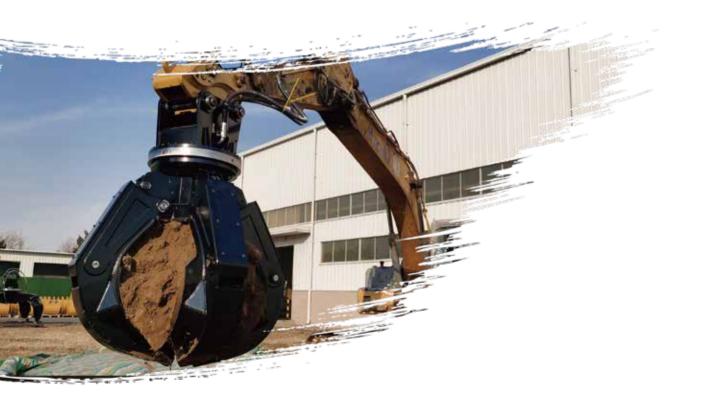

#### Hydraulic Lotus Grab of Excavator

## Scope of application

Grab stones, scrap metals, household garbage and other loose or massive materials.

It is a high cost-effective working device, which can be used with hydraulic excavator, and it is convenient to move and load and unload materials. It is mainly used for solid materials with high hardness, such as ore, concrete, various scrap steel, etc. It is widely used in mining, metallurgy, building materials, chemical industry and other industries. It is made of high degree wear-resistant steel with the characteristics of simple structure, reliable work, convenient maintenance and low production and maintenance costs.