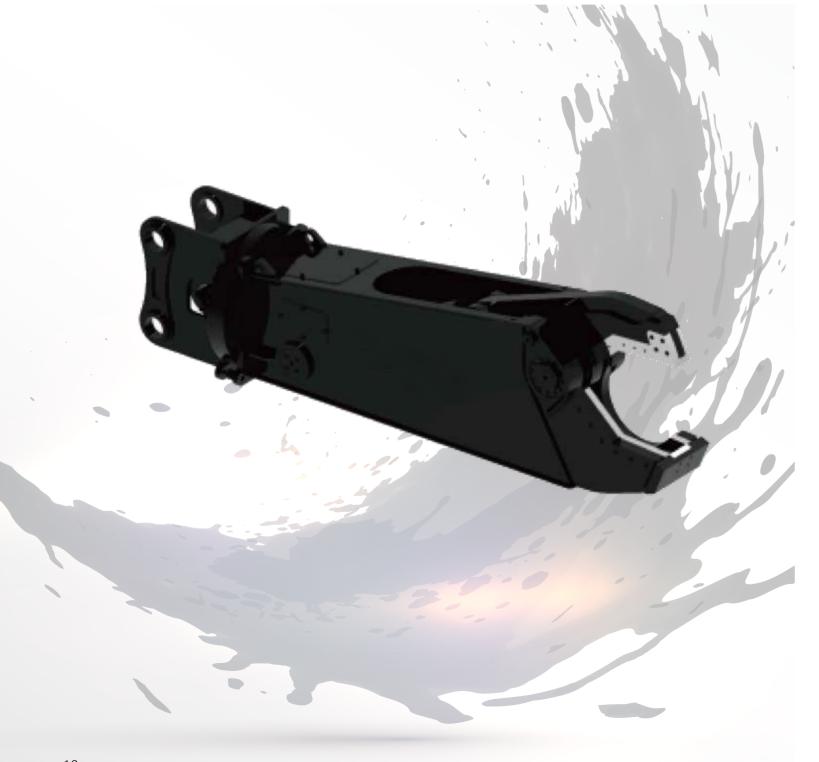

## **Eagle Shears**

## Product features

- 1. Realize 360° rotation, which is more convenient to operate;
- 2. High strength wear-resistant blade, reversing for reuse;
- 3. The jaw is optimized and equipped with high-strength oil cylinder and shear speed increasing device.

## Main parameter

|                                             | Unit  | Eagle shears model |         |
|---------------------------------------------|-------|--------------------|---------|
|                                             |       | ES020              | ES030   |
| Weight                                      | kg    | 2200               | 3400    |
| Length                                      | mm    | 3006               | 3410    |
| Max open size                               | mm    | 486                | 605     |
| Jaw depth                                   | mm    | 600                | 750     |
| Shear force in the middle of the main blade | ton   | 169                | 220     |
| No load switching cycle                     | S     | 5.5                | 7.8     |
| Applicable carrier weight                   | ton   | 18-25              | 28-35   |
| Work flow                                   | L/min | 150-200            | 200-250 |
| Work pressure                               | bar   | 320                | 350     |