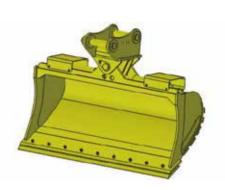

#### **Tilt Bucket**

# INTRODUCTION

Tilting bucket can be left and right tilting Angle, more convenient operation, higher efficiency. It is mainly used for slope plane dressing and large capacity dredging and cleaning of river and ditch.

# PARAMETERS

|              | Unit |        |
|--------------|------|--------|
| Bucket width | m    | 0.9-2m |

23