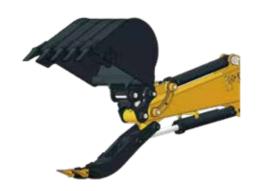

#### **Tilt Bucket**

# INTRODUCTION

Tilting bucket can be left and right tilting Angle, more convenient operation, higher efficiency. It is mainly used for slope plane dressing and large capacity dredging and cleaning of river and ditch.

# CLASSIFICATION

Single cylinder tilting bucket

Double cylinder tilting bucket

# PARAMETERS

|              | Unit |        |
|--------------|------|--------|
| Bucket width | m    | 0.9-2m |

23