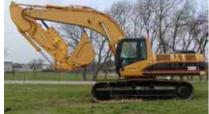

# INTRODUCTION

Bucket is as bucket shape structure, used for excavating, transporting of soil, sand, and other loose materials. Mainly composed of shovel blade assembly, arc plate, side plate assembly, hinge assembly and other parts.