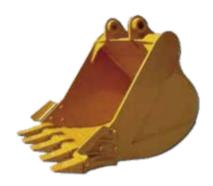

#### **Bucket**

# INTRODUCTION

Bucket is as bucket shape structure, used for excavating, transporting of soil, sand, and other loose materials. Mainly composed of shovel blade assembly, arc plate, side plate assembly, hinge assembly and other parts.

# CLASSIFICATION

1.By working mode: front shovel and backhoe.

2.According to the working condition: mud bucket, earthwork bucket, strengthening bucket, rock bucket, etc.

### PARAMETERS |

|                 | Unit  |                        |
|-----------------|-------|------------------------|
| Bucket capacity | $m^3$ | 0.02-7.3m <sup>3</sup> |

21 22