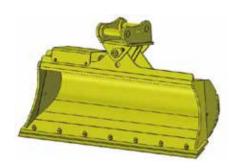

#### **Bucket**

# INTRODUCTION

Bucket is as bucket shape structure, used for excavating, transporting of soil, sand, and other loose materials. Mainly composed of shovel blade assembly, arc plate, side plate assembly, hinge assembly and other parts.

### PARAMETERS |

|                 | Unit  |                        |
|-----------------|-------|------------------------|
| Bucket capacity | $m^3$ | 0.02-7.3m <sup>3</sup> |

21 22