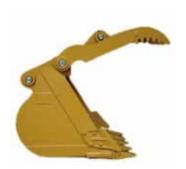

#### **Thumb Bucket**

### INTRODUCTION

Thumb bucket is a multi-functional tool developed on the basis of digging bucket, which can be dug and clamped. It is multi-functional and convenient to operate. It is suitable for stone loading and unloading truck, strip material grabbing and block material lifting