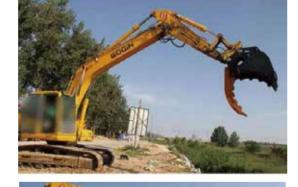

#### **Thumb Bucket**

### INTRODUCTION

Thumb bucket is a multi-functional tool developed on the basis of digging bucket, which can be dug and clamped. It is multi-functional and convenient to operate. It is suitable for stone loading and unloading truck, strip material grabbing and block material lifting