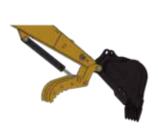

#### **Thumb Bucket**

### INTRODUCTION

Thumb bucket is a multi-functional tool developed on the basis of digging bucket, which can be dug and clamped. It is multi-functional and convenient to operate. It is suitable for stone loading and unloading truck, strip material grabbing and block material lifting