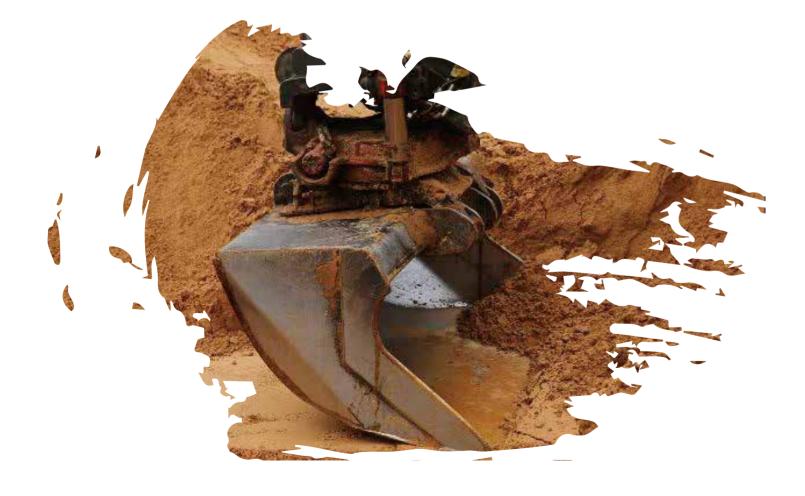

#### **Bucket**

# INTRODUCTION

Bucket is as bucket shape structure, used for excavating, transporting of soil, sand, and other loose materials. Mainly composed of shovel blade assembly, arc plate, side plate assembly, hinge assembly and other parts.

# CLASSIFICATION

1.By working mode: front shovel and backhoe.

2.According to the working condition: mud bucket, earthwork bucket, strengthening bucket, rock bucket, etc.

### PARAMETERS |

|                 | Unit  |                        |
|-----------------|-------|------------------------|
| Bucket capacity | $m^3$ | 0.02-7.3m <sup>3</sup> |

21 22