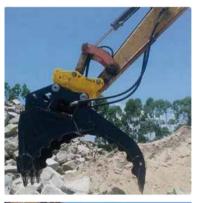

#### **Thumb Bucket**

### INTRODUCTION

Thumb bucket is a multi-functional tool developed on the basis of digging bucket, which can be dug and clamped. It is multi-functional and convenient to operate. It is suitable for stone loading and unloading truck, strip material grabbing and block material lifting

# CLASSIFICATION

Stationary

Mechanical

Hydraulic

# PARAMETERS

|                 | Unit  |                        |
|-----------------|-------|------------------------|
| Bucket capacity | $m^3$ | 0.02-7.3m <sup>3</sup> |

27 28