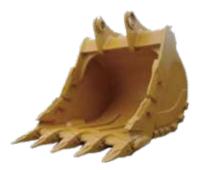

#### **Bucket**

# INTRODUCTION

Bucket is as bucket shape structure, used for excavating, transporting of soil, sand, and other loose materials. Mainly composed of shovel blade assembly, arc plate, side plate assembly, hinge assembly and other parts.

# CLASSIFICATION

1.By working mode: front shovel and backhoe.

2.According to the working condition: mud bucket, earthwork bucket, strengthening bucket, rock bucket, etc.

### PARAMETERS |

|                 | Unit  |                        |
|-----------------|-------|------------------------|
| Bucket capacity | $m^3$ | 0.02-7.3m <sup>3</sup> |

21 22