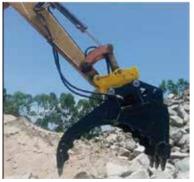

#### **Thumb Bucket**

### INTRODUCTION

Thumb bucket is a multi-functional tool developed on the basis of digging bucket, which can be dug and clamped. It is multi-functional and convenient to operate. It is suitable for stone loading and unloading truck, strip material grabbing and block material lifting

# CLASSIFICATION

Stationary

Mechanical

Hydraulic

# PARAMETERS

|                 | Unit  |                        |
|-----------------|-------|------------------------|
| Bucket capacity | $m^3$ | 0.02-7.3m <sup>3</sup> |

27 28