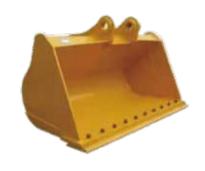

#### **Tilt Bucket**

# INTRODUCTION

Tilting bucket can be left and right tilting Angle, more convenient operation, higher efficiency. It is mainly used for slope plane dressing and large capacity dredging and cleaning of river and ditch.

# CLASSIFICATION

Single cylinder tilting bucket

Double cylinder tilting bucket

# PARAMETERS

|              | Unit |        |
|--------------|------|--------|
| Bucket width | m    | 0.9-2m |

23