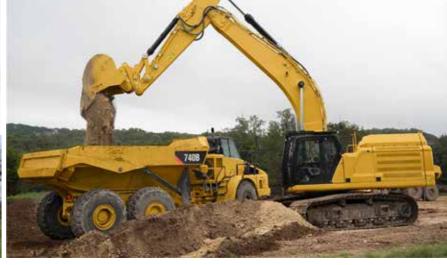

# INTRODUCTION

Bucket is as bucket shape structure, used for excavating, transporting of soil, sand, and other loose materials. Mainly composed of shovel blade assembly, arc plate, side plate assembly, hinge assembly and other parts.

# CLASSIFICATION

1.By working mode: front shovel and backhoe.

2.According to the working condition: mud bucket, earthwork bucket, strengthening bucket, rock bucket, etc.