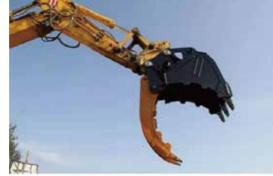

#### **Thumb Bucket**

### INTRODUCTION

Thumb bucket is a multi-functional tool developed on the basis of digging bucket, which can be dug and clamped. It is multi-functional and convenient to operate. It is suitable for stone loading and unloading truck, strip material grabbing and block material lifting