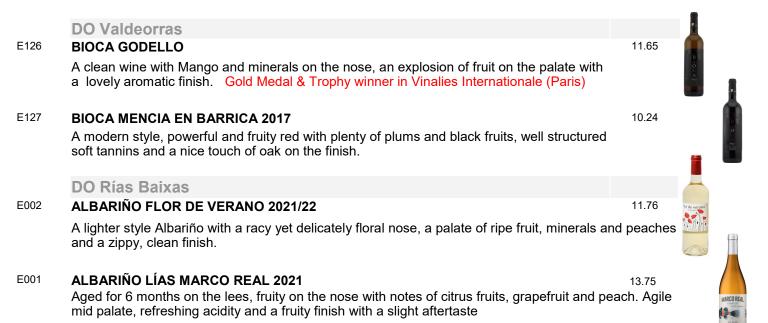

### **SPANISH REGIONS**

| Ribera del Duero | 11 |
|------------------|----|
| Rueda            | 12 |
| Navarra          | 12 |
| • Galicia        | 13 |
| Pais Vasco       | 13 |
| • Valdepeñas     | 13 |
| • La Mancha      | 14 |
| • Jumilla        | 14 |
| Penedes          | 15 |
| Priorat          | 15 |
| • Toro           | 16 |
| • Alicante       | 16 |
| • Extremadura    | 17 |
| • Utiel-Requena  | 17 |
| • Jerez          | 18 |
|                  |    |