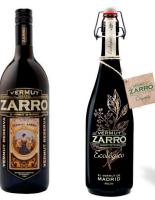

ed cocktail with mint)  | 15% | 1L   | 8.50            |
| CT04  | CAIPIRINHA (Cachaça cocktail)                 | 15% | 1L   | 8.50            |
| ALCO  | HOL FREE COCKTAILS                            |     |      |                 |
| CTS01 | SAN FRANCISO SIN                              | 0%  | 1L   | 4.76            |
| CTS02 | MOJITO SIN                                    | 0%  | 1L   | 4.76            |
| CTS03 | CAIPIRINHA                                    | 0%  | 1L   | 4.76            |
| CTS04 | MARGARITA                                     | 0%  | 70CL | 4.30            |
| CTS05 | PIÑA COLADA                                   | 0%  | 70CL | 4.30            |
|       |                                               |     |      |                 |



VETERANO

-

BERAN













info@aawines.co.uk

ZARRO

special



|                                                      |       | Trad<br>Ex VA |       |
|------------------------------------------------------|-------|---------------|-------|
| GIN                                                  |       | bott          | tle   |
| D131 SK PREMIUM BLUE DRY GIN (Córdoba)               | 37.5% | 70cl          | 16.96 |
| D119 CELTIC LONDON DRY GIN (Galicia)                 | 40%   | 70cl          | 21.00 |
| PREMIUM GIN                                          |       |               |       |
| D123 AMPERSAND PREMIUM LONDON CITRUS                 | 40%   | 70cl          | 22.24 |
| D111 <b>GINABELLE</b> (Craft Gin from Galicia)       | 42.3% | 70cl          | 30.00 |
| D117 LARIOS 12 (Málaga)