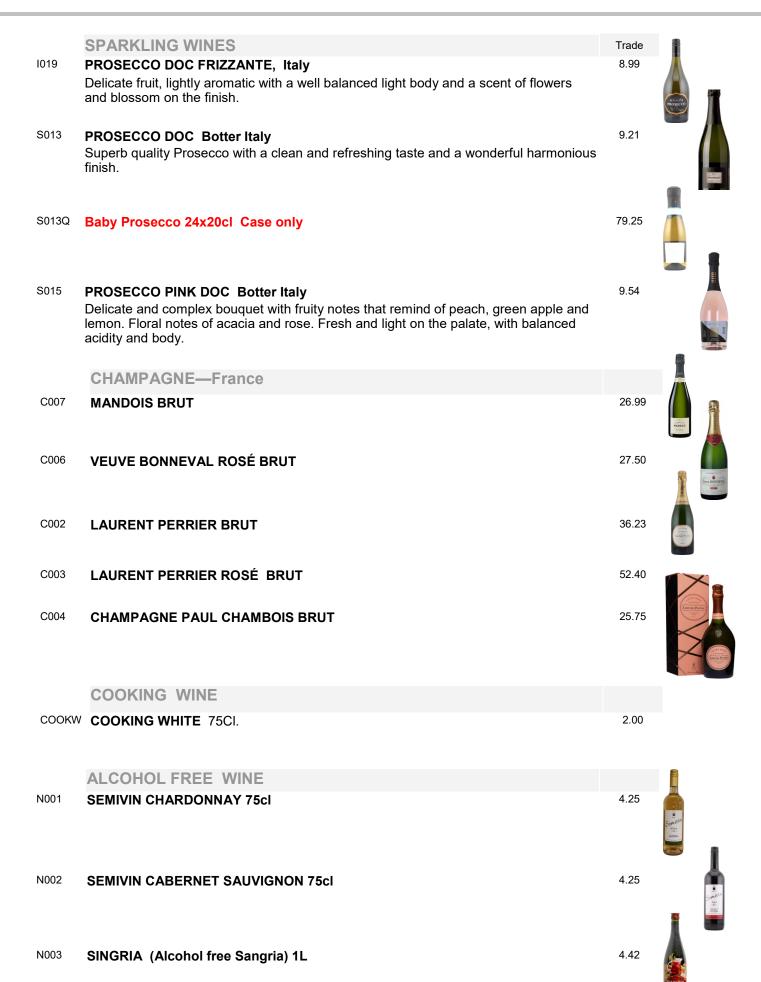

Trade Ex VAT

Cava is a Spanish sparkling wine made in the Traditional Method (the same method as Champagne). It is produced in several regions, but predominantly it comes from Catalonia where it was first commercially produced way back in 1872. It is generally accepted that the best Cava grapes come from the higher vineyards with limestone soils. Cava can be either white or rosé and once awarded the DO it will carry an identifying 4 point star. Espumoso is Spanish sparkling wine not DO Cava.