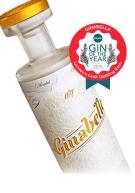

21.65 |
| D137 AMPERSAND BLUEBERRY (Cadiz)                     | 37.5% | 70cl          | 21.65 |
| D138 AMPERSAND MANGO & CHILE (Cadiz)                 | 37.5% | 70cl          | 21.65 |
| VODKA                                                |       |               |       |
| D141 41 PINK VODKA (Córdoba)                         | 37.5% | 70cl          | 16.99 |
| D142 BEREMOT PREMIUM VODKA (Puerto de Indias)        | 40%   | 70cl          | 23.99 |
| D143 BEREMOT LIME CRUSH VODKA                        | 37.5% | 70cl          | 23.51 |
| D144 BEREMOT SEVILLE ORANGE VODKA                    | 37.5% | 70cl          | 23.51 |

D145

D300

D301

D302

D303

**BEREMOT COFFEE VODKA** 

GINSIN FRESA (Strawberry)

**ALCOHOL FREE SPIRITS** 

WHISSIN

**GINSIN 12 BOTANICS** 

**GINSIN TANGERINE** 











37.5%

0%

0%

0%

0%

70cl

70cl

70cl

70cl

70cl

23.51

5.95

5.95

5.95

6.56

# SPAIN—Other Sprits & Liqueurs

|       |                                                   |      |      | Trade<br>Ex VAT |
|-------|---------------------------------------------------|------|------|-----------------|
| SPIRI | T BASED LIQUEURS                                  |      |      | Bottle          |
| D089  | KARAMELODKA                                       | 17%  | 70cl | 13.51           |
| D095  | VDKA Black Fruits                                 | 17%  | 70cl | 10.07           |
| D097  | VDKA Red Fruits                                   | 17%  | 70cl | 10.07           |
| D098  | VDKA Passion Fruit                                | 17%  | 70cl | 10.07           |
| D102  | RON M