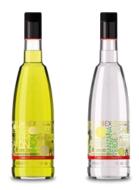

| 0%              | 1L         | 4.41            |
|                | IOL FREE COCKTAILS                                                            |                 |            |                 |
| CTS01          | SAN FRANCISO SIN                                                              | 0%              | 1L         | 4.75            |
| CTS02<br>CTS03 |                                                                               | 0%              | 1L         | 4.75            |
| CTS03<br>CTS04 | CAIPIRINHA<br>MARGARITA                                                       | 0%              | 1L<br>70Cl | 4.75            |
| 01004          |                                                                               | 0%              | 70CL       | 4.30            |











0%

70CL

4.30



CTS05

**PIÑA COLADA** 



# AUSTRALIA, NEW ZEALAND & SOUTH AFRICA

#### Trade Ex VAT

Australia is the world's fourth largest exporter of wines and is a leader in combining new ideas and technical innovation. The Riddle Creek wines are produced by DeBortoli which is the largest 'family owned' wine producer in Australia.

#### A004 **DEBORTOLI ACCOMPLICE CHARDONNAY RESERVE 2022**

Stylish, light, elegant and lemony with an abundance of citrus flavours on the finish.

#### A005 **DEBORTOLI ACCOMPLICE SHIRAZ RESERVE 2021**

Soft, easy drinking red with smooth, velvety tannins and a rounded finish.

New Zealand's wine production may be small (only 10% of Bordeaux in volume) but its wines have a very loyal following. Sauvignon Blanc is a classic New Zealand grape vari