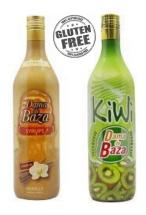

| 0%              | 1L         | 4.41            |
|                | IOL FREE COCKTAILS                                                            |                 |            |                 |
| CTS01          | SAN FRANCISO SIN                                                              | 0%              | 1L         | 4.75            |
| CTS02<br>CTS03 |                                                                               | 0%              | 1L         | 4.75            |
| CTS03<br>CTS04 | CAIPIRINHA<br>MARGARITA                                                       | 0%              | 1L<br>70Cl | 4.75            |
| 01004          |                                                                               | 0%              | 70CL       | 4.30            |











0%

70CL

4.30



CTS05

**PIÑA COLADA** 



# AUSTRALIA, NEW ZEALAND & SOUTH AFRICA

#### Trade Ex VAT

Australia is the world's fourth largest exporter of wines and is a leader in combining new ideas and technical innovation. The Riddle Creek wines are produced by DeBortoli which is the largest 'family owned' wine producer in Australia.

#### A004 **DEBORTOLI ACCOMPLICE CHARDONNAY RESERVE 2022**

Stylish, light, elegant and lemony with an abundance of citrus flavours on the finish.

#### A005 **DEBORTOLI ACCOMPLICE SHIRAZ RESERVE 2021**

Soft, easy drinking red with smooth, velvety tannins and a rounded finish.

New Zealand's wine production may be small (only 10% of Bordeaux in volume) but its wines have a very loyal following. Sauvignon Blanc is a classic New Zealand grape variet