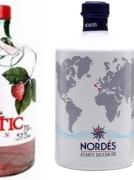

5 |
| D137 AMPERSAND BLUEBERRY (Cadiz)                     | 37.5% | 70cl          | 21.65 |
| D138 AMPERSAND MANGO & CHILE (Cadiz)                 | 37.5% | 70cl          | 21.65 |
| VODKA                                                |       |               |       |
| D141 41 PINK VODKA (Córdoba)                         | 37.5% | 70cl          | 16.99 |
| D142 BEREMOT PREMIUM VODKA (Puerto de Indias)        | 40%   | 70cl          | 23.99 |
| D143 BEREMOT LIME CRUSH VODKA                        | 37.5% | 70cl          | 23.51 |
| D144 BEREMOT SEVILLE ORANGE VODKA                    | 37.5% | 70cl          | 23.51 |

D145

D300

D301

D302

D303

**BEREMOT COFFEE VODKA** 

GINSIN FRESA (Strawberry)

**ALCOHOL FREE SPIRITS** 

WHISSIN

**GINSIN 12 BOTANICS** 

**GINSIN TANGERINE** 











37.5%

0%

0%

0%

0%

70cl

70cl

70cl

70cl

70cl

23.51

5.95

5.95

5.95

6.56

# SPAIN—Other Sprits & Liqueurs

|       |                                                   |      |      | Trade<br>Ex VAT |
|-------|---------------------------------------------------|------|------|-----------------|
| SPIRI | T BASED LIQUEURS                                  |      |      | Bottle          |
| D089  | KARAMELODKA                                       | 17%  | 70cl | 13.51           |
| D095  | VDKA Black Fruits                                 | 17%  | 70cl | 10.07           |
| D097  | VDKA Red Fruits                                   | 17%  | 70cl | 10.07           |
| D098  | VDKA Passion Fruit                                | 17%  | 70cl | 10.07           |
| D102  | RON MIEL