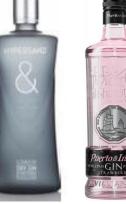

.65 |
| D137 AMPERSAND BLUEBERRY (Cadiz)                     | 37.5% | 70cl          | 21.65 |
| D138 AMPERSAND MANGO & CHILE (Cadiz)                 | 37.5% | 70cl          | 21.65 |
| VODKA                                                |       |               |       |
| D141 41 PINK VODKA (Córdoba)                         | 37.5% | 70cl          | 16.99 |
| D142 BEREMOT PREMIUM VODKA (Puerto de Indias)        | 40%   | 70cl          | 23.99 |
| D143 BEREMOT LIME CRUSH VODKA                        | 37.5% | 70cl          | 23.51 |
| D144 BEREMOT SEVILLE ORANGE VODKA                    | 37.5% | 70cl          | 23.51 |

D145

D300

D301

D302

D303

**BEREMOT COFFEE VODKA** 

GINSIN FRESA (Strawberry)

**ALCOHOL FREE SPIRITS** 

WHISSIN

**GINSIN 12 BOTANICS** 

**GINSIN TANGERINE** 











37.5%

0%

0%

0%

0%

70cl

70cl

70cl

70cl

70cl

23.51

5.95

5.95

5.95

6.56

# SPAIN—Other Sprits & Liqueurs

|       |                                                   |      |      | Trade<br>Ex VAT |
|-------|---------------------------------------------------|------|------|-----------------|
| SPIRI | T BASED LIQUEURS                                  |      |      | Bottle          |
| D089  | KARAMELODKA                                       | 17%  | 70cl | 13.51           |
| D095  | VDKA Black Fruits                                 | 17%  | 70cl | 10.07           |
| D097  | VDKA Red Fruits                                   | 17%  | 70cl | 10.07           |
| D098  | VDKA Passion Fruit                                | 17%  | 70cl | 10.07           |
| D102  | RON MIE