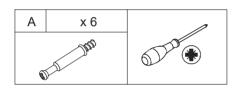

### **HARDWARE**

| A x 44     | B x 44              | C x 52                                                 | D x 15           | E x 90     |
|------------|---------------------|--------------------------------------------------------|------------------|------------|
| and ma     | (A)                 |                                                        | Colling Col      | (B) 221424 |
| Ø6 x 35 mm | Ø15 x 9.6 mm        | Ø6 x 30 mm                                             |                  | Ø4 x 14 mm |
| F x 6      | G x 12              | H x 14                                                 | J x 2            | K x 2      |
| Some Some  | ملائی<br>Ø4 x 18 mm | ۵ <b>ستیکی اور اور اور اور اور اور اور اور اور اور</b> | کی<br>Ø4 x 12 mm | 0          |
| L x 2      | M x 2               | N x 12                                                 | P x 12           | Q x 8      |
| O LALINE   | C.                  | (B) THILING                                            | Ō                | Ş          |
|            | Ø3 x 12 mm          | Ø3 x 14 mm                                             |                  |            |