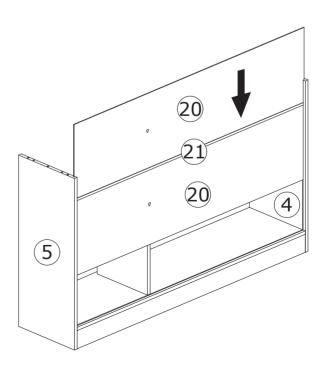

Do not use an electric screwdriver, and do not use too much force when installing, because the board is easy to break.

When installing, please carefully confirm whether each screw corresponds to the manual, accessories with similar shapes can be distinguished by size