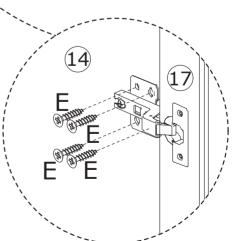

Do not use an electric screwdriver, and do not use too much force when installing, because the board is easy to break.

When installing, please carefully confirm whether each screw corresponds to the manual, accessories with similar shapes can be distinguished by size

### **HARDWARE**

| A x 44     | B x 44              | C x 52                                                 | D x 15           | E x 90     |
|------------|---------------------|--------------------------------------------------------|------------------|------------|
| and ma     | (A)                 |                                                        | Colling Col      | (B) 221424 |
| Ø6 x 35 mm | Ø15 x 9.6 mm        | Ø6 x 30 mm                                             |                  | Ø4 x 14 mm |
| F x 6      | G x 12              | H x 14                                                 | J x 2            | K x 2      |
| Some Some  | ملائی<br>Ø4 x 18 mm | ۵ <b>ستیکی اور اور اور اور اور اور اور اور اور اور</b> | کی<br>Ø4 x 12 mm | 0          |
| L x 2      | M x 2               | N x 12                                                 | P x 12           | Q x 8      |
| O LALINE   | C.                  | (B) THILING                                            | Ō                | Ş          |
|            | Ø3 x 12 mm          | Ø3 x 14 mm                                             |                  |            |