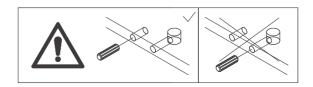

Do not use an electric screwdriver, and do not use too much force when installing, because the board is easy to break.

When installing, please carefully confirm whether each screw corresponds to the manual, accessories with similar shapes can be distinguished by size