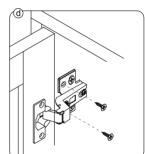

Do not use an electric screwdriver, and do not use too much force when installing, because the board is easy to break.

When installing, please carefully confirm whether each screw corresponds to the manual, accessories with similar shapes can be distinguished by size