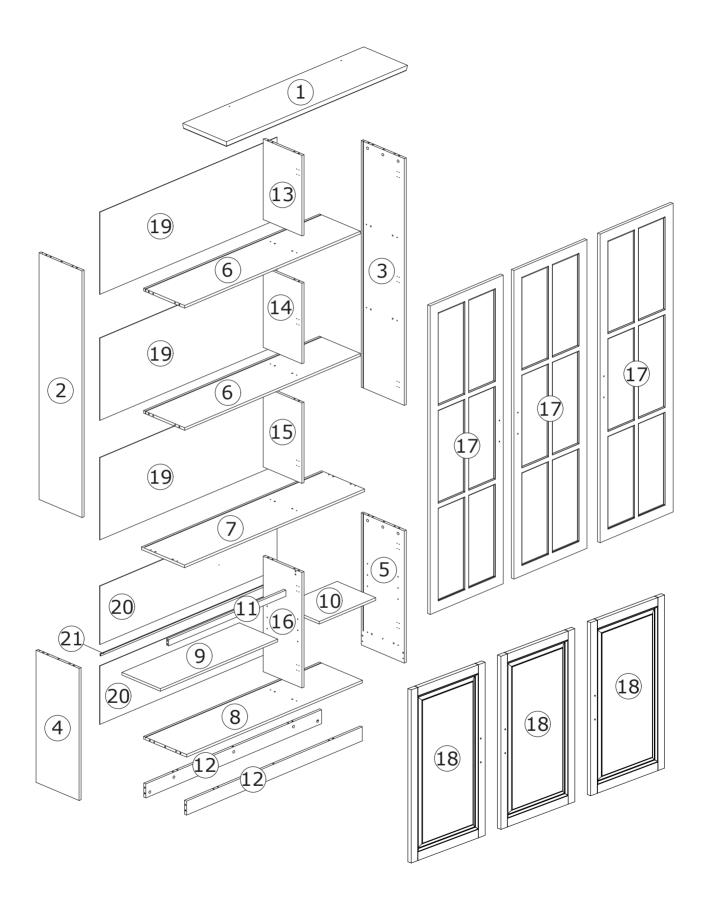

### **PARTS**

2

7

21

| В     | x 8 | С | x 6 | 1 |
|-------|-----|---|-----|---|
| (III) |     |   |     |   |

| D | x 15    | Е | x 30    | F          | x 6                                       | G | x 12     | 2 |
|---|---------|---|---------|------------|-------------------------------------------|---|----------|---|
|   |         |   | ALLIND. |            | Show                                      |   | 6 MMMMM  |   |
| 5 | Soll 6- |   | (A) AS  | ୁ<br>ଜୁଜ୍ଞ | D. C. |   | (2) June |   |