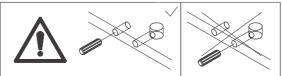

Do not use an electric screwdriver, and do not use too much force when installing, because the board is easy to break.

When installing, please carefully confirm whether each screw corresponds to the manual, accessories with similar shapes can be distinguished by size