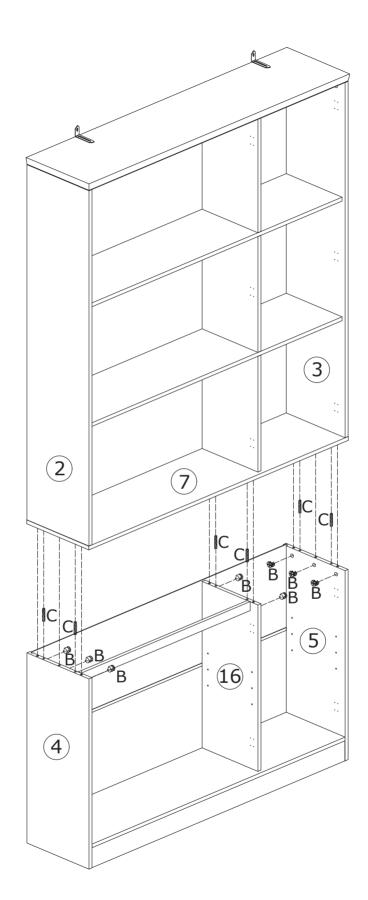

### **PARTS**

2

7

21

| В     | x 8 | С | x 6 | 1 |
|-------|-----|---|-----|---|
| (III) |     |   |     |   |

| D | x 15    | Е | x 30    | F          | x 6                                       | G | x 12     | 2 |
|---|---------|---|---------|------------|-------------------------------------------|---|----------|---|
|   |         |   | ALLIND. |            | Show                                      |   | 6 MMMMM  |   |
| 5 | Soll 6- |   | (A) AS  | ୁ<br>ଜୁଜ୍ଞ | D. C. |   | (2) June |   |