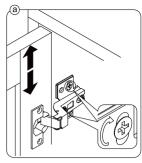

Do not use an electric screwdriver, and do not use too much force when installing, because the board is easy to break.

When installing, please carefully confirm whether each screw corresponds to the manual, accessories with similar shapes can be distinguished by size