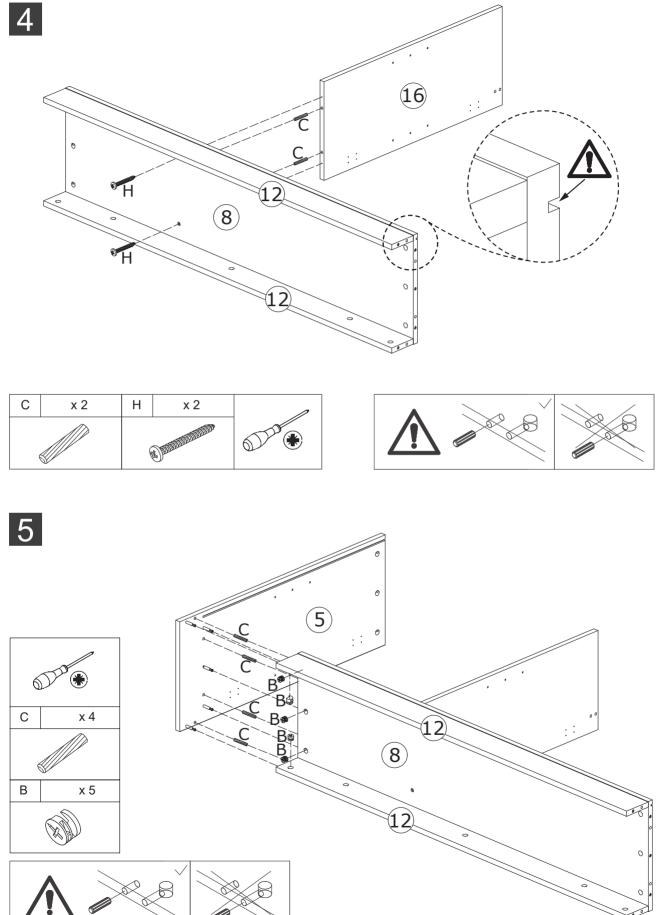

Do not use an electric screwdriver, and do not use too much force when installing, because the board is easy to break.

When installing, please carefully confirm whether each screw corresponds to the manual, accessories with similar shapes can be distinguished by size