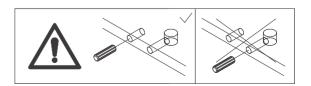

Do not use an electric screwdriver, and do not use too much force when installing, because the board is easy to break.

When installing, please carefully confirm whether each screw corresponds to the manual, accessories with similar shapes can be distinguished by size