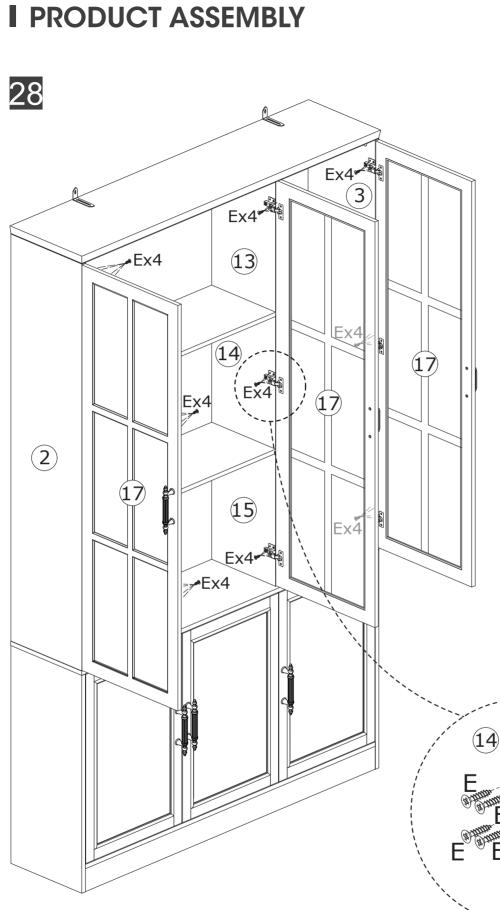

Do not use an electric screwdriver, and do not use too much force when installing, because the board is easy to break.

When installing, please carefully confirm whether each screw corresponds to the manual, accessories with similar shapes can be distinguished by size