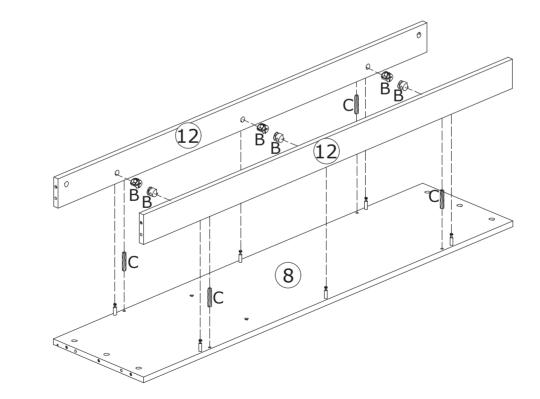

Do not use an electric screwdriver, and do not use too much force when installing, because the board is easy to break.

When installing, please carefully confirm whether each screw corresponds to the manual, accessories with similar shapes can be distinguished by size