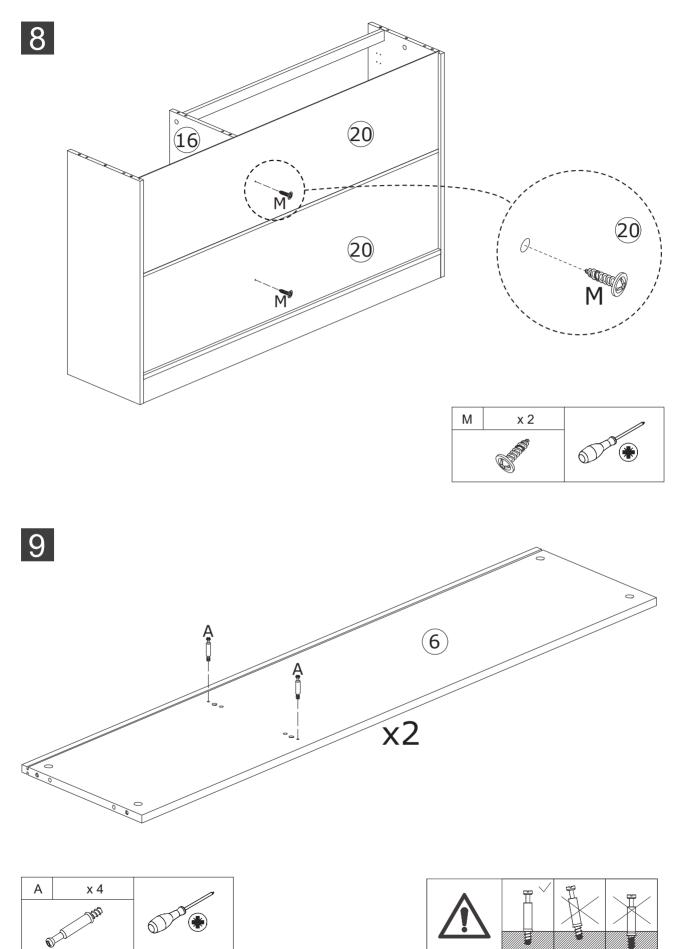

Do not use an electric screwdriver, and do not use too much force when installing, because the board is easy to break.

When installing, please carefully confirm whether each screw corresponds to the manual, accessories with similar shapes can be distinguished by size