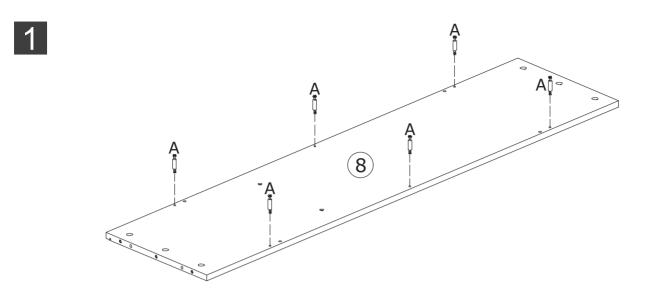

### **PARTS**

2

7

21

| В     | x 8 | С | x 6 | 1 |
|-------|-----|---|-----|---|
| (III) |     |   |     |   |

| D | x 15    | Е | x 30    | F          | x 6                                       | G | x 12     | 2 |
|---|---------|---|---------|------------|-------------------------------------------|---|----------|---|
|   |         |   | ALLIND. |            | Show                                      |   | 6 MMMMM  |   |
| 5 | Soll 6- |   | (A) AS  | ୁ<br>ଜୁଜ୍ଞ | D. C. |   | (2) June |   |