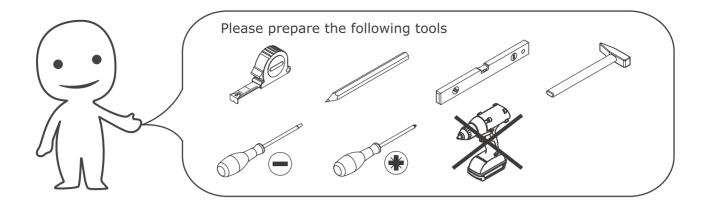

Do not use an electric screwdriver, and do not use too much force when installing, because the board is easy to break.

When installing, please carefully confirm whether each screw corresponds to the manual, accessories with similar shapes can be distinguished by size