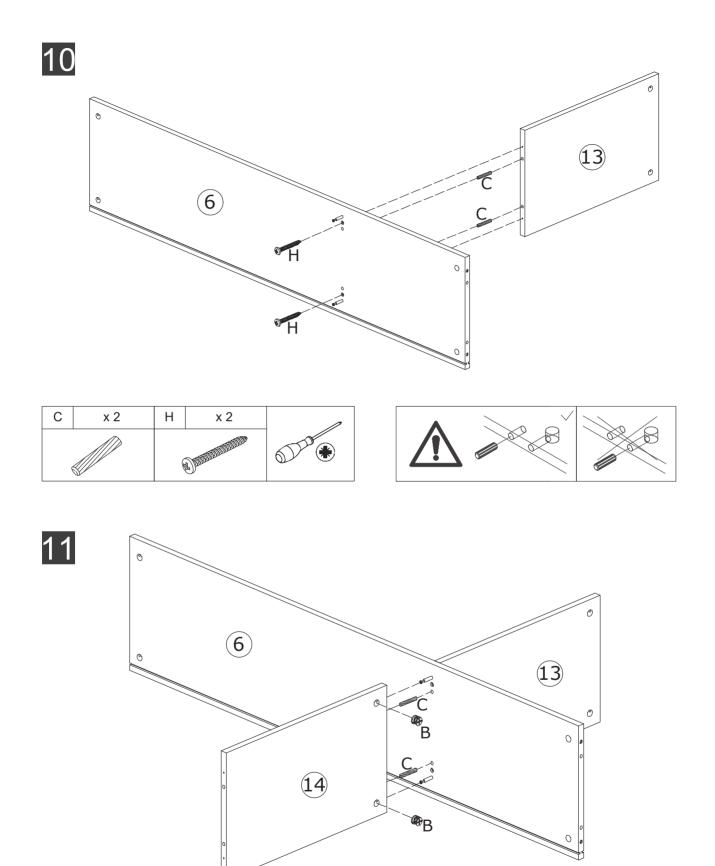

Do not use an electric screwdriver, and do not use too much force when installing, because the board is easy to break.

When installing, please carefully confirm whether each screw corresponds to the manual, accessories with similar shapes can be distinguished by size