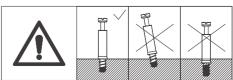

Do not use an electric screwdriver, and do not use too much force when installing, because the board is easy to break.

When installing, please carefully confirm whether each screw corresponds to the manual, accessories with similar shapes can be distinguished by size