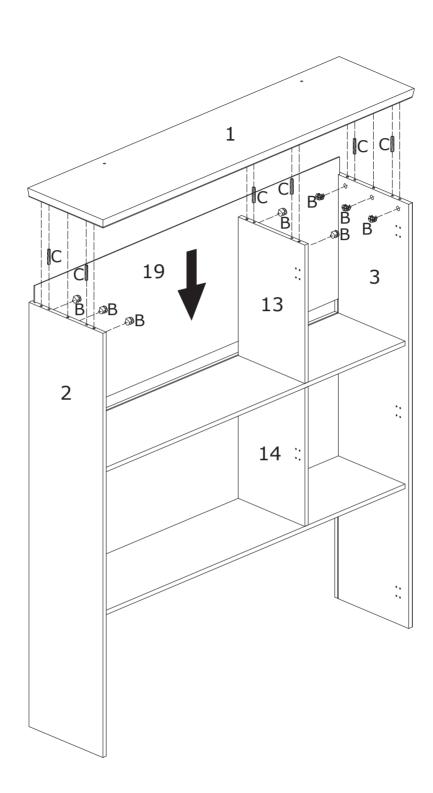

Do not use an electric screwdriver, and do not use too much force when installing, because the board is easy to break.

When installing, please carefully confirm whether each screw corresponds to the manual, accessories with similar shapes can be distinguished by size