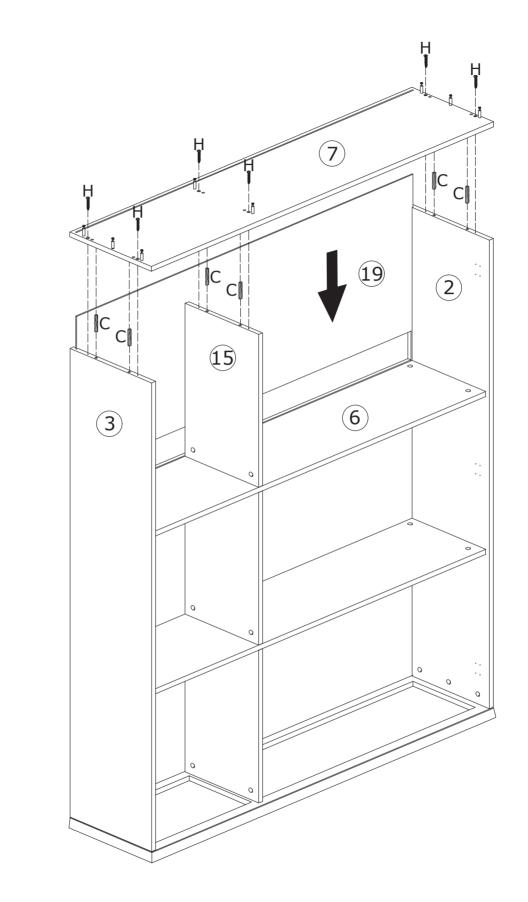

Do not use an electric screwdriver, and do not use too much force when installing, because the board is easy to break.

When installing, please carefully confirm whether each screw corresponds to the manual, accessories with similar shapes can be distinguished by size