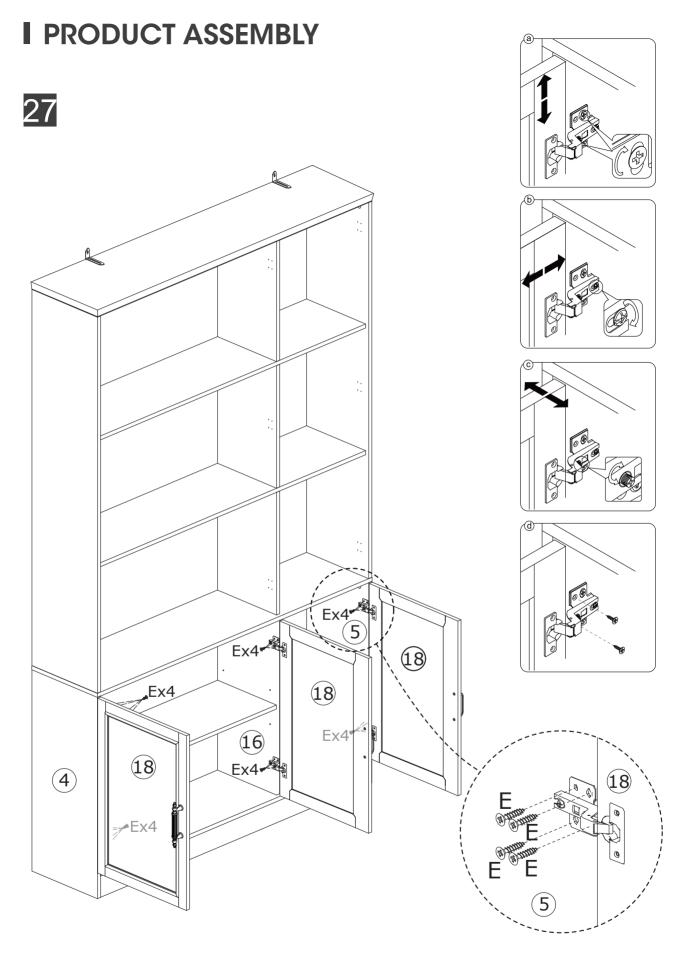

Do not use an electric screwdriver, and do not use too much force when installing, because the board is easy to break.

When installing, please carefully confirm whether each screw corresponds to the manual, accessories with similar shapes can be distinguished by size