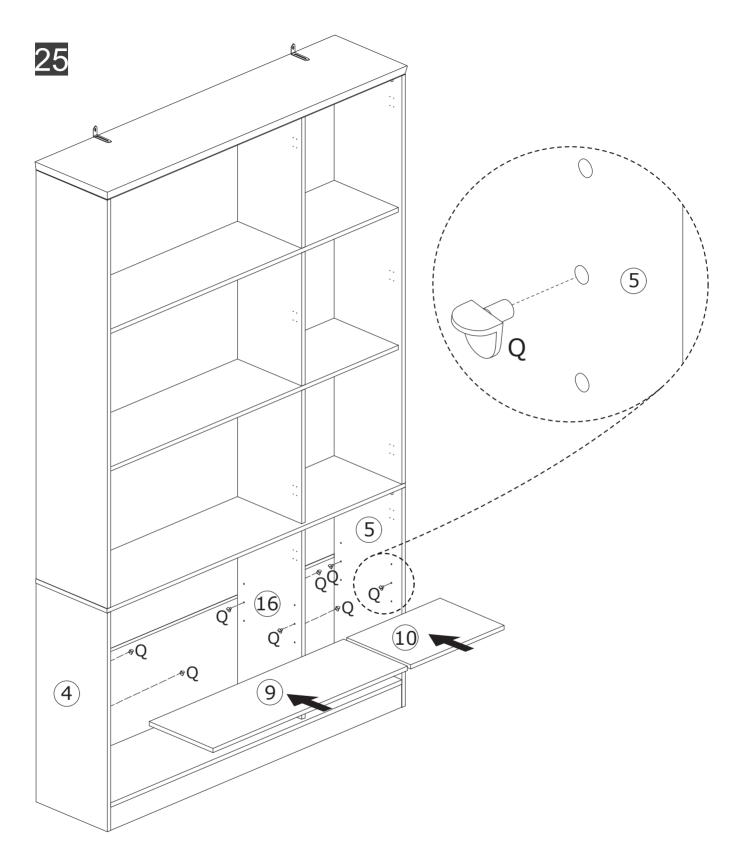

Do not use an electric screwdriver, and do not use too much force when installing, because the board is easy to break.

When installing, please carefully confirm whether each screw corresponds to the manual, accessories with similar shapes can be distinguished by size