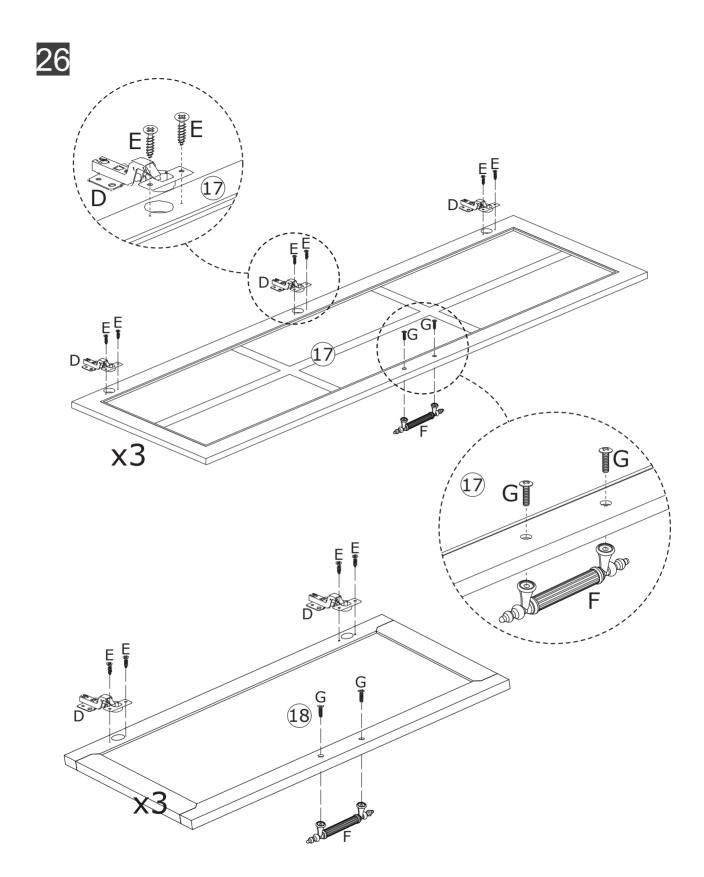

Do not use an electric screwdriver, and do not use too much force when installing, because the board is easy to break.

When installing, please carefully confirm whether each screw corresponds to the manual, accessories with similar shapes can be distinguished by size