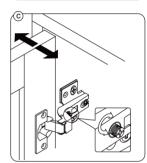

Do not use an electric screwdriver, and do not use too much force when installing, because the board is easy to break.

When installing, please carefully confirm whether each screw corresponds to the manual, accessories with similar shapes can be distinguished by size