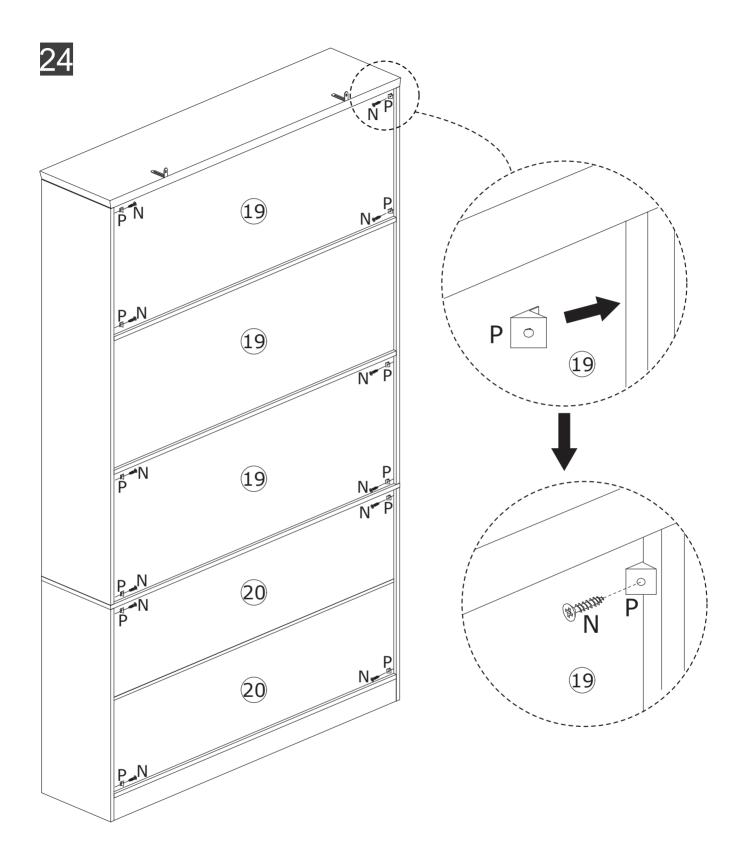

### **PARTS**

2

7

21

| В     | x 8 | С | x 6 | 1 |
|-------|-----|---|-----|---|
| (III) |     |   |     |   |

| D | x 15    | Е | x 30    | F          | x 6                                       | G | x 12     | 2 |
|---|---------|---|---------|------------|-------------------------------------------|---|----------|---|
|   |         |   | ALLIND. |            | Show                                      |   | 6 MMMMM  |   |
| 5 | Soll 6- |   | (A) AS  | ୁ<br>ଜୁଜ୍ଞ | D. C. |   | (2) June |   |