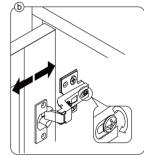

Do not use an electric screwdriver, and do not use too much force when installing, because the board is easy to break.

When installing, please carefully confirm whether each screw corresponds to the manual, accessories with similar shapes can be distinguished by size