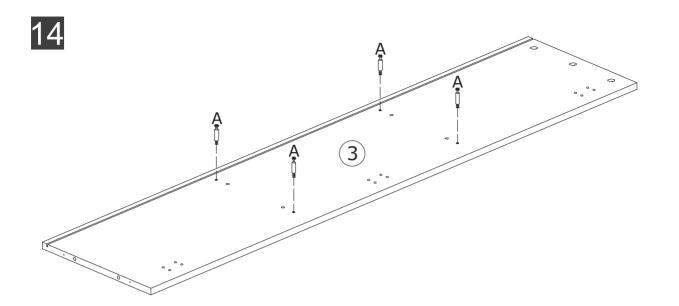

### **HARDWARE**

| A x 44     | B x 44              | C x 52                                                 | D x 15           | E x 90     |
|------------|---------------------|--------------------------------------------------------|------------------|------------|
| and ma     | (A)                 |                                                        | Colling Col      | (B) 221424 |
| Ø6 x 35 mm | Ø15 x 9.6 mm        | Ø6 x 30 mm                                             |                  | Ø4 x 14 mm |
| F x 6      | G x 12              | H x 14                                                 | J x 2            | K x 2      |
| Some Some  | ملائی<br>Ø4 x 18 mm | ۵ <b>ستیکی اور اور اور اور اور اور اور اور اور اور</b> | کی<br>Ø4 x 12 mm | 0          |
| L x 2      | M x 2               | N x 12                                                 | P x 12           | Q x 8      |
| O LALINE   | C.                  | (B) THILING                                            | Ō                | Ş          |
|            | Ø3 x 12 mm          | Ø3 x 14 mm                                             |                  |            |