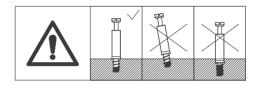

Do not use an electric screwdriver, and do not use too much force when installing, because the board is easy to break.

When installing, please carefully confirm whether each screw corresponds to the manual, accessories with similar shapes can be distinguished by size