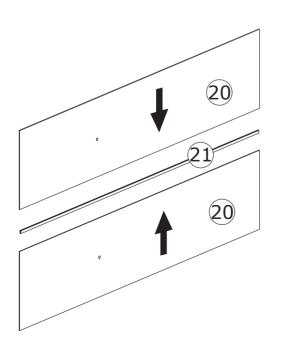

Do not use an electric screwdriver, and do not use too much force when installing, because the board is easy to break.

When installing, please carefully confirm whether each screw corresponds to the manual, accessories with similar shapes can be distinguished by size