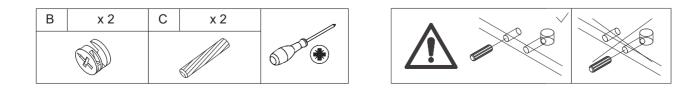

Do not use an electric screwdriver, and do not use too much force when installing, because the board is easy to break.

When installing, please carefully confirm whether each screw corresponds to the manual, accessories with similar shapes can be distinguished by size