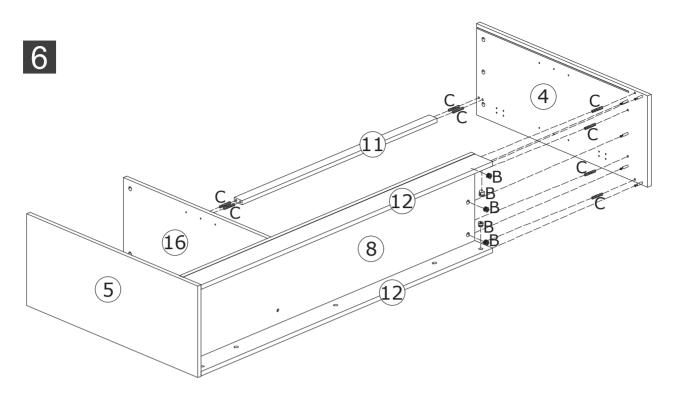

Do not use an electric screwdriver, and do not use too much force when installing, because the board is easy to break.

When installing, please carefully confirm whether each screw corresponds to the manual, accessories with similar shapes can be distinguished by size

### **HARDWARE**

| A x 44     | B x 44              | C x 52                                                 | D x 15           | E x 90     |
|------------|---------------------|--------------------------------------------------------|------------------|------------|
| and ma     | (A)                 |                                                        | Colling Col      | (B) 221424 |
| Ø6 x 35 mm | Ø15 x 9.6 mm        | Ø6 x 30 mm                                             |                  | Ø4 x 14 mm |
| F x 6      | G x 12              | H x 14                                                 | J x 2            | K x 2      |
| Some Some  | ملائی<br>Ø4 x 18 mm | ۵ <b>ستیکی اور اور اور اور اور اور اور اور اور اور</b> | کی<br>Ø4 x 12 mm | 0          |
| L x 2      | M x 2               | N x 12                                                 | P x 12           | Q x 8      |
| O LALINE   | C.                  | (B) THILING                                            | Ō                | Ş          |
|            | Ø3 x 12 mm          | Ø3 x 14 mm                                             |                  |            |