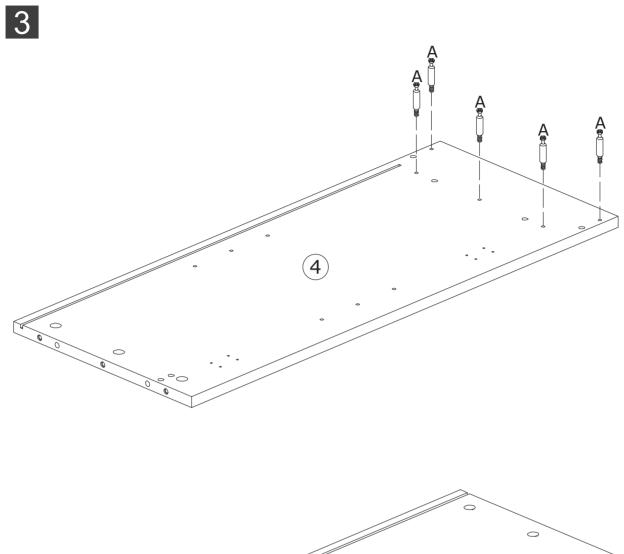

### **HARDWARE**

| A x 44     | B x 44              | C x 52                                                 | D x 15           | E x 90     |
|------------|---------------------|--------------------------------------------------------|------------------|------------|
| and ma     | (A)                 |                                                        | Colling Col      | (B) 221424 |
| Ø6 x 35 mm | Ø15 x 9.6 mm        | Ø6 x 30 mm                                             |                  | Ø4 x 14 mm |
| F x 6      | G x 12              | H x 14                                                 | J x 2            | K x 2      |
| Some Some  | ملائی<br>Ø4 x 18 mm | ۵ <b>ستیکی اور اور اور اور اور اور اور اور اور اور</b> | کی<br>Ø4 x 12 mm | 0          |
| L x 2      | M x 2               | N x 12                                                 | P x 12           | Q x 8      |
| O LALINE   | C.                  | (B) THILING                                            | Ō                | Ş          |
|            | Ø3 x 12 mm          | Ø3 x 14 mm                                             |                  |            |

### **PARTS**

2

7

21

| В     | x 8 | С | x 6 | 1 |
|-------|-----|---|-----|---|
| (III) |     |   |     |   |

| D | x 15    | Е | x 30    | F          | x 6                                       | G | x 12     | 2 |
|---|---------|---|---------|------------|-------------------------------------------|---|----------|---|
|   |         |   | ALLIND. |            | Show                                      |   | 6 MMMMM  |   |
| 5 | Soll 6- |   | (A) AS  | ୁ<br>ଜୁଜ୍ଞ | D. C. |   | (2) June |   |