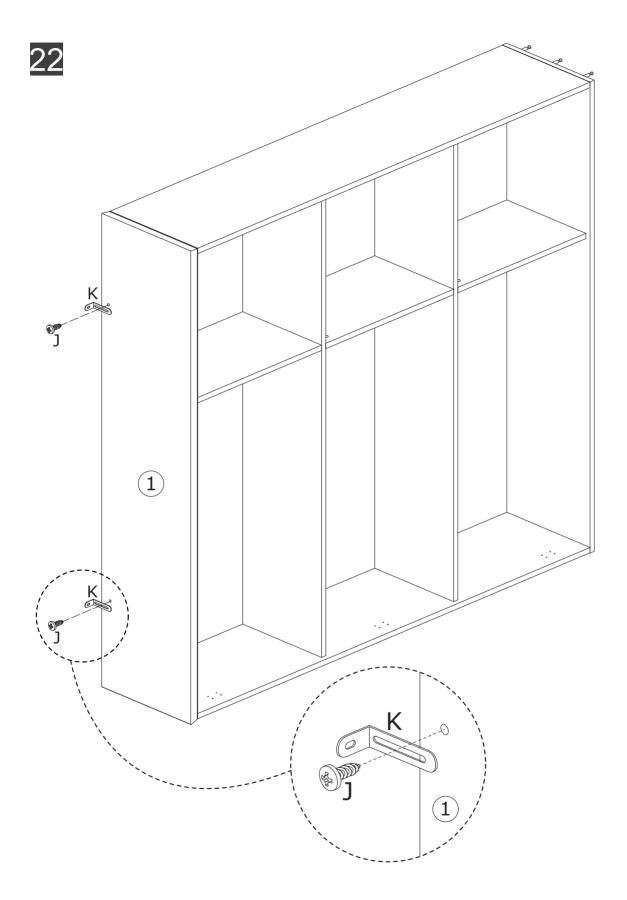

Do not use an electric screwdriver, and do not use too much force when installing, because the board is easy to break.

When installing, please carefully confirm whether each screw corresponds to the manual, accessories with similar shapes can be distinguished by size