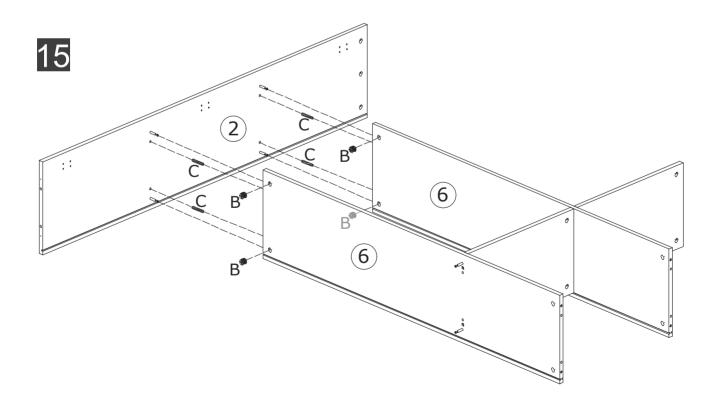

Do not use an electric screwdriver, and do not use too much force when installing, because the board is easy to break.

When installing, please carefully confirm whether each screw corresponds to the manual, accessories with similar shapes can be distinguished by size