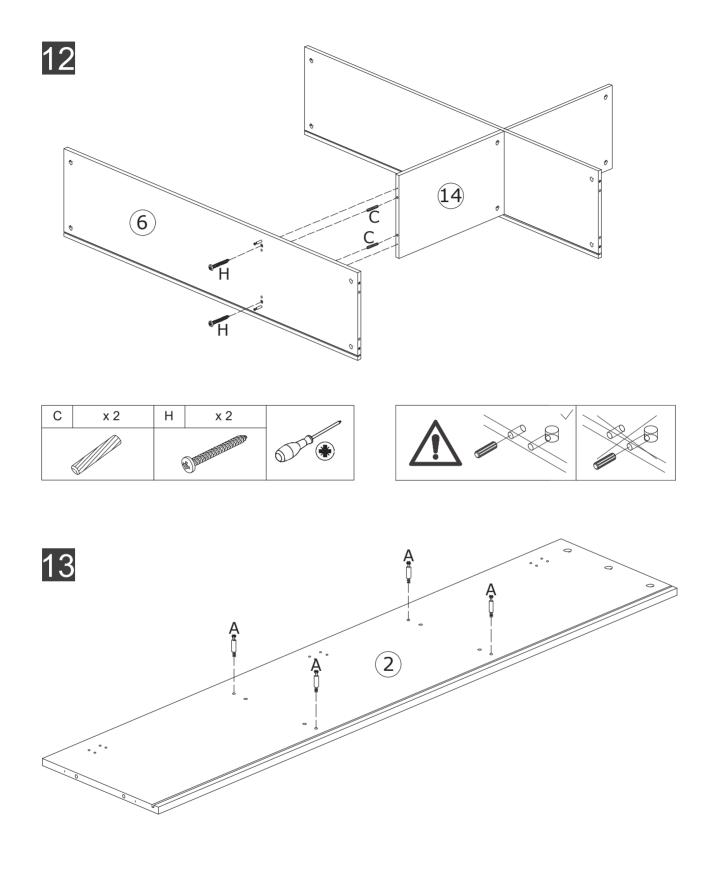

Do not use an electric screwdriver, and do not use too much force when installing, because the board is easy to break.

When installing, please carefully confirm whether each screw corresponds to the manual, accessories with similar shapes can be distinguished by size