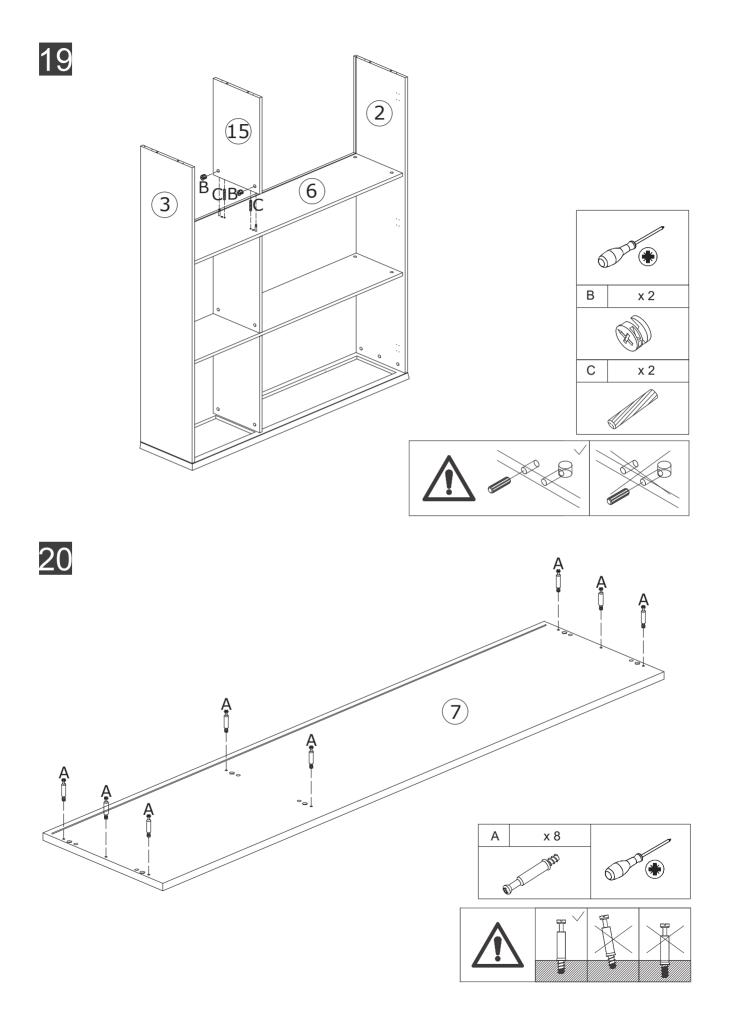

Do not use an electric screwdriver, and do not use too much force when installing, because the board is easy to break.

When installing, please carefully confirm whether each screw corresponds to the manual, accessories with similar shapes can be distinguished by size