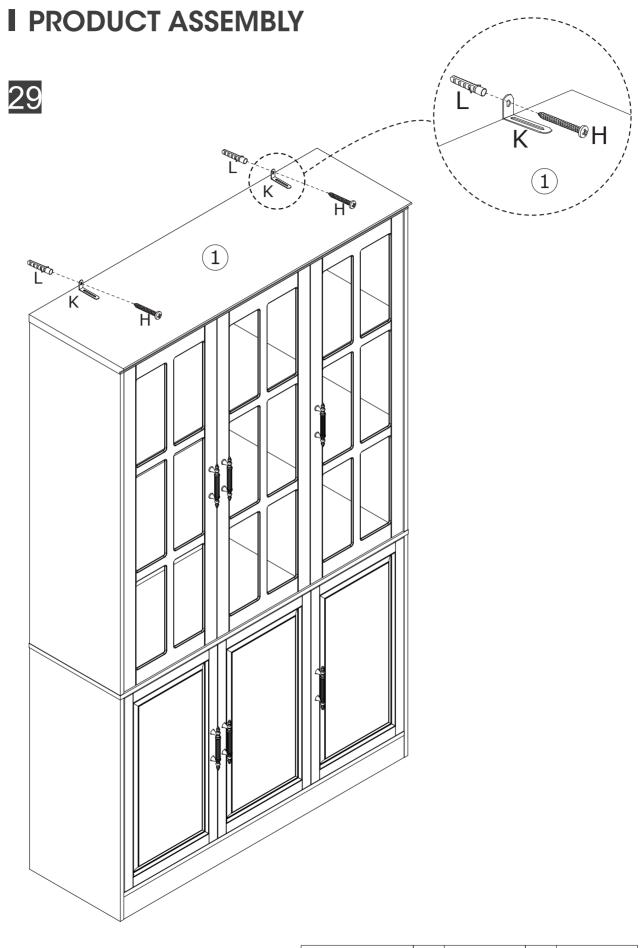

Do not use an electric screwdriver, and do not use too much force when installing, because the board is easy to break.

When installing, please carefully confirm whether each screw corresponds to the manual, accessories with similar shapes can be distinguished by size