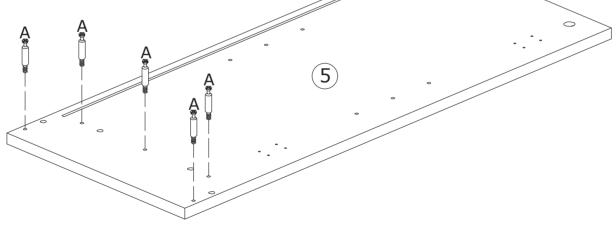

Do not use an electric screwdriver, and do not use too much force when installing, because the board is easy to break.

When installing, please carefully confirm whether each screw corresponds to the manual, accessories with similar shapes can be distinguished by size