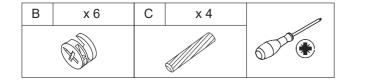

### **HARDWARE**

| A x 44     | B x 44              | C x 52                                                 | D x 15           | E x 90     |
|------------|---------------------|--------------------------------------------------------|------------------|------------|
| and ma     | (A)                 |                                                        | Colling Col      | (B) 221424 |
| Ø6 x 35 mm | Ø15 x 9.6 mm        | Ø6 x 30 mm                                             |                  | Ø4 x 14 mm |
| F x 6      | G x 12              | H x 14                                                 | J x 2            | K x 2      |
| Some Some  | ملائی<br>Ø4 x 18 mm | ۵ <b>ستیکی اور اور اور اور اور اور اور اور اور اور</b> | کی<br>Ø4 x 12 mm | 0          |
| L x 2      | M x 2               | N x 12                                                 | P x 12           | Q x 8      |
| O LALINE   | C.                  | (B) THILING                                            | Ō                | Ş          |
|            | Ø3 x 12 mm          | Ø3 x 14 mm                                             |                  |            |

### **PARTS**

2

7

21

| В     | x 8 | С | x 6 | 1 |
|-------|-----|---|-----|---|
| (III) |     |   |     |   |

| D | x 15    | Е | x 30    | F          | x 6                                       | G | x 12     | 2 |
|---|---------|---|---------|------------|-------------------------------------------|---|----------|---|
|   |         |   | ALLIND. |            | Show                                      |   | 6 MMMMM  |   |
| 5 | Soll 6- |   | (A) AS  | ୁ<br>ଜୁଜ୍ଞ | D. C. |   | (2) June |   |