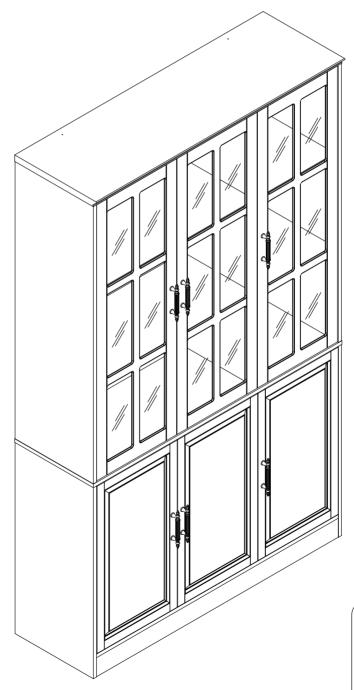

# MANUAL INSTRUCTION

#### **Kitchen Pantry Storage Cabinet with 6 Doors**







#### **IMPORTANT INFORMATION!**

please read the entire manual before starting to assemble and/or using this product.follow the manual thoroughly and keep it for further reference.



#### **ANTI-TOPPLE WARNING !**

Overturned furniture can cause serious or fatal crush injuries. To prevent tipping over, be sure to use the wall attachment, if not included with this product. Please purchase the wall attachment that fit your wall. If unsure, seek professional advice. Please read and follow each step of the instructions carefully.

#### **IMPORTANT !**

It is important that any product which is assembled using any kind of screw is re-tightened 2 weeks after assembly, and once every 3 months - in order to assure stability through-out the lifespan of the product.

For regular maintenance a