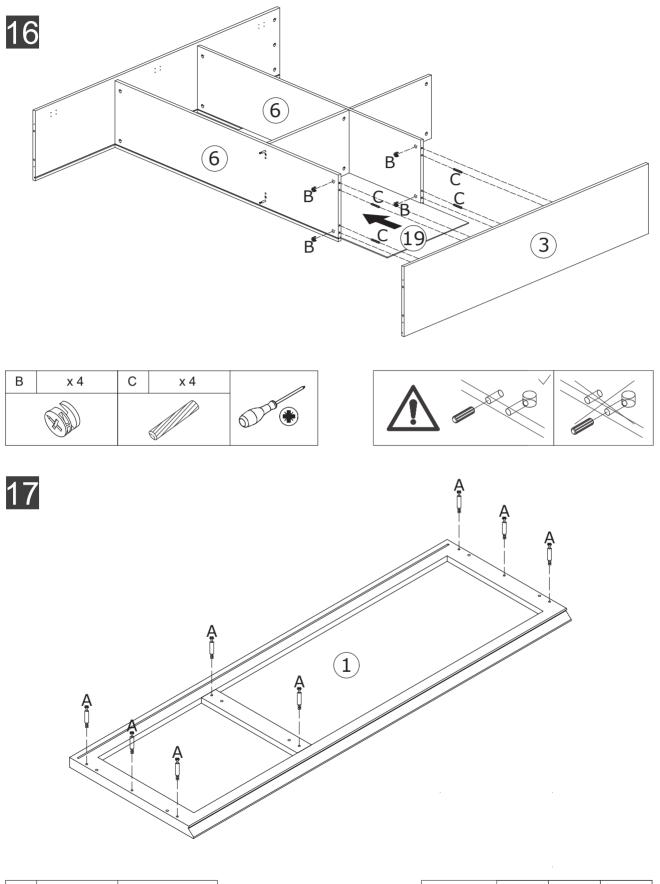

Do not use an electric screwdriver, and do not use too much force when installing, because the board is easy to break.

When installing, please carefully confirm whether each screw corresponds to the manual, accessories with similar shapes can be distinguished by size