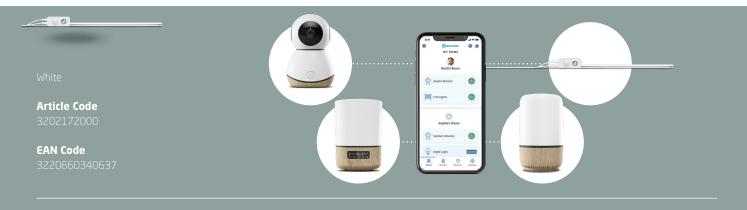

#### Works great with

### **See** Baby Monitor Watch live HD

watch live HD streaming on any device and keep a close eye on your baby anytime with day & night vision, remotecontrolled pan, tilt & zoom.

#### **Breathe** Humidifier

Ensures your nursery is always at the perfect humidity for your baby to have a soothing sleep

#### **Soothe** Light & Sound

The perfect sensory experience to create a calm, relaxed nursery.