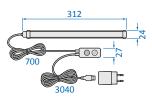

Google support





Category

Age group

Installation

Connect via one easy-to-use Maxi-Cosi® Connected Home app on your smartphone. - WiFi required



#### Works great with

#### Connected Home









#### Maxi-Cosi® Connected Home App

All Connected Home products are controlled by one single app, for easy everyday use and smart, simple, peace of mind.

### **See** Baby Monitor Watch live HD

watch live HD streaming on any device and keep a close eye on your baby anytime with day & night vision, remotecontrolled pan, tilt & zoom.

#### **Breathe** Humidifier

Ensures your nursery is always at the perfect humidity for your baby to have a soothing sleep

#### **Soothe** Light & Sound

The perfect sensory experience to create a calm, relaxed nursery.

#### **Technical specifications**









L360\*W680\*H43