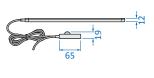

oogle support





Category

Age group

Installation

Connect via one easy-to-use Maxi-Cosi® Connected Home app on your smartphone. - WiFi required



#### Works great with

#### Connected Home









#### Maxi-Cosi® Connected Home App

All Connected Home products are controlled by one single app, for easy everyday use and smart, simple, peace of mind.

### **See** Baby Monitor Watch live HD

watch live HD streaming on any device and keep a close eye on your baby anytime with day & night vision, remotecontrolled pan, tilt & zoom.

#### **Breathe** Humidifier

Ensures your nursery is always at the perfect humidity for your baby to have a soothing sleep

#### **Soothe** Light & Sound

The perfect sensory experience to create a calm, relaxed nursery.

#### **Technical specifications**









L360\*W680\*H43