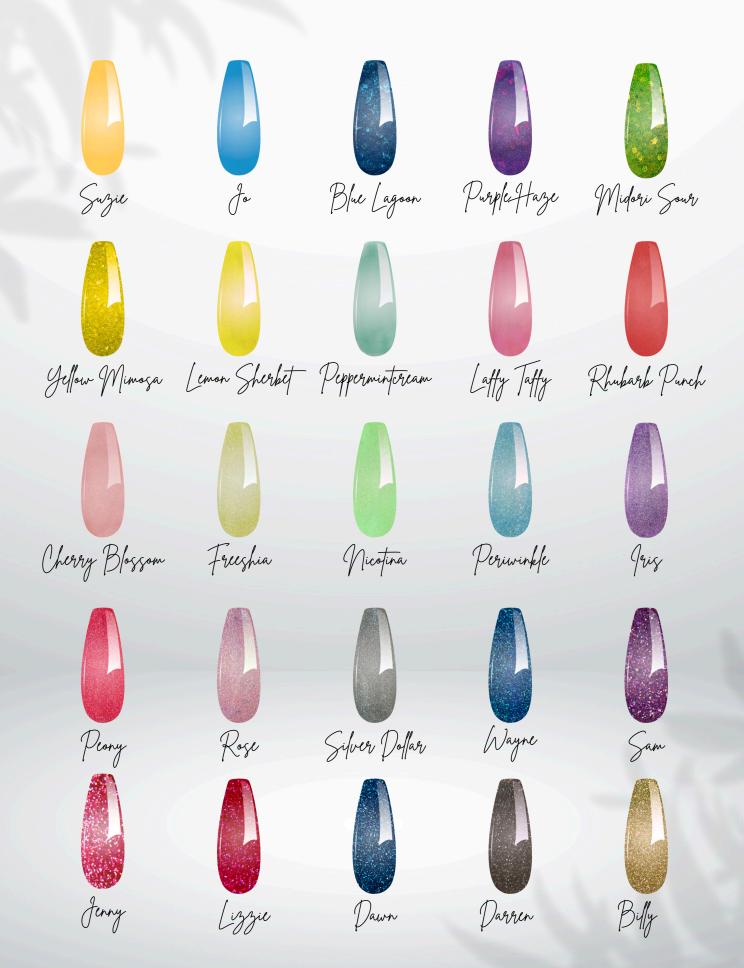

#### Coloured & Glyler Powders

All our coloured & glitter powders are designed to work perfectly with our Adhere & Optimal liquid monomers. They offer excellent coverage due to the high pigmentation and a bubble free finish when applied correctly ensuring high clarity and brightness of colours. Perfect for fun french, ombre and 3d techniques. We have a wide variety of colours to suit every technician needs. Our acrylic dries to a velvety smooth finish due to the fineness of our powders which means less filing for that perfect finish. We recommend that all our colours be capped with clear.