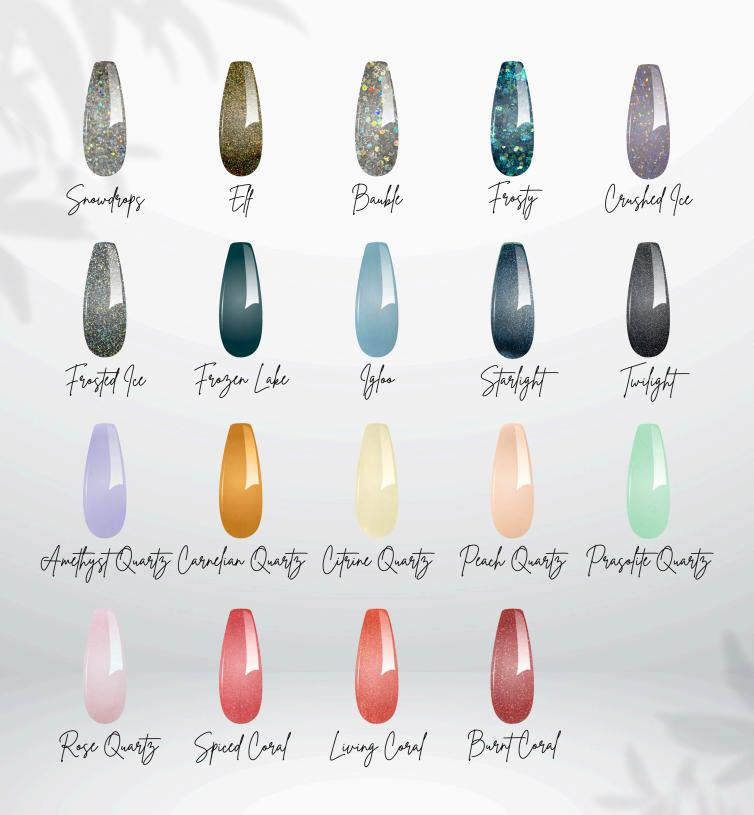

#### Coloured & Glyler Powders

All our coloured & glitter powders are designed to work perfectly with our Adhere & Optimal liquid monomers. They offer excellent coverage due to the high pigmentation and a bubble free finish when applied correctly ensuring high clarity and brightness of colours. Perfect for fun french, ombre and 3d techniques. We have a wide variety of colours to suit every technician needs. Our acrylic dries to a velvety smooth finish due to the fineness of our powders which means less filing for that perfect finish. We recommend that all our colours be capped with clear.