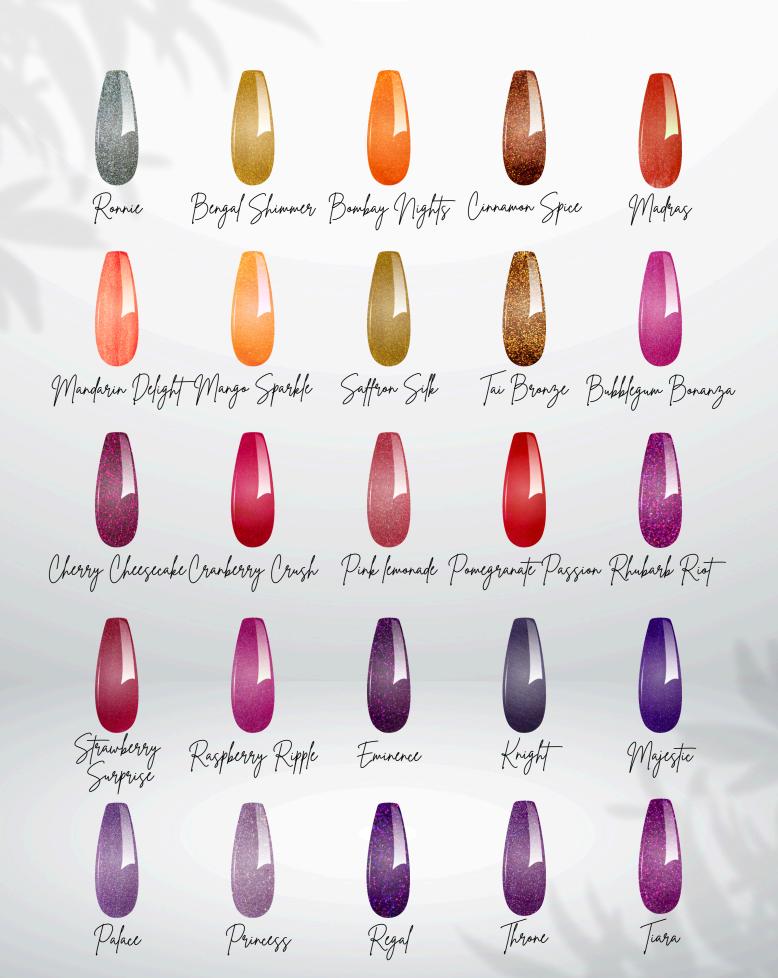

#### Coloured & Glyler Powders

All our coloured & glitter powders are designed to work perfectly with our Adhere & Optimal liquid monomers. They offer excellent coverage due to the high pigmentation and a bubble free finish when applied correctly ensuring high clarity and brightness of colours. Perfect for fun french, ombre and 3d techniques. We have a wide variety of colours to suit every technician needs. Our acrylic dries to a velvety smooth finish due to the fineness of our powders which means less filing for that perfect finish. We recommend that all our colours be capped with clear.