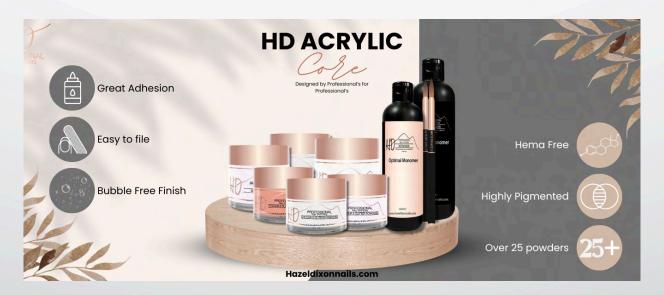

# HD Acrylic Information Guide

Our HD Pro Acrylic system has been carefully formulated to work perfectly together to create strong, durable but flexible enhancements. Both our core monomers are HEMA free, Optimal monomer is designed to ensure unsurpassed adhesion due to it having a small amount of built in primer and both are non-yellowing due to the uv stabilisers which ensures colour stability & brightness. Both the Optimal and Adhere monomers are EMA based. Optimal liquid is a faster set monomer for technicians who like to work quicker whilst Adhere is a medium set monomer ideal for those techs who like more working time. All our powders are designed to work perfectly with either monomer.

#### Core & Cover Pirk Powders

Our core acrylic dries to a velvety smooth finish due to the fineness of our powders which means less filing for that perfect finish. All of our core & cover Pink range of powders are perfect for nail bed extensions, one colour overlays and more.

#### Coloured & Glyler Powders

All our coloured & glitter powders are designed to work perfectly with our Adhere & Optimal liquid monomers. They offer excellent coverage due to the high pigmentation and a bubble free finish when applied correctly ensuring high clarity and brightness of colours. Perfect for fun french, ombre and 3d techniques. We have a wide variety of colours to suit every technician needs. Our acrylic dries to a velvety smooth finish due to the fineness of our powders which means less filing for that perfect finish. We recommend that all our colours be capped with clear.