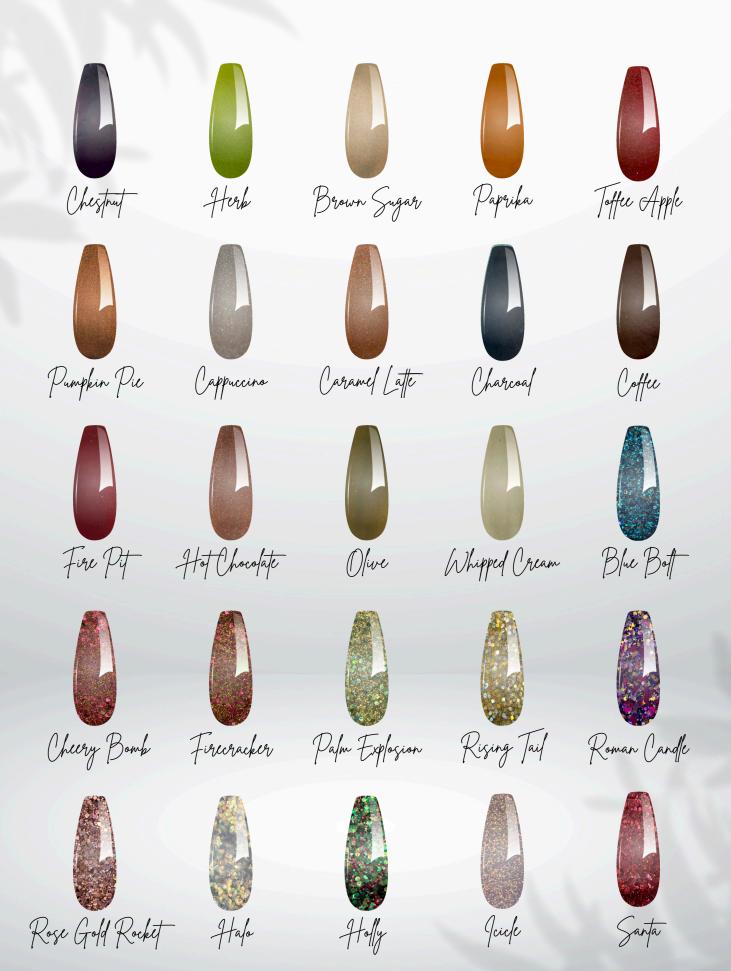

#### Coloured & Glyler Powders

All our coloured & glitter powders are designed to work perfectly with our Adhere & Optimal liquid monomers. They offer excellent coverage due to the high pigmentation and a bubble free finish when applied correctly ensuring high clarity and brightness of colours. Perfect for fun french, ombre and 3d techniques. We have a wide variety of colours to suit every technician needs. Our acrylic dries to a velvety smooth finish due to the fineness of our powders which means less filing for that perfect finish. We recommend that all our colours be capped with clear.