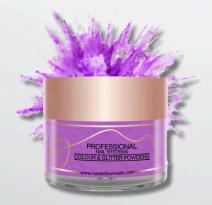

#### Coloured & Glyler Powders

All our coloured & glitter powders are designed to work perfectly with our Adhere & Optimal liquid monomers. They offer excellent coverage due to the high pigmentation and a bubble free finish when applied correctly ensuring high clarity and brightness of colours. Perfect for fun french, ombre and 3d techniques. We have a wide variety of colours to suit every technician needs. Our acrylic dries to a velvety smooth finish due to the fineness of our powders which means less filing for that perfect finish. We recommend that all our colours be capped with clear.

Education & Training available with the Award winning Hazel Dixon Nail Artist Academy

- Excellent coverage
- Bubble free finish
- Highly pigmented
- Velvety smooth finish
- Use with Adhere or Optimal Monomer
- Cap with clear powder for best results
- No animal testing & Vegan Friendly
- HEMA FREE
- Great for allergy sufferers