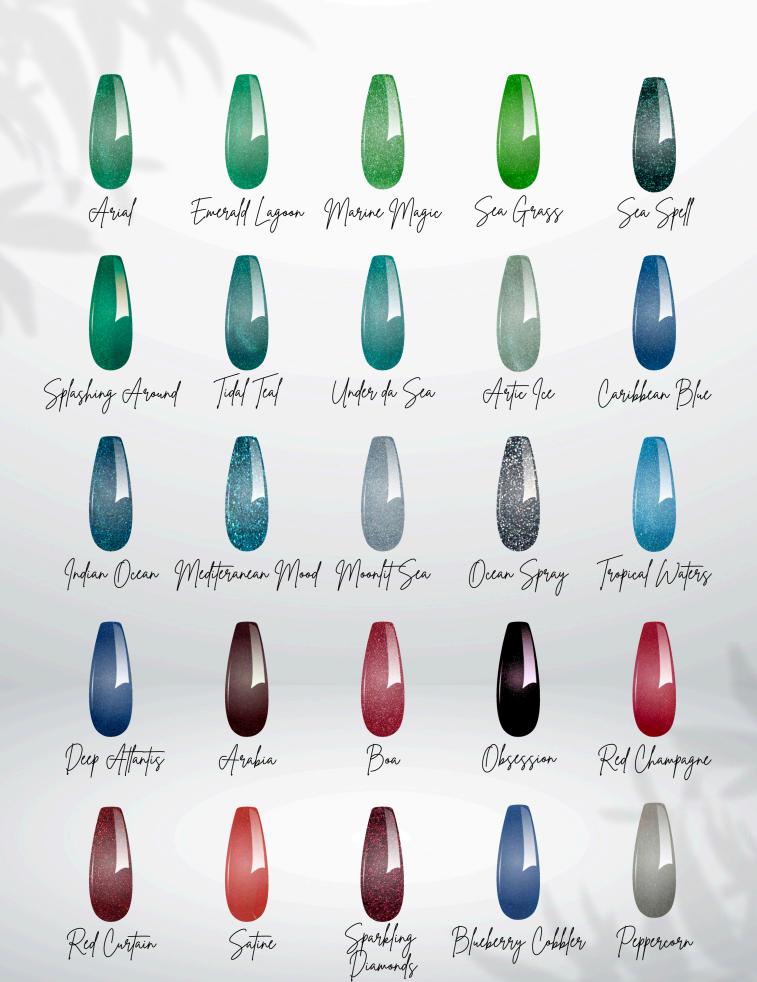

#### Coloured & Glyler Powders

All our coloured & glitter powders are designed to work perfectly with our Adhere & Optimal liquid monomers. They offer excellent coverage due to the high pigmentation and a bubble free finish when applied correctly ensuring high clarity and brightness of colours. Perfect for fun french, ombre and 3d techniques. We have a wide variety of colours to suit every technician needs. Our acrylic dries to a velvety smooth finish due to the fineness of our powders which means less filing for that perfect finish. We recommend that all our colours be capped with clear.