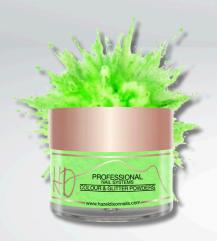

#### Coloured & Glyler Powders

All our coloured & glitter powders are designed to work perfectly with our Adhere & Optimal liquid monomers. They offer excellent coverage due to the high pigmentation and a bubble free finish when applied correctly ensuring high clarity and brightness of colours. Perfect for fun french, ombre and 3d techniques. We have a wide variety of colours to suit every technician needs. Our acrylic dries to a velvety smooth finish due to the fineness of our powders which means less filing for that perfect finish. We recommend that all our colours be capped with clear.

Education & Training available with the Award winning Hazel Dixon Nail Artist Academy

- Excellent coverage
- Bubble free finish
- Highly pigmented
- Velvety smooth finish
- Use with Adhere or Optimal Monomer
- Cap with clear powder for best results
- No animal testing & Vegan Friendly
- HEMA FREE
- Great for allergy sufferers