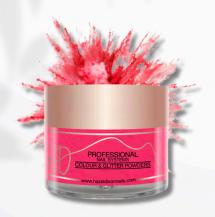

#### Coloured & Glyler Powders

All our coloured & glitter powders are designed to work perfectly with our Adhere & Optimal liquid monomers. They offer excellent coverage due to the high pigmentation and a bubble free finish when applied correctly ensuring high clarity and brightness of colours. Perfect for fun french, ombre and 3d techniques. We have a wide variety of colours to suit every technician needs. Our acrylic dries to a velvety smooth finish due to the fineness of our powders which means less filing for that perfect finish. We recommend that all our colours be capped with clear.

Education & Training available with the Award winning Hazel Dixon Nail Artist Academy

- Excellent coverage
- Bubble free finish
- Highly pigmented
- Velvety smooth finish
- Use with Adhere or Optimal Monomer
- Cap with clear powder for best results
- No animal testing & Vegan Friendly
- HEMA FREE
- Great for allergy sufferers