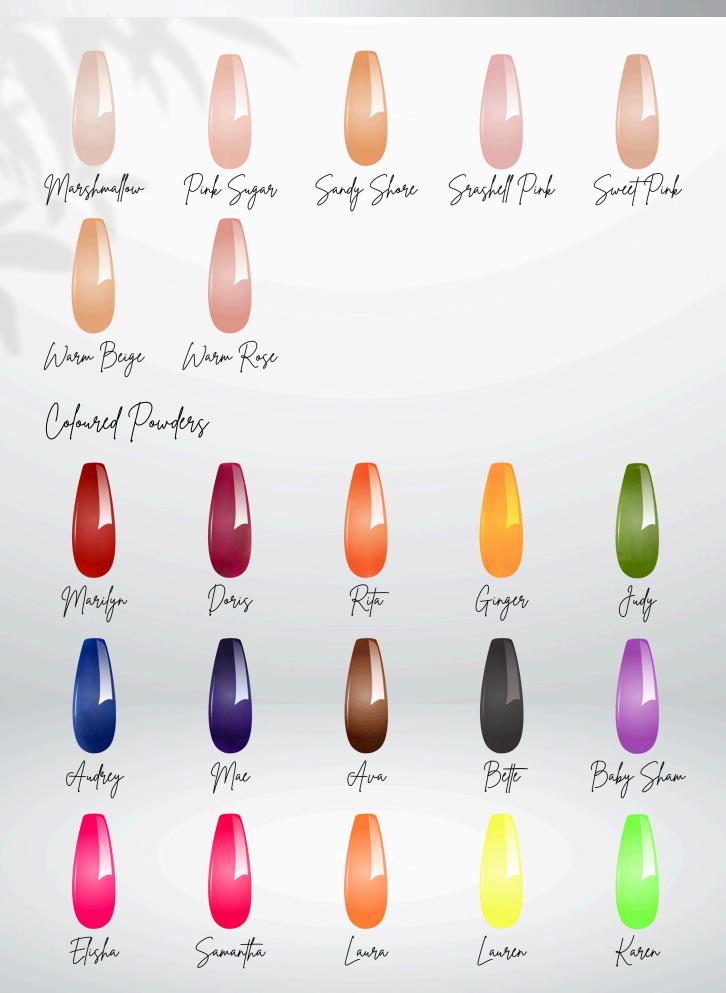

#### Core & Cover Pirk Powders

Our core acrylic dries to a velvety smooth finish due to the fineness of our powders which means less filing for that perfect finish. All of our core & cover Pink range of powders are perfect for nail bed extensions, one colour overlays and more.

#### Coloured & Glyler Powders

All our coloured & glitter powders are designed to work perfectly with our Adhere & Optimal liquid monomers. They offer excellent coverage due to the high pigmentation and a bubble free finish when applied correctly ensuring high clarity and brightness of colours. Perfect for fun french, ombre and 3d techniques. We have a wide variety of colours to suit every technician needs. Our acrylic dries to a velvety smooth finish due to the fineness of our powders which means less filing for that perfect finish. We recommend that all our colours be capped with clear.