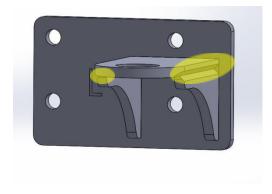

12v/24v 5.9 Cummins to 99-07 Super Duty, DIY Conversion Mount Kit

Kit Contents:







Note: The upper gussets and bushing mounts are interchangeable.

What you will need:

(2) 5/8" bolts, 3.75" length with lock nuts and washers

(2) Atro Polyurethane Peterbilt 379 w/ CAT C15 & C11 Motor Mount Kit MM75-62370, or comparable bushings of your choice.

## Step 1:

Grind a 3/16" chamfer into the shown locations.



## Step 2:

Place tabbed parts into the holes in the block plates, make sure everything is square, tack weld in place, then finish weld.







Test fit mounts and make any needed adjustments. Note: Install bushing spacer on top of upper mount. If more clearance is desired between

clearance is desired between the oil pan and cross-member it can be placed underneath.

## Step 4:

Finish Welding, Paint, and complete install.