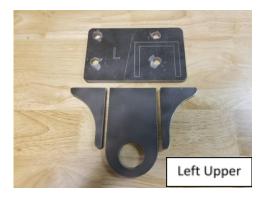

12v/24v 5.9 Cummins to 99-07 Super Duty, DIY Conversion Mount Kit

Kit Contents:

Note: The upper gussets and bushing mounts are interchangeable.

What you will need:

(2) 5/8" bolts, 3.75" length with lock nuts and washers

## Step 2:

Place tabbed parts into the holes in the block plates, make sure everything is square, tack weld in place, then finish weld.

Test fit mounts and make any needed adjustments. Note: Install bushing spacer on top of upper mount. If more clearance is desired between