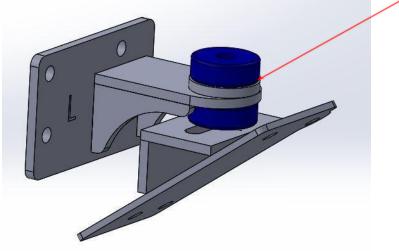

## Step 2:

Place tabbed parts into the holes in the block plates, make sure everything is square, tack weld in place, then finish weld.

Test fit mounts and make any needed adjustments. Note: Install bushing spacer on top of upper mount. If more clearance is desired between

clearance is desired between the oil pan and cross-member it can be placed underneath.