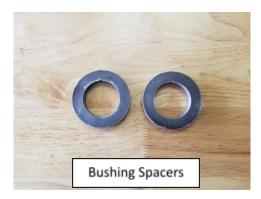

## Step 2:

Place tabbed parts into the holes in the block plates, make sure everything is square, tack weld in place, then finish weld.

Test fit mounts and make any needed adjustments. Note: Install bushing spacer on top of upper mount. If more clearance is desired between

clearance is desired between the oil pan and cross-member it can be placed underneath.