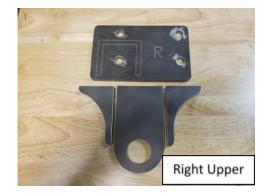

12v/24v 5.9 Cummins to 99-07 Super Duty, DIY Conversion Mount Kit

Kit Contents:

Note: The upper gussets and bushing mounts are interchangeable.

What you will need:

(2) 5/8" bolts, 3.75" length with lock nuts and washers

## Step 2:

Place tabbed parts into the holes in the block plates, make sure everything is square, tack weld in place, then finish weld.

Test fit mounts and make any needed adjustments. Note: Install bushing spacer on top of upper mount. If more clearance is desired between