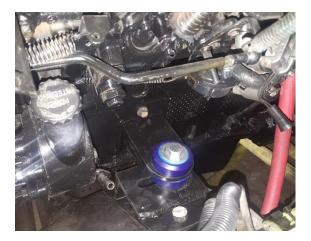

onversion Mount Kit

Kit Contents:







Note: The upper gussets and bushing mounts are interchangeable.

What you will need:

(2) 5/8" bolts, 3.75" length with lock nuts and washers

(2) Atro Polyurethane Peterbilt 379 w/ CAT C15 & C11 Motor Mount Kit MM75-62370, or comparable bushings of your choice.

## Step 1:

Grind a 3/16" chamfer into the shown locations.



## Step 2:

Place tabbed parts into the holes in the block plates, make sure everything is square, tack weld in place, then finish weld.







Test fit mounts and make any needed adjustments. Note: Install bushing spacer on top of upper mount. If more clearance is desired between

clearance is desired between the oil pan and cross-member it can be placed underneath.

## Step 4:

Finish Welding, Paint, and complete install.