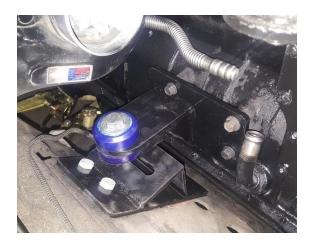

Conversion Mount Kit

Kit Contents:







Note: The upper gussets and bushing mounts are interchangeable.

What you will need:

(2) 5/8" bolts, 3.75" length with lock nuts and washers

(2) Atro Polyurethane Peterbilt 379 w/ CAT C15 & C11 Motor Mount Kit MM75-62370, or comparable bushings of your choice.

## Step 1:

Grind a 3/16" chamfer into the shown locations.



## Step 2:

Place tabbed parts into the holes in the block plates, make sure everything is square, tack weld in place, then finish weld.







Test fit mounts and make any needed adjustments. Note: Install bushing spacer on top of upper mount. If more clearance is desired between

clearance is desired between the oil pan and cross-member it can be placed underneath.

## Step 4:

Finish Welding, Paint, and complete install.