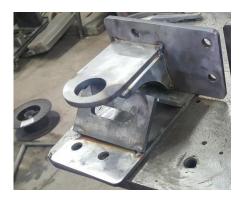

## Step 2:

Place tabbed parts into the holes in the block plates, make sure everything is square, tack weld in place, then finish weld.

Test fit mounts and make any needed adjustments. Note: Install bushing spacer on top of upper mount. If more clearance is desired between