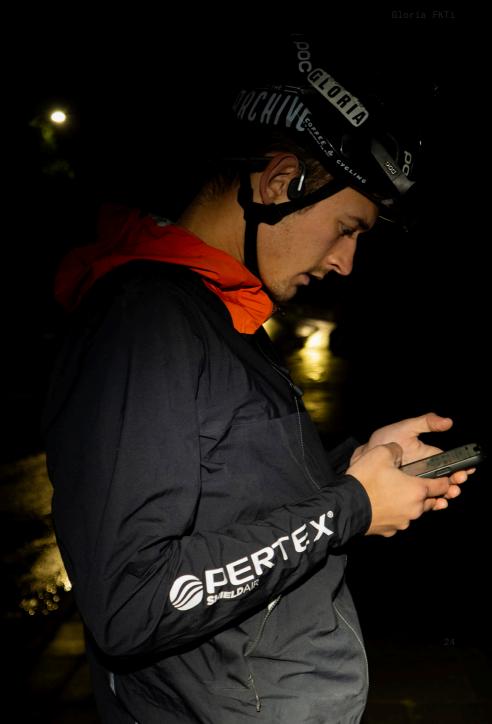

75   |
| 9  | - HT ANGLE  | 68   | 68   | 68   | 68   |
| 10 | - WHEELBASE | 1119 | 1144 | 1172 | 1202 |
| 11 | - FORK RAKE | 51   | 51   | 51   | 51   |

Frame details: \*Frame finish included - Dark blasted with hand brushed and satin logos \*Axles Robert Axle Project Rear Axle 174Xm12-TP2.0 bolt thru \*Bottom bracket Standard BSA 73 \*Brake mount 160mm rotor \*Seat tube internal 31.6.mm & Seat tube external 34.9 \*Tyre clearance 29x2.4 \*Headset ZS44/EC44 & Front mech 31.8 band on 20





So, with all the options... How would you ride it? Flat or drop bar, rigid or front suspensiton.

Hey, just a reminder... The FKTi isn't just any bike - it's a ride for life. Take it on your travels, give it a good thrashing, get it muddy - it'll still look just as great.

Authentic bike for life....





Gloria FKTi

# IN CYCLING WE TRUST