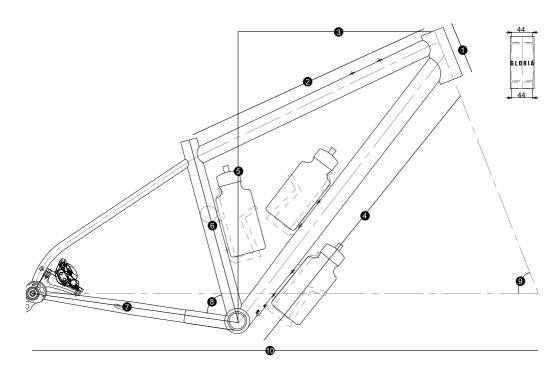

## Geometry

|    |             | S    | М    | L    | XL   |
|----|-------------|------|------|------|------|
| 1  | - HT LENGTH | 110  | 110  | 115  | 120  |
| 2  | - TP LENGTH | 566  | 584  | 608  | 638  |
| 3  | - REACH     | 410  | 435  | 461  | 488  |
| 4  | - DT LENGTH | 702  | 718  | 736  | 754  |
| 5  | - STACK     | 610  | 610  | 614  | 619  |
| 6  | - ST LENGTH | 395  | 435  | 485  | 535  |
| 7  | - CS LENGTH | 435  | 335  | 435  | 435  |
| 8  | - ST ANGLE  | 75   | 75   | 75   | 75   |
| 9  | - HT ANGLE  | 68   | 68   | 68   | 68   |
| 10 | - WHEELBASE | 1119 | 1144 | 1172 | 1202 |
| 11 | - FORK RAKE | 51   | 51   | 51   | 51   |