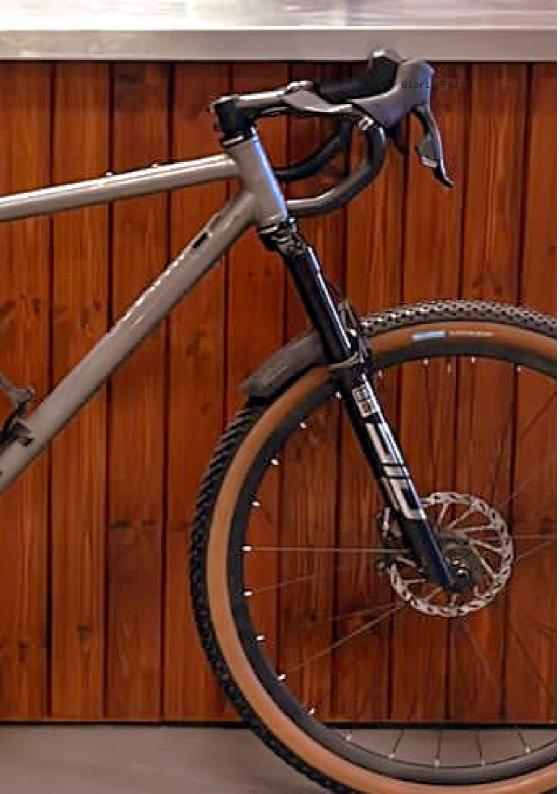

#### What's the secret sauce?

We mixed a modern XC geometry that meets anyone's trail-riding zeal, crafted in top-notch titanium Grade 9 3.25 tubing. The FKTi is adventure-ready, folks.

This bike is more than just a lunch lap cruiser - it's built for any wild adventure you can cook up. We've already seen it smashing FKTs and ultra races. As off-road gets more adventurous, the FKTi is here to blaze the trails. Get it with frop bar and a rigid (or not) fork and you will have the ultimate UK focus gravel bike.

It's a full-featured speed demon, marrying efficiency, lightness, and stability. Just as comfy on singletrack as it is on gravel roads leading to it.

We've kept things sleek and simple – a straight headtube for stiffness and weight reduction, a direct mount rear brake, and a classic BSA bottom bracket.

So, with all the options... How would you ride it? Flat or drop bar, rigid or front suspensiton.

Hey, just a reminder... The FKTi isn't just any bike - it's a ride for life. Take it on your travels, give it a good thrashing, get it muddy - it'll still look just as great.