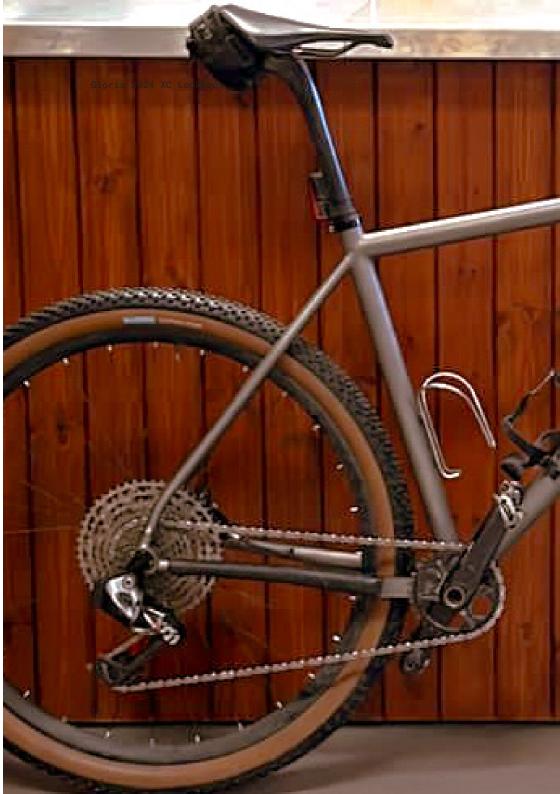

#### What's the secret sauce?

We mixed a modern XC geometry that meets anyone's trail-riding zeal, crafted in top-notch titanium Grade 9 3.25 tubing. The FKTi is adventure-ready, folks.

This bike is more than just a lunch lap cruiser - it's built for any wild adventure you can cook up. We've already seen it smashing FKTs and ultra races. As off-road gets more adventurous, the FKTi is here to blaze the trails. Get it with frop bar and a rigid (or not) fork and you will have the ultimate UK focus gravel bike.

It's a full-featured speed demon, marrying efficiency, lightness, and stability. Just as comfy on singletrack as it is on gravel roads leading to it.

We've kept things sleek and simple – a straight headtube for stiffness and weight reduction, a direct mount rear brake, and a classic BSA bottom bracket.

Frame details: \*Frame finish included - Dark blasted with hand brushed and satin logos \*Axles Robert Axle Project Rear Axle 174Xm12-TP2.0 bolt thru \*Bottom bracket Standard BSA 73 \*Brake mount 160mm rotor \*Seat tube internal 31.6.mm & Seat tube external 34.9 \*Tyre clearance 29x2.4 \*Headset ZS44/EC44 & Front mech 31.8 band on 20