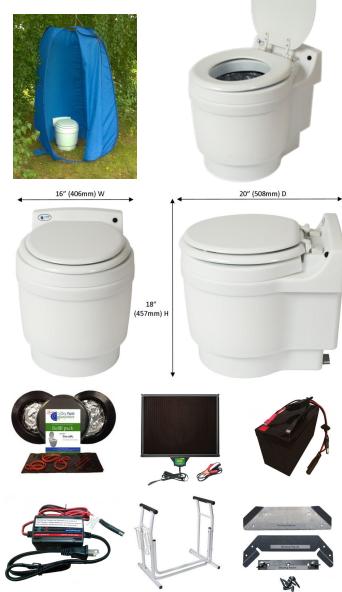

A Breakthrough in Small Building Comfort & Convenience!

Now there is an innovative, practical and economical way to add or expand the toilet capacity of your shed, tiny home, lake home or hunting lodge without expensive blueprints, permits and renovations. The Laveo™ portable electric toilet by Dry Flush is waterless, odorless, chemical-free, low maintenance and will not freeze. The compact portable electric toilet measures 16″W x 20″D x 18″H and weighs just 29 lbs.

For comfort, the seat and height are standard toilet sizes. When done, users simply push the flush button as they would with a traditional toilet. However, instead of requiring water, extensive plumbing or expensive chemicals, the proprietary Laveo double-layered barrier bag automatically encloses urine and stool in a spill-resistant, odorless way. The dispenser automatically brings in new, clean barrier bag material for the next flush.

**Each barrier bag cartridge can handle an average of 15 flushes.** Once full, a cartridge may be easily discarded in a trash container. There is no dirty water to dump or chemicals to pour. Installing a new cartridge takes less than one minute.

The self-contained Laveo Dry Flush portable toilet uses 12V DC power with 4.9 amp flush and 0.0 amp idle. Power options include long-life rechargeable batteries, solar chargers and AC adaptors. A charger cable is included. Other options include handrails and privacy shelters. The "go anywhere" Laveo toilet may be permanently installed or easily removed, utilized elsewhere and re-installed whenever needed.

Add it all up, and Laveo Dry Flush is an excellent choice and a smart investment in comfort and convenience in your small building!

Options include: privacy shelter; solar charger; rechargeable battery; battery charger; support rails; and mounting bracket. Visit our website for more details and to purchase online.