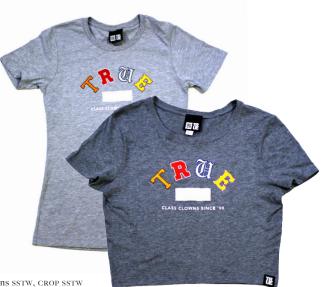

MCMXCV

IB IBBE

Class Clowns sst Colors: Heather, Navy Sizes: s-3x

Class Clowns SSTW, CROP SSTW Colors: Heather Sizes: S-L

Knowledge LST Colors: Heather Sizes: s-3x

School Daze, Sweats Colors: Heather Sizes: S-3XL