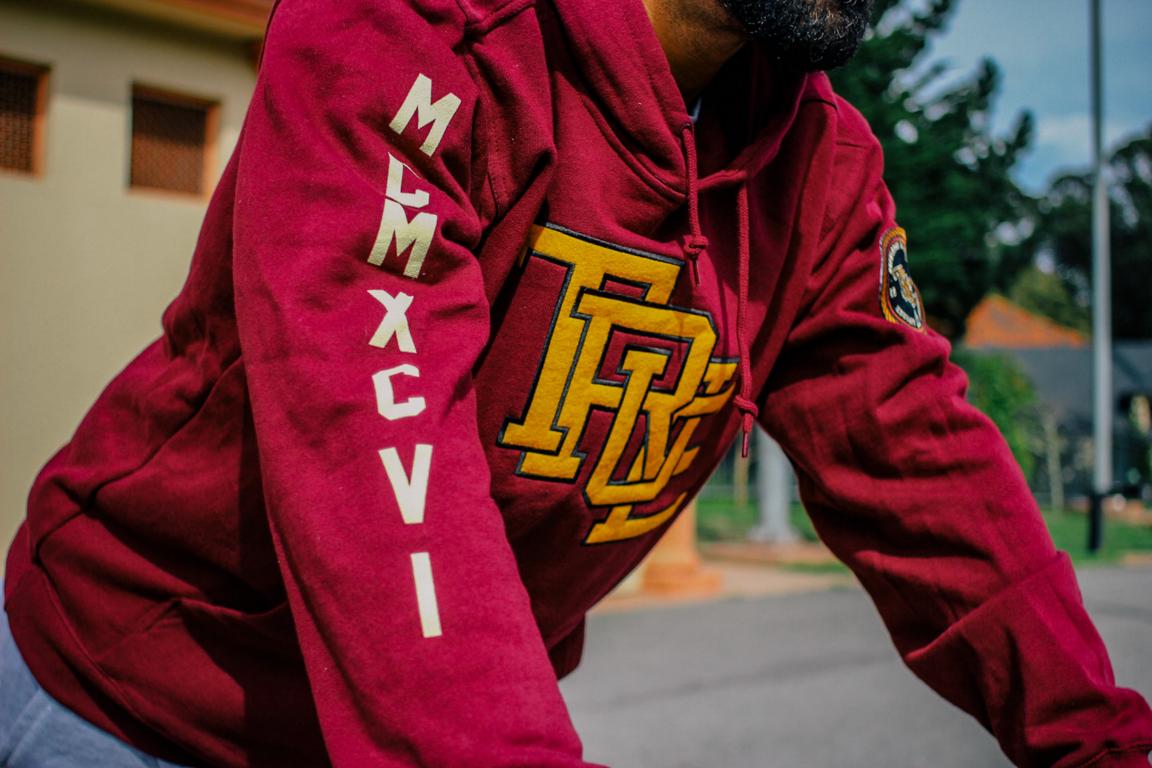

MCMXCV

IB IBBE

Class Clowns sst Colors: Heather, Navy Sizes: s-3x

Class Clowns SSTW, CROP SSTW Colors: Heather Sizes: S-L

Knowledge LST Colors: Heather Sizes: s-3x

School Daze, Sweats Colors: Heather Sizes: S-3XL