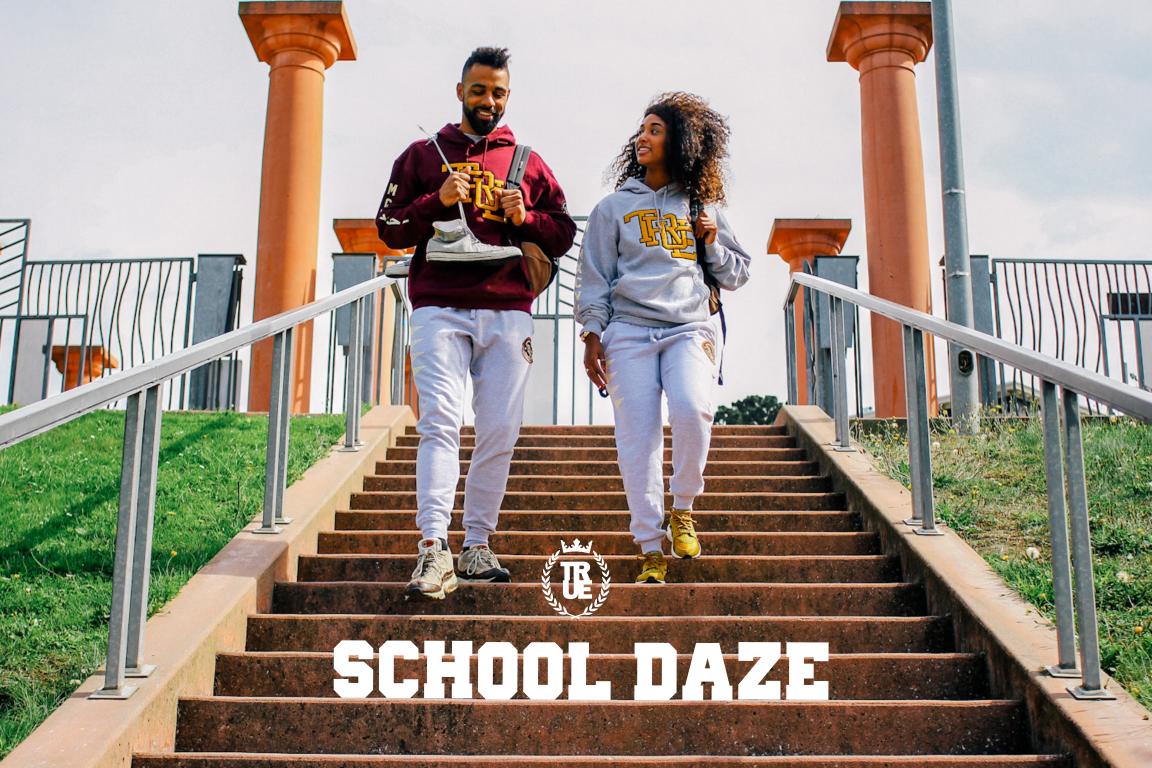

Fall is upon us which means the youth are nose deep in assignments and lectures. In fact, you know it's cozy weather time because Drake just dropped another album. So as a relief for the cooler weather and a cooler way to weather the semester or quarter, True has developed a School Daze collection. Complete with fall color palettes and comfortable, athletic inspired fleece pieces, this collection is aimed to get you through dreary mid-terms in style and as always in support of your financial aid budget.