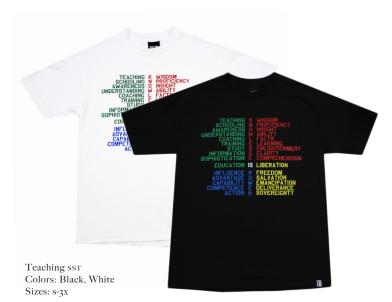

MCMXCV

IB IBBE

Class Clowns sst Colors: Heather, Navy Sizes: s-3x

Class Clowns SSTW, CROP SSTW Colors: Heather Sizes: S-L

Knowledge LST Colors: Heather Sizes: s-3x

School Daze, Sweats Colors: Heather Sizes: S-3XL