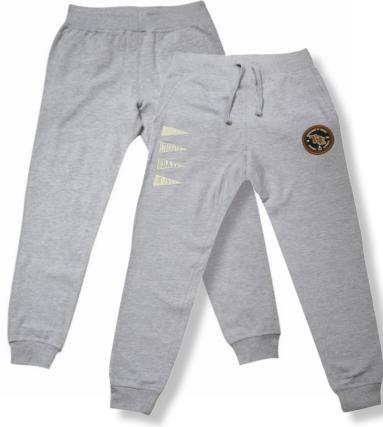

MCMXCV

IB IBBE

Class Clowns sst Colors: Heather, Navy Sizes: s-3x

Class Clowns SSTW, CROP SSTW Colors: Heather Sizes: S-L

Knowledge LST Colors: Heather Sizes: s-3x

School Daze, Sweats Colors: Heather Sizes: S-3XL