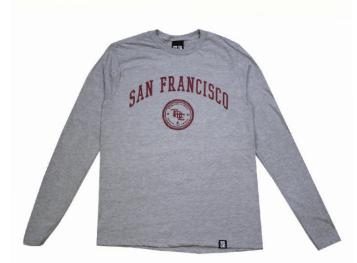

MCMXCV

IB IBBE

Class Clowns sst Colors: Heather, Navy Sizes: s-3x

Class Clowns SSTW, CROP SSTW Colors: Heather Sizes: S-L

Knowledge LST Colors: Heather Sizes: s-3x

School Daze, Sweats Colors: Heather Sizes: S-3XL