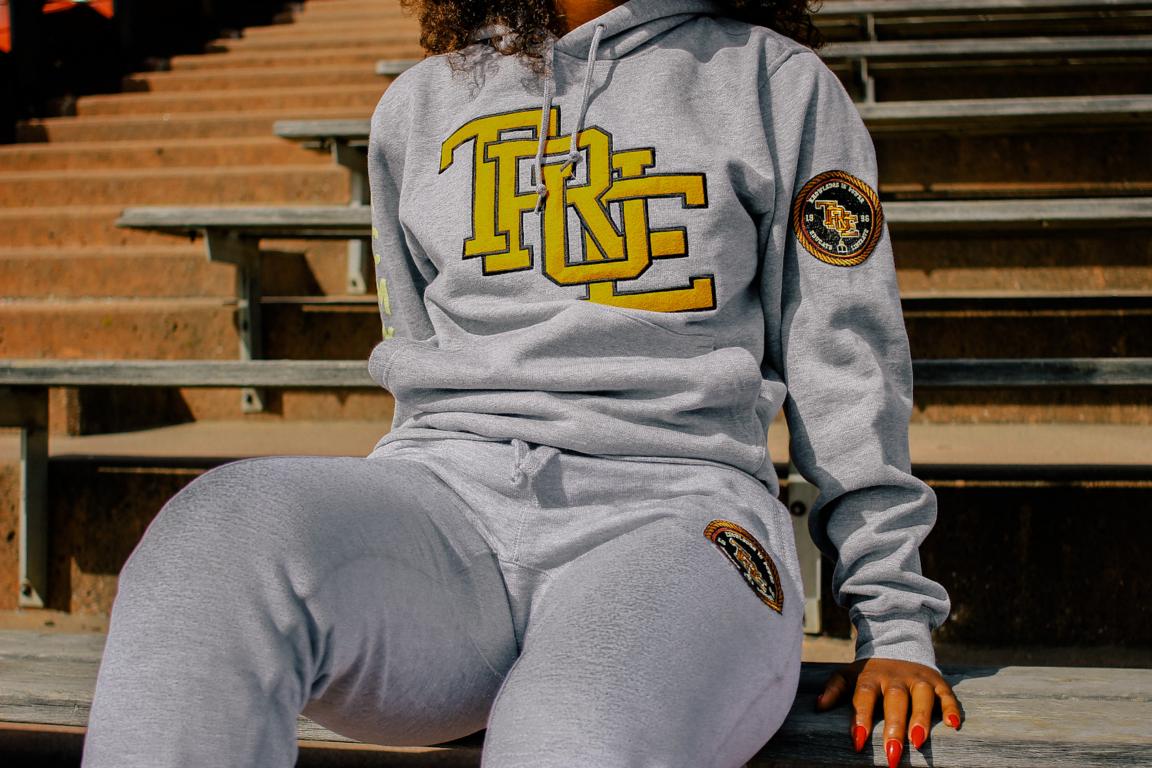

MCMXCV

IB IBBE

Class Clowns sst Colors: Heather, Navy Sizes: s-3x

Class Clowns SSTW, CROP SSTW Colors: Heather Sizes: S-L

Knowledge LST Colors: Heather Sizes: s-3x

School Daze, Sweats Colors: Heather Sizes: S-3XL