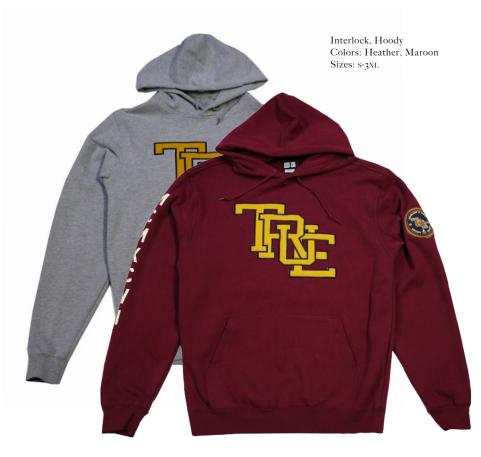

MCMXCV

IB IBBE

Class Clowns sst Colors: Heather, Navy Sizes: s-3x

Class Clowns SSTW, CROP SSTW Colors: Heather Sizes: S-L

Knowledge LST Colors: Heather Sizes: s-3x

School Daze, Sweats Colors: Heather Sizes: S-3XL