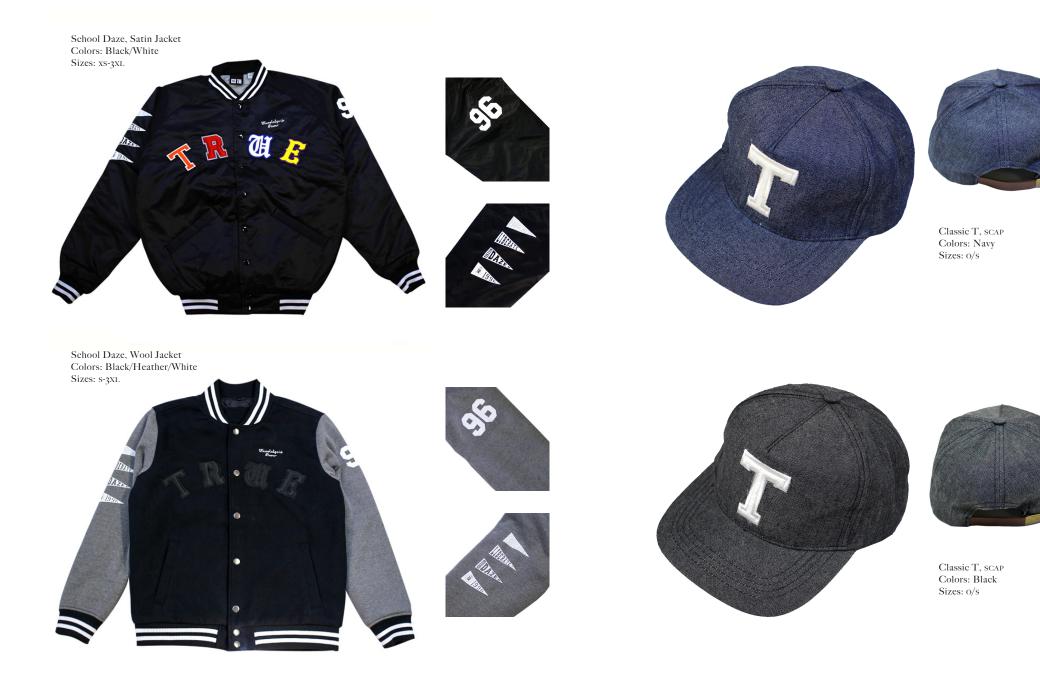

Fall is upon us which means the youth are nose deep in assignments and lectures. In fact, you know it's cozy weather time because Drake just dropped another album. So as a relief for the cooler weather and a cooler way to weather the semester or quarter, True has developed a School Daze collection. Complete with fall color palettes and comfortable, athletic inspired fleece pieces, this collection is aimed to get you through dreary mid-terms in style and as always in support of your financial aid budget.