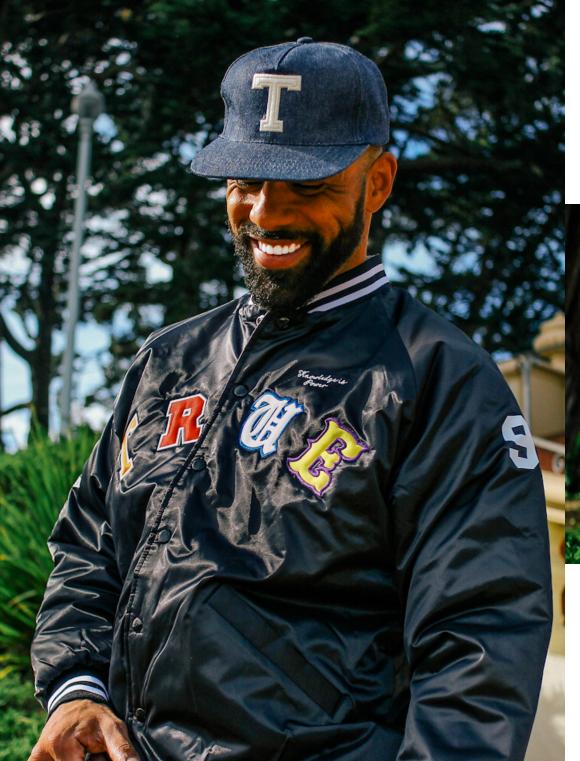

MCMXCV

IB IBBE

Class Clowns sst Colors: Heather, Navy Sizes: s-3x

Class Clowns SSTW, CROP SSTW Colors: Heather Sizes: S-L

Knowledge LST Colors: Heather Sizes: s-3x

School Daze, Sweats Colors: Heather Sizes: S-3XL