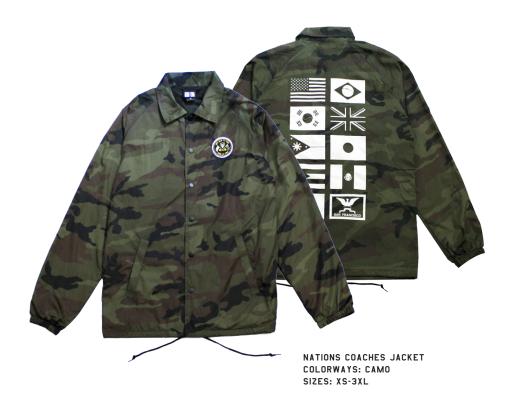

ing streetwear's best and brightest - is withstanding, a formula for success we will never stray from. From our collective braintrust to you, we present our 19 Year Anniversary Capsule Collection.































FLAGS FILL SST MENS COLORWAYS: BLACK SIZES: S-3XL



FLAGS FILL SST WOMENS COLORWAYS: WHITE SIZES: S-L



























WOLVES SST MENS COLORWAYS: ARMY GREEN & BLACK SIZES: S-3XL



**WOLVES RINGER TEE WOMENS** COLORWAYS: WHITE/RED SIZES: S-L



WOLVES SCAP W/ PIN SET COLORWAYS: CAMO SIZES: 0/S







WOLVES CROP TOP WOMENS COLORWAYS: BLACK SIZES: S-L







FLAG 2 SST MENS COLORWAYS: WHITE/BLACK SIZES: S-3XL



FLAG 2 TANK TOP WOMENS COLORWAYS: WHITE SIZES: S-L















NATIONS HOODY MENS & WOMENS COLORWAYS: HEATHER & BLACK SIZES: S-3XL, S-L