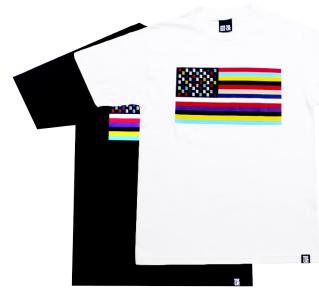

FLAGS FILL SST MENS COLORWAYS: BLACK SIZES: S-3XL

FLAGS FILL SST WOMENS COLORWAYS: WHITE SIZES: S-L

WOLVES SST MENS COLORWAYS: ARMY GREEN & BLACK SIZES: S-3XL

**WOLVES RINGER TEE WOMENS** COLORWAYS: WHITE/RED SIZES: S-L