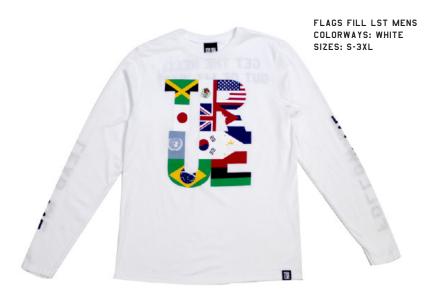

FLAGS FILL SST MENS COLORWAYS: BLACK SIZES: S-3XL

FLAGS FILL SST WOMENS COLORWAYS: WHITE SIZES: S-L

WOLVES SST MENS COLORWAYS: ARMY GREEN & BLACK SIZES: S-3XL

**WOLVES RINGER TEE WOMENS** COLORWAYS: WHITE/RED SIZES: S-L