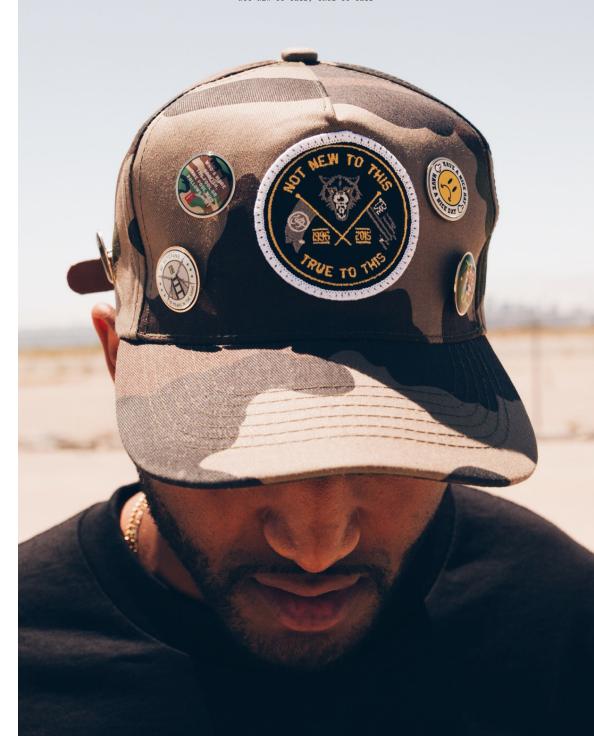

WOLVES SCAP W/ PIN SET COLORWAYS: CAMO SIZES: 0/S

WOLVES CROP TOP WOMENS COLORWAYS: BLACK SIZES: S-L

FLAG 2 SST MENS COLORWAYS: WHITE/BLACK SIZES: S-3XL

FLAG 2 TANK TOP WOMENS COLORWAYS: WHITE SIZES: S-L