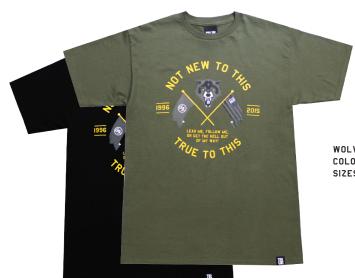

FLAGS FILL SST MENS COLORWAYS: BLACK SIZES: S-3XL

FLAGS FILL SST WOMENS COLORWAYS: WHITE SIZES: S-L

WOLVES SST MENS COLORWAYS: ARMY GREEN & BLACK SIZES: S-3XL

**WOLVES RINGER TEE WOMENS** COLORWAYS: WHITE/RED SIZES: S-L