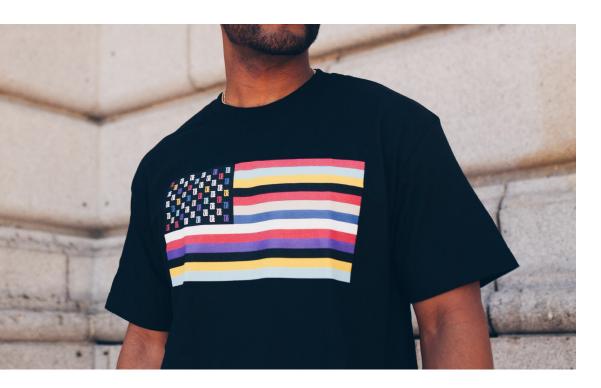

FLAGS FILL SST MENS COLORWAYS: BLACK SIZES: S-3XL

FLAGS FILL SST WOMENS COLORWAYS: WHITE SIZES: S-L

WOLVES SST MENS COLORWAYS: ARMY GREEN & BLACK SIZES: S-3XL

**WOLVES RINGER TEE WOMENS** COLORWAYS: WHITE/RED SIZES: S-L