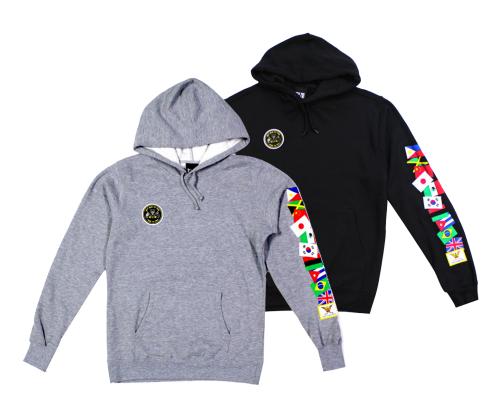

en years in and our commitment to doing what we do best breaking new brands while housing streetwear's best and brightest - is withstanding, a formula for success we will never stray from. From our collective braintrust to you, we present our 19 Year Anniversary Capsule Collection.































FLAGS FILL SST MENS COLORWAYS: BLACK SIZES: S-3XL



FLAGS FILL SST WOMENS COLORWAYS: WHITE SIZES: S-L



























WOLVES SST MENS COLORWAYS: ARMY GREEN & BLACK SIZES: S-3XL



**WOLVES RINGER TEE WOMENS** COLORWAYS: WHITE/RED SIZES: S-L



WOLVES SCAP W/ PIN SET COLORWAYS: CAMO SIZES: 0/S







WOLVES CROP TOP WOMENS COLORWAYS: BLACK SIZES: S-L







FLAG 2 SST MENS COLORWAYS: WHITE/BLACK SIZES: S-3XL



FLAG 2 TANK TOP WOMENS COLORWAYS: WHITE SIZES: S-L















NATIONS HOODY MENS & WOMENS COLORWAYS: HEATHER & BLACK SIZES: S-3XL, S-L