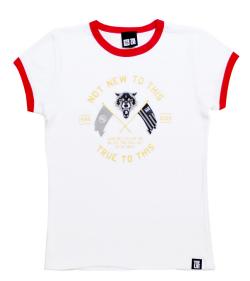

FLAGS FILL SST MENS COLORWAYS: BLACK SIZES: S-3XL

FLAGS FILL SST WOMENS COLORWAYS: WHITE SIZES: S-L

WOLVES SST MENS COLORWAYS: ARMY GREEN & BLACK SIZES: S-3XL

**WOLVES RINGER TEE WOMENS** COLORWAYS: WHITE/RED SIZES: S-L