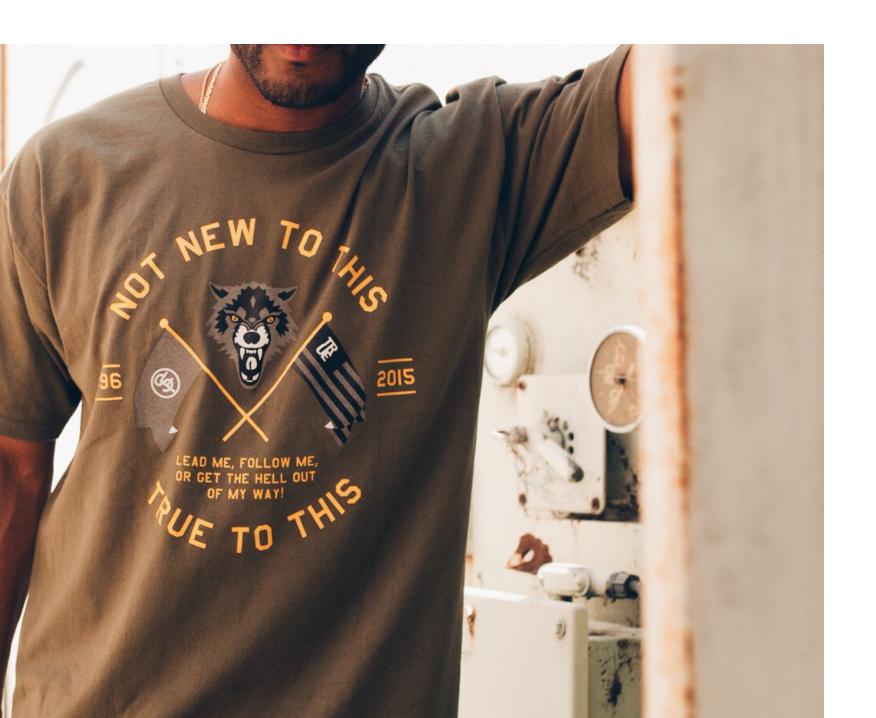

FLAGS FILL SST MENS COLORWAYS: BLACK SIZES: S-3XL

FLAGS FILL SST WOMENS COLORWAYS: WHITE SIZES: S-L

WOLVES SST MENS COLORWAYS: ARMY GREEN & BLACK SIZES: S-3XL

**WOLVES RINGER TEE WOMENS** COLORWAYS: WHITE/RED SIZES: S-L