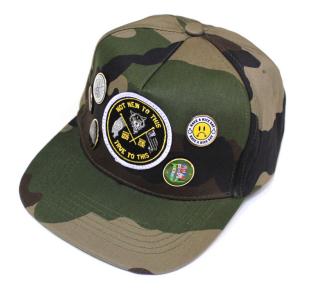

WOLVES SCAP W/ PIN SET COLORWAYS: CAMO SIZES: 0/S

WOLVES CROP TOP WOMENS COLORWAYS: BLACK SIZES: S-L

FLAG 2 SST MENS COLORWAYS: WHITE/BLACK SIZES: S-3XL

FLAG 2 TANK TOP WOMENS COLORWAYS: WHITE SIZES: S-L