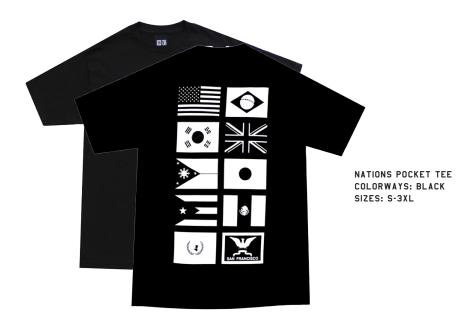

FLAGS FILL SST MENS COLORWAYS: BLACK SIZES: S-3XL

FLAGS FILL SST WOMENS COLORWAYS: WHITE SIZES: S-L

WOLVES SST MENS COLORWAYS: ARMY GREEN & BLACK SIZES: S-3XL

**WOLVES RINGER TEE WOMENS** COLORWAYS: WHITE/RED SIZES: S-L