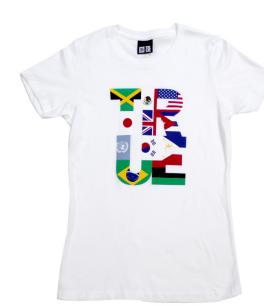

FLAGS FILL SST MENS COLORWAYS: BLACK SIZES: S-3XL

FLAGS FILL SST WOMENS COLORWAYS: WHITE SIZES: S-L

WOLVES SST MENS COLORWAYS: ARMY GREEN & BLACK SIZES: S-3XL

**WOLVES RINGER TEE WOMENS** COLORWAYS: WHITE/RED SIZES: S-L