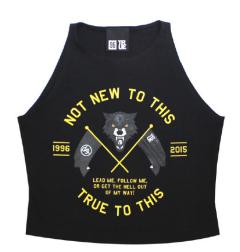

WOLVES SCAP W/ PIN SET COLORWAYS: CAMO SIZES: 0/S

WOLVES CROP TOP WOMENS COLORWAYS: BLACK SIZES: S-L

FLAG 2 SST MENS COLORWAYS: WHITE/BLACK SIZES: S-3XL

FLAG 2 TANK TOP WOMENS COLORWAYS: WHITE SIZES: S-L