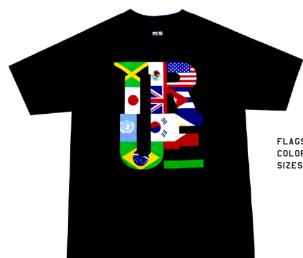

FLAGS FILL SST MENS COLORWAYS: BLACK SIZES: S-3XL

FLAGS FILL SST WOMENS COLORWAYS: WHITE SIZES: S-L

WOLVES SST MENS COLORWAYS: ARMY GREEN & BLACK SIZES: S-3XL

**WOLVES RINGER TEE WOMENS** COLORWAYS: WHITE/RED SIZES: S-L